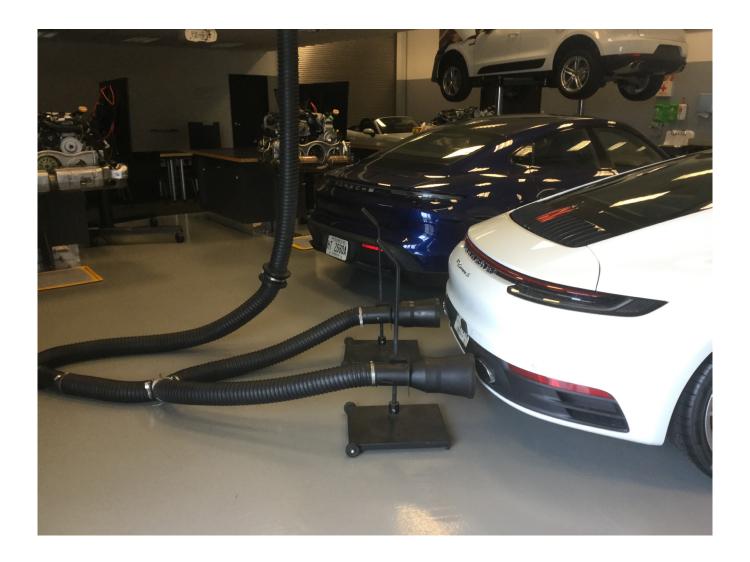

## **Actual Photo of Porsche Training Center Setup of the Recommended Exhaust Extraction**