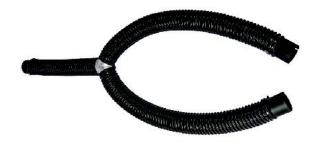

## 4" Y-Hose Assembly

#### JD0QCY-4 | ★ | \$255.60

| Model lines     | 992 (911) Carrera from MY 2020                                                                                   |
|-----------------|------------------------------------------------------------------------------------------------------------------|
| Use             | Used to extract exhaust safely from the rear of the vehicle                                                      |
| Workshop Manual | WM190107                                                                                                         |
| Order Number    | JDOQCY-4                                                                                                         |
| Supplier        | Porsche Special Tools & Equipment                                                                                |
| Availability    | Immediate Availability                                                                                           |
| Note            | Used to connect exhaust extraction system to adapter stands.  Can be ordered via the porsche.snapon.com website. |