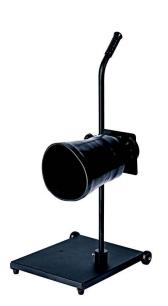

## Adapter Stand w/Exhaust Adapter

JD0QCS-2041 | ★ | \$203.50

| Model lines     | 992 (911) Carrera from MY 2020                              |
|-----------------|-------------------------------------------------------------|
| Use             | Used to extract exhaust safely from the rear of the vehicle |
| Workshop Manual | WM190107                                                    |
| Order Number    | JDOQCS-2041                                                 |
| Supplier        | Porsche Special Tools & Equipment                           |
| Availability    | Immediate Availability                                      |
|                 |                                                             |

\*To properly extract exhaust for Porsche Vehicles (2) Adapter Stands will need to be ordered

Adapter stand can be ordered through the porsche.snapon.com website.