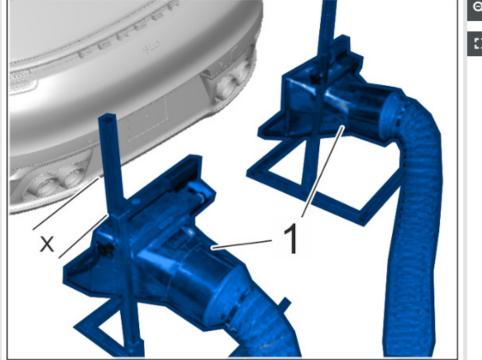

## WM190107 Bleeding the Cooling System

(Workshop Manual Information)

7 Get the exhaust extraction system ready.

Overheating due to accumulated exhaust gas

- · Damage to paintwork on rear apron
- · Deformed plastic components in the rear area
  - Position exhaust extraction system some distance behind the vehicle and switch it on.
  - → If it is not possible to position the extraction system some distance away from the vehicle, carry out the process outdoors.
- **7.1** Position extraction funnel  $\underline{-1}$ .

Ensure a distance of 300 mm -x- to the tailpipes.

7.2 Make sure that all exhaust gas is extracted. Adjust the height of the extraction funnel -1- if necessary.

Exhaust extraction system