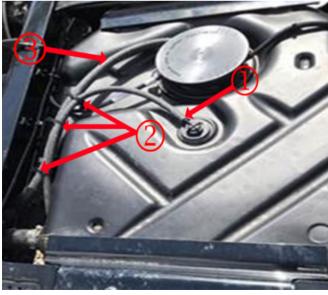

- 5. Cut one piece of KENT Lawson fuel line hose P/N 6637 or equivalent, 74 cm (29 in) and install one end to the vent (1) then route using 3 zip ties (2) down the fuel feed line (3), as shown in the picture above.
- 6. Reinstall the new fuel tank. Refer to *Fuel Tank Replacement* in SI.