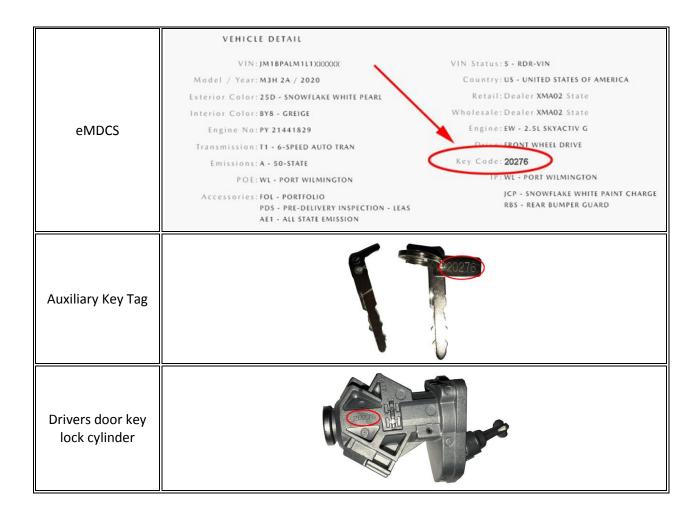

1. Obtain 5-digit key number. **NOTE**: This 5-digit key number cannot be used to cut a new auxiliary key blank.

Use any of the following methods to obtain the 5-digit key number

Page 2 of 4

- 2. Contact DSM by email and provide the following information:
  - Your name
  - Dealer Code
  - 5-digit key number
- 3. DSM will respond by email within 48 business hours and provide a 10-digit key code that can be used by a Mazda approved key cutting machine. See "Mazda Approved Key Cutting Machine for New Auxiliary Key" table.
- 4. Cut the new auxiliary key(s).