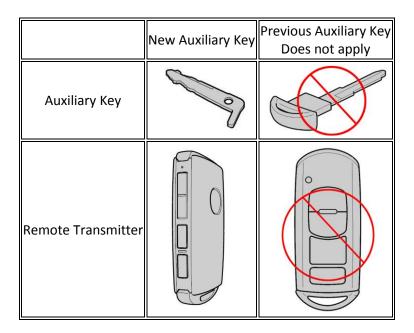

# **DESCRIPTION**

In order to ensure key code security, MNAO has restricted key code access for the new auxiliary key. This Service Alert provides information on how to obtain the 10-digit key code needed for cutting a new auxiliary key blank if all auxiliary keys are lost.

There are currently 2 methods for cutting a new auxiliary key blank.

- A. Auxiliary Key Trace Cut Method
- B. Auxiliary Key Code Cut Method

Page 1 of 4

# A. Auxiliary Key Trace Cut Method

If only one auxiliary key is lost/missing, some key cutting machines can trace cut a new key blank.

1. Trace cut the new auxiliary key(s).

#### **B. Auxiliary Key Code Cut Method**

Confirm you have access to a Mazda approved key cutting machine for the new auxiliary key blank. See "Mazda Approved Key Cutting Machine for New Auxiliary Key" table.