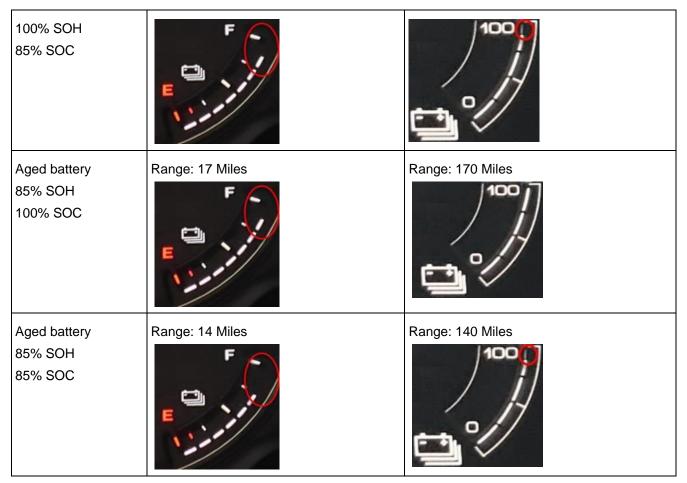

### **Technical Background**

The following table visualizes the different strategies in showing battery charge level in the cluster between the A3 e-tron and the Audi e-tron quattro.

### **Service**

| Battery Level           | A3 e-tron - Combination of SOC* and SOH**                                                                                                                                                                                                                                                                                                                                                                                                                                                                                                                                                                                                                                                                                                                                                                                                                                                                                                                                                                                                                                                                                                                                                                                                                                                                                                                                                                                                                                                                                                                                                                                                                                                                                                                                                                                                                                                                                                                                                                                                                                                                                      | Audi e-tron quattro – only showing SOC* (similar to the laptop/smart phone display) |
|-------------------------|--------------------------------------------------------------------------------------------------------------------------------------------------------------------------------------------------------------------------------------------------------------------------------------------------------------------------------------------------------------------------------------------------------------------------------------------------------------------------------------------------------------------------------------------------------------------------------------------------------------------------------------------------------------------------------------------------------------------------------------------------------------------------------------------------------------------------------------------------------------------------------------------------------------------------------------------------------------------------------------------------------------------------------------------------------------------------------------------------------------------------------------------------------------------------------------------------------------------------------------------------------------------------------------------------------------------------------------------------------------------------------------------------------------------------------------------------------------------------------------------------------------------------------------------------------------------------------------------------------------------------------------------------------------------------------------------------------------------------------------------------------------------------------------------------------------------------------------------------------------------------------------------------------------------------------------------------------------------------------------------------------------------------------------------------------------------------------------------------------------------------------|-------------------------------------------------------------------------------------|
| New battery<br>100% SOH | Range***: 20 Miles                                                                                                                                                                                                                                                                                                                                                                                                                                                                                                                                                                                                                                                                                                                                                                                                                                                                                                                                                                                                                                                                                                                                                                                                                                                                                                                                                                                                                                                                                                                                                                                                                                                                                                                                                                                                                                                                                                                                                                                                                                                                                                             | Range***: 200 Miles                                                                 |
| 100% SOC                | E STATE OF THE STA |                                                                                     |
| New battery             | Range: 17 Miles                                                                                                                                                                                                                                                                                                                                                                                                                                                                                                                                                                                                                                                                                                                                                                                                                                                                                                                                                                                                                                                                                                                                                                                                                                                                                                                                                                                                                                                                                                                                                                                                                                                                                                                                                                                                                                                                                                                                                                                                                                                                                                                | Range: 170 Miles                                                                    |

# Technical Service Bulletin

\*SOC: State of charge

\*\*SOH: State of health = capacity

<sup>\*\*\*</sup>Range simplified to bring across concept differences