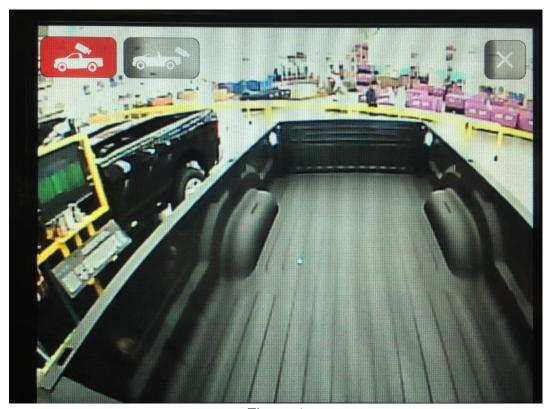

## STAR ONLINE PUBLICATION

Case Number: S1908000065

**Release Date:** 4/30/2020

Symptom/Vehicle Issue: Cargo Camera Image Off Center

**Discussion:** Customer complains that cargo camera image is shifted slightly to the side. Do not replace cargo camera or radio or display. Issue will be resolved with radio software enhancements. Verify radio software level 33.3 or higher.

Figure 1

This document does not authorize warranty repairs. This communication documents a record of past experiences. STAR Online does not provide any conclusions about what is wrong with the vehicle. Rather, it captures all previous cases known that appear to be similar or related to the vehicle symptom / condition. You are the expert, and you are responsible for deciding on the appropriate course of action.