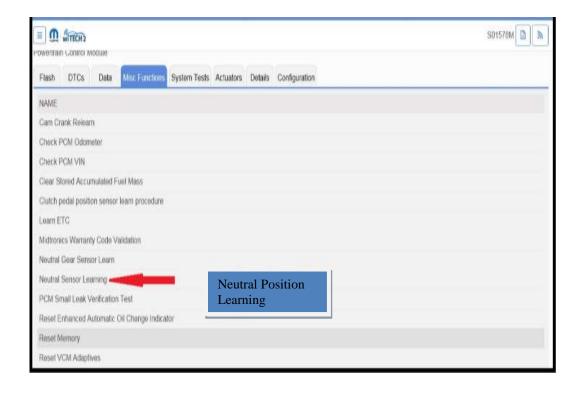

**Repair Procedure:** Verify no active DTC's inhibiting the cruise operation, repair per service diagnostics prior to component replacement. Perform the neutral sensor learn procedure, validate operation. No added parts required.