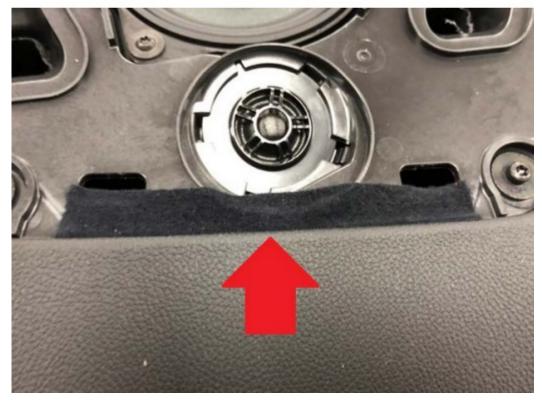

## **PROCEDURE**

- 1. Remove the center speaker cover from the dashboard. Removal and installation instructions can be found in step 1 of REP 65 13 060 "Removing and installing/replacing the loudspeaker."
  - 2. Apply any appropriately sized felt strips in the positions shown in the photo below: