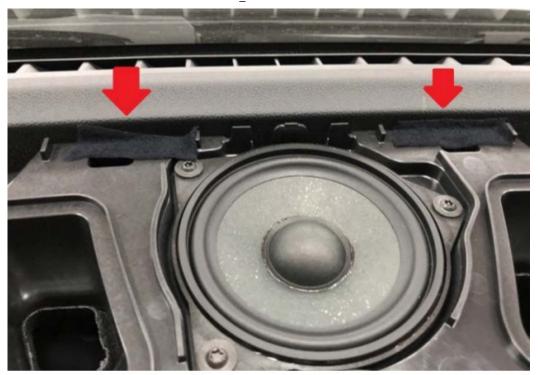

## **PROCEDURE**

- 1. Remove the center speaker cover from the dashboard. Removal and installation instructions can be found in step 1 of REP 65 13 060 "Removing and installing/replacing the loudspeaker."
  - 2. Apply any appropriately sized felt strips in the positions shown in the photo below: