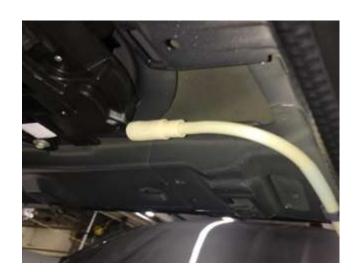

**Fully Connected** 

Verification: Water test to confirm repair.

This document does not authorize warranty repairs. This communication documents a record of past experiences. STAR Online does not provide any conclusions about what is wrong with the vehicle. Rather, it captures all previous cases known that appear to be similar or related to the vehicle symptom / condition. You are the expert, and you are responsible for deciding on the appropriate course of action.