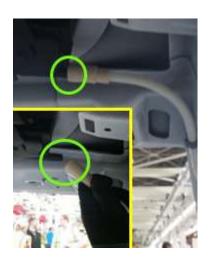

## STAR ONLINE PUBLICATION

Case Number: S2023000013

**Release Date:** 03/02/2020

Symptom/Vehicle Issue: Water Leak In Area Of A Pillar Or On Passenger Floor

**Discussion:** If equipped with a sunroof, inspect the right front sunroof drain tube. Ensure the tube connection is fully hand pressed on.