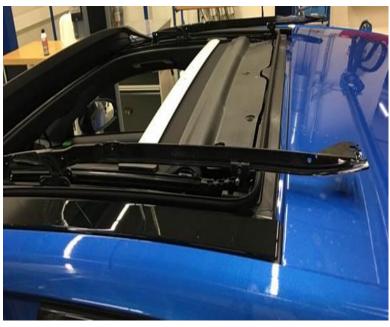

### **Service**

 The areas of contamination will need to be thoroughly cleaned and dried, then the correct lubricant can be applied. Open the Panoramic sunroof fully. While Figure 1 shows the glass panel removed for clarity, the glass panel does not need to be removed to perform this operation.

Figure 1. Sliding rails exposed showing the area of contamination.

2. Thoroughly clean the areas of the sliding rails shown in the illustration with All Purpose Cleaner G 065567A2 and a lint-free cloth. The area to clean is 15 cm from the rearmost edge of the rail. Perform this cleaning procedure to both sides.