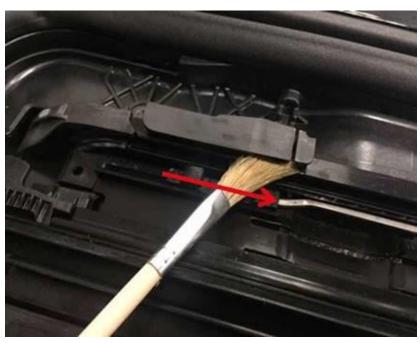

Figure 4. The part that causes noise.

Apply a pea-size amount of grease on a small brush. Use the special paste G 052 141
 A2. Move the brush (as shown in Figure 5) from front to back through the locking mechanism.

**Tip:** The direction of the movement is very important, otherwise, major damage could be caused to the roof system and the body.

Figure 5. How to apply the grease.

7. The next picture (Figure 6) shows the mechanism unlocked.