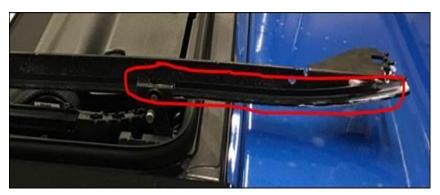

Figure 2. Area of the sliding rail to be cleaned.

3. Finally, lubricate the cleaned areas with Special Lubricant G 060567A2. Perform this lubrication to both sides as well.

4. Completely open the glass lid. The picture (Figure 3) shows the locking mechanism in the guide rail.