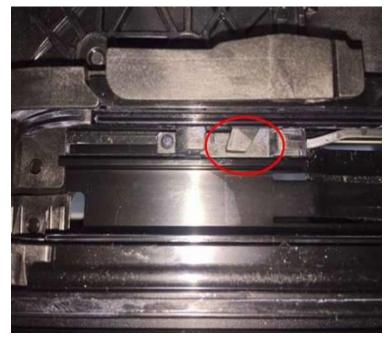

#### Note

Please do not remove anything here.

The two components in the circle touch each other and rattle when the glass panel is tilted. To fix the rattle, the grease must get in between the components.

Figure 4. The part that causes noise.

Apply a pea-size amount of grease on a small brush. Use the special paste G 052 141
 A2. Move the brush (as shown in Figure 5) from front to back through the locking mechanism.