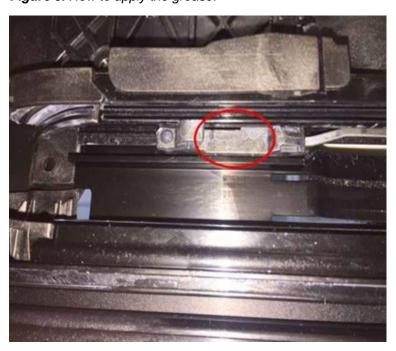

Figure 3. The locking mechanism in the guide rail.

In the next picture (Figure 4) the cover has been removed to show what causes the noises.

#### Note

Please do not remove anything here.

The two components in the circle touch each other and rattle when the glass panel is tilted. To fix the rattle, the grease must get in between the components.