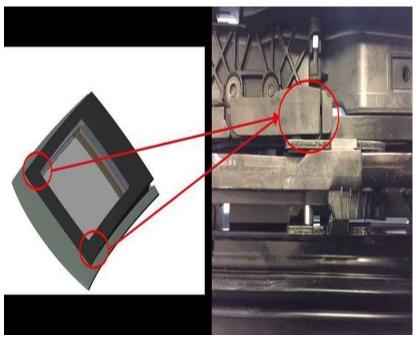

### **Service**

 The areas of contamination will need to be thoroughly cleaned and dried, then the correct lubricant can be applied. Open the Panoramic sunroof fully. While Figure 1 shows the glass panel removed for clarity, the glass panel does not need to be removed to perform this operation.

Figure 1. Sliding rails exposed showing the area of contamination.

2. Thoroughly clean the areas of the sliding rails shown in the illustration with All Purpose Cleaner G 065567A2 and a lint-free cloth. The area to clean is 15 cm from the rearmost edge of the rail. Perform this cleaning procedure to both sides.