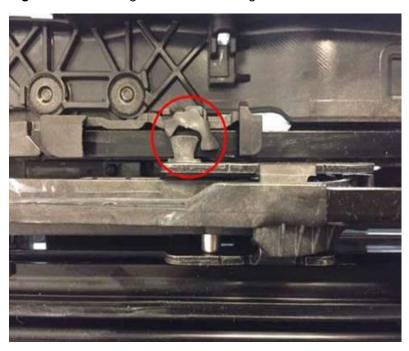

Figure 3. The locking mechanism in the guide rail.

In the next picture (Figure 4) the cover has been removed to show what causes the noises.

#### Note

Please do not remove anything here.

The two components in the circle touch each other and rattle when the glass panel is tilted. To fix the rattle, the grease must get in between the components.

Figure 4. The part that causes noise.

Apply a pea-size amount of grease on a small brush. Use the special paste G 052 141
 A2. Move the brush (as shown in Figure 5) from front to back through the locking mechanism.