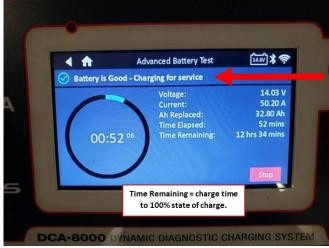

### CONDITION

After performing a battery test using the DCA-8000 battery diagnostic charger and the battery health has been considered a "Good" condition, the DCA will automatically enter a post-test charging mode, as shown below:

In the post-test charging mode, the DCA analyzes the current state of charge of the battery and automatically begins to charge the battery to a fully charged condition, 100% state of charge. The time required to charge the battery to full will vary.

Once the DCA enters the post-test charging mode the battery test has been completed, and further charging can be conducted under the Technician's discretion. Selecting "Stop" will cancel the automatic charging of the battery and return the user to the DCA results screen. The test results and charge time can be printed or emailed from the results screen.