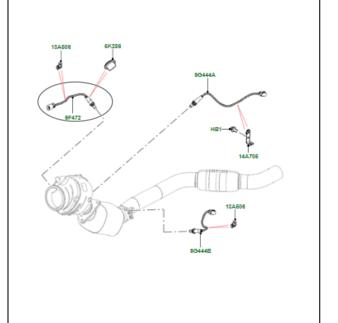

### Technical Description:

DTCs may be stored for B1S1 Oxygen Sensor.

#### Status:

- Should the O2 sensor be confirmed as the root cause, please create an EPQR.
- Hold the original sensor for return.
- Include contact information (name, email address, and phone number) of someone at the retailer who can serve as the point of contact for the shipping company to collect the original unit.