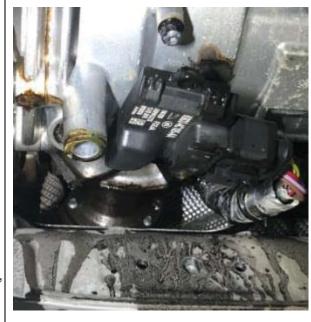

## Technical Description:

- No issues or leaks are identified from the fuel system.
- The front PTU is found to be leaking from the pinion seal.

## Status:

- Check for radial play in the pinion.
- Perform a thorough inspection of the driveshaft on the vehicle including joints and the center bearing, note any anomalies.
- Confirm mounting and alignment of original PTU, note any anomalies.
- Collect the full oil contents from the original PTU and store safely for return/analysis.
- Create an EPQR and include detailed information about the customer complaint, findings from inspecting the vehicle, and contact information for someone who can support return of the original PTU for evaluation.