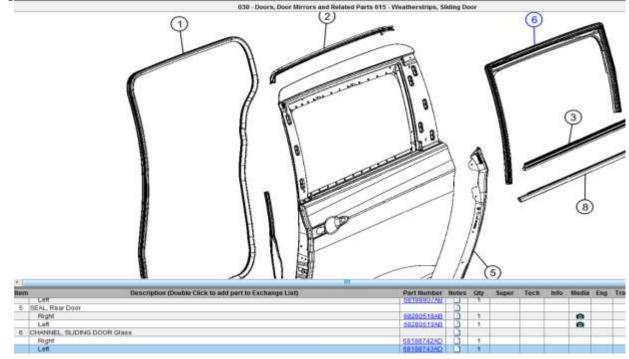

## **STAR ONLINE PUBLICATION**

Case Number: S2023000015

Release Date: 03/05/2020

Symptom/Vehicle Issue: Power Sliding Door Window Will Not Power Closed

**Discussion:** Verify the window will not power up from full open position. Inspect connectors at power window motor. Test for power and ground with a test light. If ok, and the issue appears to be related to excessive resistance on the window- replace the Sliding Door Glass Channel. Use the most up to date part shown in Star Parts catalog.