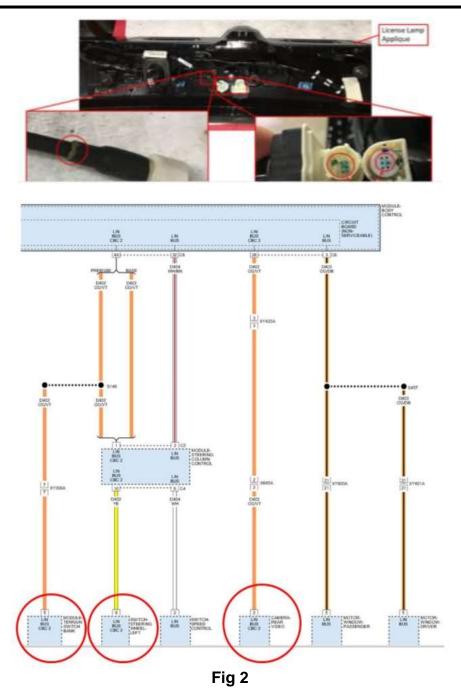

**Repair Procedure:** Inspect the rear back-up camera connecter for signs of any water intrusion and/or corrosion; repair, replace, and ensure connector is sealed at the involved connecter Fig 1, 2.

This document does not authorize warranty repairs. This communication documents a record of past experiences. STAR Online does not provide any conclusions about what is wrong with the vehicle. Rather, it captures all previous cases known that appear to be similar or related to the vehicle symptom / condition. You are the expert, and you are responsible for deciding on the appropriate course of action.