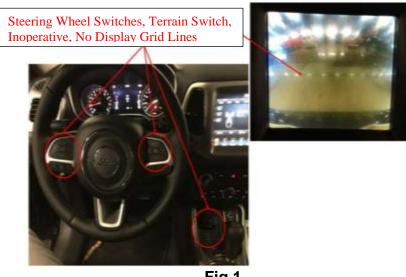

## **STAR ONLINE PUBLICATION**

Case Number: S2008000018

**Release Date:** 03/04/2020

**Symptom/Vehicle Issue:** Steering Wheel Switches, Terrain Switch Inoperative, Backup Camera Display Has No Grid Lines

**Customer Complaint/Technician Observation:** The customer may complain that the steering wheel switches, terrain switch are not functioning and backup camera display is missing grid lines. Technician observed when scanning the modules one of the following DTC's with the same concern:

- U0264-00 Lost Communication With Camera Module Rear
- U1009-00 (LIN 2 Bus
- U1109-00 Lost Communication with LIN Steering Wheel Controls
- U1207-00 Lost Communication with Terrain Switch Bank Module
- C2202-64 Terrain Switch Status Signal Not Available

**Repair Procedure:** Inspect the rear back-up camera connecter for signs of any water intrusion and/or corrosion; repair, replace, and ensure connector is sealed at the involved connecter Fig 1, 2.

This document does not authorize warranty repairs. This communication documents a record of past experiences. STAR Online does not provide any conclusions about what is wrong with the vehicle. Rather, it captures all previous cases known that appear to be similar or related to the vehicle symptom / condition. You are the expert, and you are responsible for deciding on the appropriate course of action.