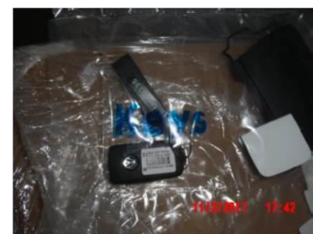

Release date: 4/14/2020

- Using the content label(s) will help determine the proper contents of the bag (figures 3 and 4). There may be multiple contents labels on the bag.
- For By-packs that do not have English translated contents label or no content label, the By-pack can still be inspected for the standard equipment such as, wheel center caps, lug caps, key(s), tow hook covers, license plate bracket(s), wiper blades, etc.
- For models produced in Mexico (Tiguan LWB, Jetta, Golf, GTI, Golf Sportwagen, Beetle & Beetle Convertible) the By-pack is located in the front passenger's side floor, Figure 5. The By-pack has separations (pouches) for the Key(s) and Tow Hook Covers and other components depending on trim level (Figure 6). All vehicles produced in Mexico has one key in the By-pack (Figure 7) and one key tether to the wiper stalk (Figure 8).
- For models produced in the U.S.A (Atlas and Passat) the By-pack is located in the luggage compartment (Figure 9).
- For models produced in Germany (Areton, Tiguan Limited, Golf R, e-Golf & CC) the By-pack is located in the luggage compartment (Figure 10).

Figure 7. One key in By-pack for cars produced in Mexico.

Figure 8. One key tether to the wiper stalk for cars produced in Mexico.