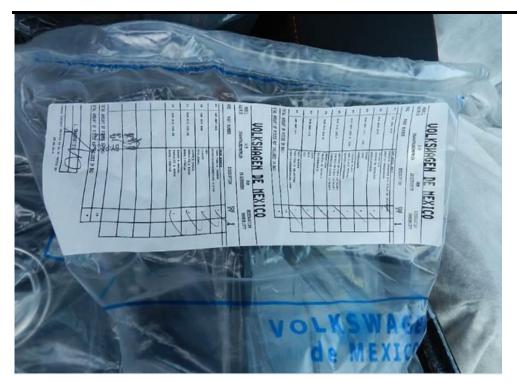

Release date: 4/14/2020

- Using the content label(s) will help determine the proper contents of the bag (figures 3 and 4). There may be multiple contents labels on the bag.
- For By-packs that do not have English translated contents label or no content label, the By-pack can still be inspected for the standard equipment such as, wheel center caps, lug caps, key(s), tow hook covers, license plate bracket(s), wiper blades, etc.
- For models produced in Mexico (Tiguan LWB, Jetta, Golf, GTI, Golf Sportwagen, Beetle & Beetle Convertible) the By-pack is located in the front passenger's side floor, Figure 5. The By-pack has separations (pouches) for the Key(s) and Tow Hook Covers and other components depending on trim level (Figure 6). All vehicles produced in Mexico has one key in the By-pack (Figure 7) and one key tether to the wiper stalk (Figure 8).
- For models produced in the U.S.A (Atlas and Passat) the By-pack is located in the luggage compartment (Figure 9).
- For models produced in Germany (Areton, Tiguan Limited, Golf R, e-Golf & CC) the By-pack is located in the luggage compartment (Figure 10).

Figure 3

Figure 4

 $\ensuremath{\textcircled{\text{c}}}$  2020 Volkswagen Group of America, Inc.

Page 5 of 13

All rights reserved. Information contained in this document is based on the latest information available at the time of printing and is subject to the copyright and other intellectual property rights of Volkswagen Group of America, Inc., its affiliated companies and its licensors. All rights are reserved to make changes at any time without notice. No part of this document may be reproduced, stored in a retrieval system, or transmitted in any form or by any means, electronic, mechanical, photocopying, recording, or otherwise, nor may these materials be modified or reposted to other sites, without the prior expressed written permission of the publisher.