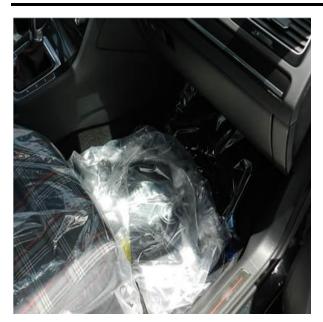

Release date: 4/14/2020

- Using the content label(s) will help determine the proper contents of the bag (figures 3 and 4). There may be multiple contents labels on the bag.
- For By-packs that do not have English translated contents label or no content label, the By-pack can still be inspected for the standard equipment such as, wheel center caps, lug caps, key(s), tow hook covers, license plate bracket(s), wiper blades, etc.
- For models produced in Mexico (Tiguan LWB, Jetta, Golf, GTI, Golf Sportwagen, Beetle & Beetle Convertible) the By-pack is located in the front passenger's side floor, Figure 5. The By-pack has separations (pouches) for the Key(s) and Tow Hook Covers and other components depending on trim level (Figure 6). All vehicles produced in Mexico has one key in the By-pack (Figure 7) and one key tether to the wiper stalk (Figure 8).
- For models produced in the U.S.A (Atlas and Passat) the By-pack is located in the luggage compartment (Figure 9).
- For models produced in Germany (Areton, Tiguan Limited, Golf R, e-Golf & CC) the By-pack is located in the luggage compartment (Figure 10).

Transaction 2036935/17

00-18-07 - By-Pack at Delivery (U.S. Only)

Release date:

No:

4/14/2020

Figure 5. By-pack Location for cars produced in Mexico

Figure 6. Separation pouches for key(s) tow hook cover, etc.