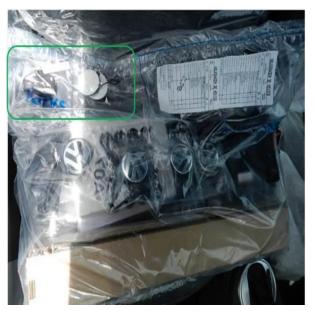

Release date: 4/14/2020

- Using the content label(s) will help determine the proper contents of the bag (figures 3 and 4). There may be multiple contents labels on the bag.
- For By-packs that do not have English translated contents label or no content label, the By-pack can still be inspected for the standard equipment such as, wheel center caps, lug caps, key(s), tow hook covers, license plate bracket(s), wiper blades, etc.
- For models produced in Mexico (Tiguan LWB, Jetta, Golf, GTI, Golf Sportwagen, Beetle & Beetle Convertible) the By-pack is located in the front passenger's side floor, Figure 5. The By-pack has separations (pouches) for the Key(s) and Tow Hook Covers and other components depending on trim level (Figure 6). All vehicles produced in Mexico has one key in the By-pack (Figure 7) and one key tether to the wiper stalk (Figure 8).
- For models produced in the U.S.A (Atlas and Passat) the By-pack is located in the luggage compartment (Figure 9).
- For models produced in Germany (Areton, Tiguan Limited, Golf R, e-Golf & CC) the By-pack is located in the luggage compartment (Figure 10).

Transaction 2036935/17

00-18-07 - By-Pack at Delivery (U.S. Only)

Release date:

No:

4/14/2020

Figure 5. By-pack Location for cars produced in Mexico

Figure 6. Separation pouches for key(s) tow hook cover, etc.