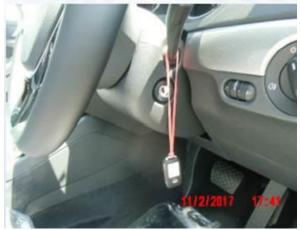

Release date: 4/14/2020

- Using the content label(s) will help determine the proper contents of the bag (figures 3 and 4). There may be multiple contents labels on the bag.
- For By-packs that do not have English translated contents label or no content label, the By-pack can still be inspected for the standard equipment such as, wheel center caps, lug caps, key(s), tow hook covers, license plate bracket(s), wiper blades, etc.
- For models produced in Mexico (Tiguan LWB, Jetta, Golf, GTI, Golf Sportwagen, Beetle & Beetle Convertible) the By-pack is located in the front passenger's side floor, Figure 5. The By-pack has separations (pouches) for the Key(s) and Tow Hook Covers and other components depending on trim level (Figure 6). All vehicles produced in Mexico has one key in the By-pack (Figure 7) and one key tether to the wiper stalk (Figure 8).
- For models produced in the U.S.A (Atlas and Passat) the By-pack is located in the luggage compartment (Figure 9).
- For models produced in Germany (Areton, Tiguan Limited, Golf R, e-Golf & CC) the By-pack is located in the luggage compartment (Figure 10).

Transaction 2036935/17

00-18-07 - By-Pack at Delivery (U.S. Only)

Release date:

No:

4/14/2020

Figure 5. By-pack Location for cars produced in Mexico

Figure 6. Separation pouches for key(s) tow hook cover, etc.

Figure 7. One key in By-pack for cars produced in Mexico.

Figure 8. One key tether to the wiper stalk for cars produced in Mexico.