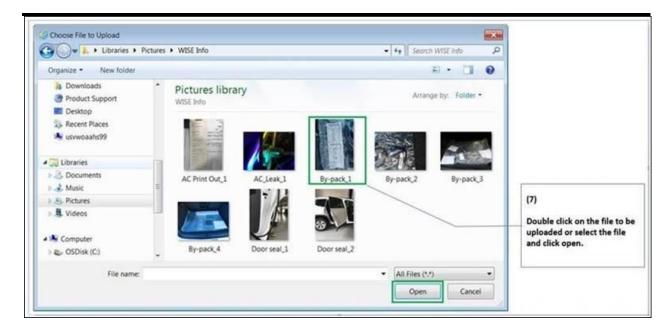

| Operatio | NISE and under the<br>ns" tab, select "Doc-It"<br>side menu.                                                                            |                                                                                                | (2)<br>When the window opens up,<br>check the box "Technical<br>Bulletin Related Info" |
|----------|-----------------------------------------------------------------------------------------------------------------------------------------|------------------------------------------------------------------------------------------------|----------------------------------------------------------------------------------------|
|          | Goodwill Exception Request<br>Warrants Report Acceptance                                                                                | Acres I Bulletins & Communizations I Resource Center I Performance Operations 1 Administration |                                                                                        |
| /        | Campaign Authoritation<br>Campaign/Update/Necal Cliniurs<br>Dealer Labor Rate Enformation<br>+ Cam IT<br>Estimate Verification Registed | Add Document(s) Classe Number*: VIN*: Technical Bulletin Related Infe :                        |                                                                                        |
|          | Contact Uk                                                                                                                              | Attach Documents (Maximum 10):<br>Attachment*"                                                 |                                                                                        |