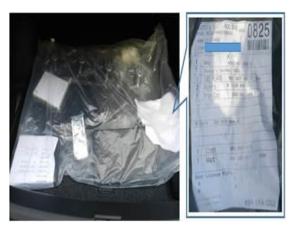

Release date: 4/14/2020

- Using the content label(s) will help determine the proper contents of the bag (figures 3 and 4). There may be multiple contents labels on the bag.
- For By-packs that do not have English translated contents label or no content label, the By-pack can still be inspected for the standard equipment such as, wheel center caps, lug caps, key(s), tow hook covers, license plate bracket(s), wiper blades, etc.
- For models produced in Mexico (Tiguan LWB, Jetta, Golf, GTI, Golf Sportwagen, Beetle & Beetle Convertible) the By-pack is located in the front passenger's side floor, Figure 5. The By-pack has separations (pouches) for the Key(s) and Tow Hook Covers and other components depending on trim level (Figure 6). All vehicles produced in Mexico has one key in the By-pack (Figure 7) and one key tether to the wiper stalk (Figure 8).
- For models produced in the U.S.A (Atlas and Passat) the By-pack is located in the luggage compartment (Figure 9).
- For models produced in Germany (Areton, Tiguan Limited, Golf R, e-Golf & CC) the By-pack is located in the luggage compartment (Figure 10).

Figure 3

Figure 4

 $\ensuremath{\textcircled{\text{c}}}$  2020 Volkswagen Group of America, Inc.

Page 5 of 13

All rights reserved. Information contained in this document is based on the latest information available at the time of printing and is subject to the copyright and other intellectual property rights of Volkswagen Group of America, Inc., its affiliated companies and its licensors. All rights are reserved to make changes at any time without notice. No part of this document may be reproduced, stored in a retrieval system, or transmitted in any form or by any means, electronic, mechanical, photocopying, recording, or otherwise, nor may these materials be modified or reposted to other sites, without the prior expressed written permission of the publisher.