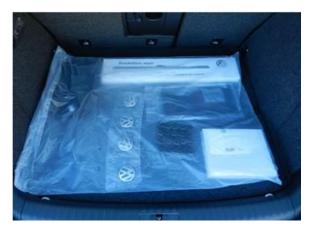

Release date: 4/14/2020

- Using the content label(s) will help determine the proper contents of the bag (figures 3 and 4). There may be multiple contents labels on the bag.
- For By-packs that do not have English translated contents label or no content label, the By-pack can still be inspected for the standard equipment such as, wheel center caps, lug caps, key(s), tow hook covers, license plate bracket(s), wiper blades, etc.
- For models produced in Mexico (Tiguan LWB, Jetta, Golf, GTI, Golf Sportwagen, Beetle & Beetle Convertible) the By-pack is located in the front passenger's side floor, Figure 5. The By-pack has separations (pouches) for the Key(s) and Tow Hook Covers and other components depending on trim level (Figure 6). All vehicles produced in Mexico has one key in the By-pack (Figure 7) and one key tether to the wiper stalk (Figure 8).
- For models produced in the U.S.A (Atlas and Passat) the By-pack is located in the luggage compartment (Figure 9).
- For models produced in Germany (Areton, Tiguan Limited, Golf R, e-Golf & CC) the By-pack is located in the luggage compartment (Figure 10).

**Release date:** 4/14/2020

Figure 9. Passat By-pack located in the luggage compartment

Figure 10. Tiguan Limited By-pack located in the luggage compartment