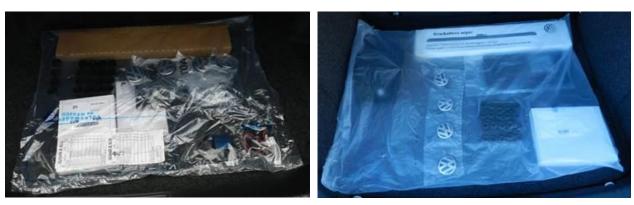

## iTip:

Best Practice - At PDI **BEFORE** opening the By-Pack spread out the By-pack on a work bench or table exposing all the contents as best as possible and take a picture of the front and rear of the By-Pack (Figures 11 and 12). Make sure that the components labels with VIN is captured in the photo and check for missing components during this time.

Page 7 of 13

<sup>© 2020</sup> Volkswagen Group of America, Inc.

**Release date:** 4/14/2020

Figure 11.

Figure 12.