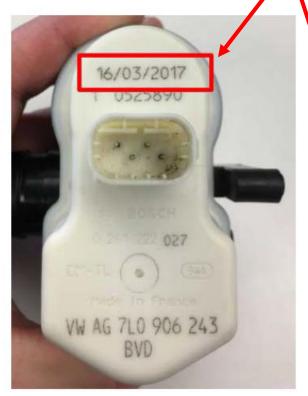

Return all parts prior to 07/11/2019 (dd.mm.yyyy). Example of an acceptable part below.

Your cooperation in using the following claims procedures is appreciated:

- 1. File a separate "Claim with Return" selecting "DIr Sup. Req. Return" under item type, completing your dealer comments with the Special Notice Number and Parts Circular number referenced above
- 2. Review Parts On Command the following day for the Delivery List document; contact your facing PDC with any problems or delays
- 3. Enter your 40000XXXXX delivery document number on a YELLOW DEPOT REQUEST RETURN label
- 4. Adhere the YELLOW DEPOT REQUEST RETURN label to the package(s) containing the returned parts
- 5. Include one copy of the Delivery Document with the returned part(s).