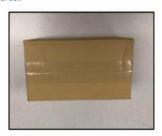

- Place the old inflator from the vehicle in the carton that the new air bag inflator was
  received in. Be sure to package the used inflator the same way as the new inflator.
  Include any packing material that was used to ship the new inflator in the carton with the
  used inflator.
- 2. Seal the carton with 3 inch clear tape across the flaps and along the edges to securely close the carton.
- 3. Verify that the Class 9 hazardous material diamond, UN ID (UN3268), and the proper shipping name (safety devices) are still clearly visible on the carton and are not covered or obstructed in any way.

# **Closure Instructions**

a) Close the top box flap, per box closure instructions located on front panel of box.