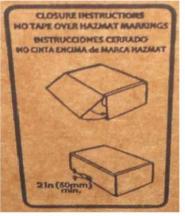

# **Closure Instructions**

a) Close the top box flap, per box closure instructions located on front panel of box.