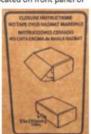

# **Closure Instructions**

a) Close the top box flap, per box closure instructions located on front panel of box.