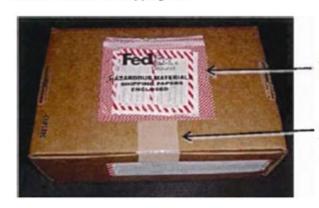

## FedEx Ground Package Return Program (PRP) Label.

- Fill in the "From" information; (Nissan dealer name and address). The RMA# is not needed.
- Peel off the label and affix it to the top of the box to the left of the Class 9 label. Use the scribe marks on the box as a guide so the PRP label does not touch any portion of the Class 9 label or its border.