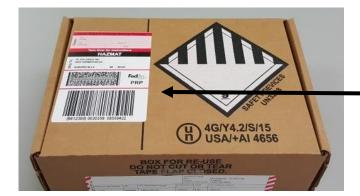

FedEx Ground Package Returns Program (PRP) shipping label (included with these instructions)

- a. Fill in the "From" information; (Nissan dealer name and address). The RMA# is not needed.
- b. Peel off the label and affix it to the top of the box to the left of the Class 9 label. Use the scribe marks on the box as a guide so the PRP label does not touch any portion of the Class 9 label or its border.

### Cautions:

- a. Remove or blackout any old shipping labels or barcodes (not "hazard" marks or labeling).
- b. Take care not to cover any portion of the Class 9 label, proper shipping name, UN number, or UN box specifications.
- c. Prior to shipment, ensure all steps have been properly completed. All packages must be prepared in