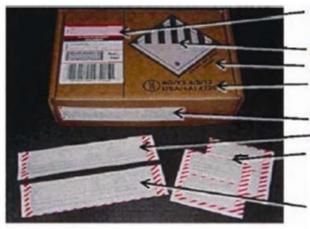

FedEx Ground Package Returns Program (PRP) shipping label (included with these instructions)

- a. Fill in the "From" information; (Nissan dealer name and address). The RMA# is not needed.
- b. Peel off the label and affix it to the top of the box to the left of the Class 9 label. Use the scribe marks on the box as a guide so the PRP label does not touch any portion of the Class 9 label or its border.

### Cautions:

- a. Remove or blackout any old shipping labels or barcodes (not "hazard" marks or labeling).
- b. Take care not to cover any portion of the Class 9 label, proper shipping name, UN number, or UN box specifications.
- c. Prior to shipment, ensure all steps have been properly completed. All packages must be prepared in