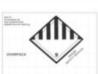

- Place the old inflator from the vehicle in the carton that the new air bag inflator was
  received in. Be sure to package the used inflator the same way as the new inflator.
  Include any packing material that was used to ship the new inflator in the carton with the
  used inflator.
- 2. Seal the carton with 3 inch clear tape across the flaps and along the edges to securely close the carton.
- 3. Verify that the Class 9 hazardous material diamond, UN ID (UN3268), and the proper shipping name (safety devices) are still clearly visible on the carton and are not covered or obstructed in any way.

Required markings:

1. Transportation information

4. ID number

- 2. UN specification package markings
- 3. Labels
- 4. Write on top of the carton:

Information pertaining to the campaign for example:

"QX30 Campaign"