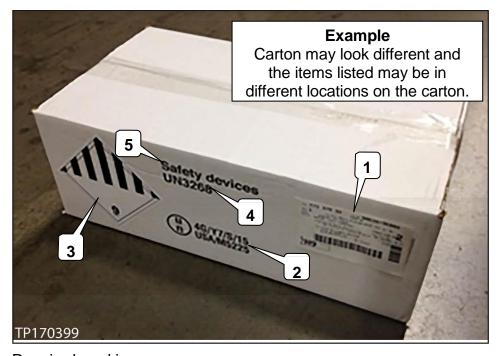

- Place the old inflator from the vehicle in the carton that the new air bag inflator was
  received in. Be sure to package the used inflator the same way as the new inflator.
  Include any packing material that was used to ship the new inflator in the carton with the
  used inflator.
- 2. Seal the carton with 3 inch clear tape across the flaps and along the edges to securely close the carton.
- 3. Verify that the Class 9 hazardous material diamond, UN ID (UN3268), and the proper shipping name (safety devices) are still clearly visible on the carton and are not covered or obstructed in any way.

Required markings:

1. Transportation information

4. ID number

- 2. UN specification package markings
- 3. Labels
- 4. Write on top of the carton:

Information pertaining to the campaign for example:

"QX30 Campaign"