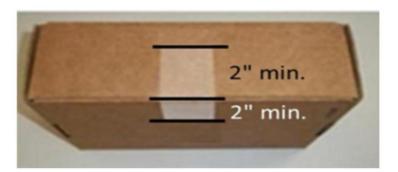

## **Check List**

- ☐ Fill out Orange Label.
- ☐ Attach Orange Label to the Outside of shipping box.
- 1. Ensure the shorting pin has been connected to the inflator harness(s).
- 2. Place the un-deployed inflator in the "cradle" of the shipping box (the box the new inflator came in). Do not include any other hardware in the box that may rattle and cause rejection of the shipment.
- 3. Close the box flap per the box instructions.
- 4. Firmly tape the box flap as follows:
  - a. Use 2-inch wide clear packing tape.
  - b. Tape strip must be a minimum of 4 inches long.
  - c. There must be at least 2 inches of the 4-inch tape strip on the flap of the box and at least 2 inches on the bottom of the box.
- 5. Fill out orange label and attach to side of box.
- 6. Complete and affix the FedEx Ground paperwork as follows: Hazardous Materials Certification form (OP-900PRP) included with these instructions.
  - a. Separate the bottom 4 labels and place them in the re-closeable pouch. Affix the re-closeable pouch to the bottom of the box (provided).
  - b. Put the shipping date on the "FedEx copy" and the "Customer copy" labels.
  - b. Peel off the "Apply to box" label and firmly apply it to the box flap.
  - d. On the "FedEx copy" and the "Customer copy labels", fill in the 15 digit Tracking ID.
    - The 15-digit tracking ID is found beneath the large barcode on the FedEx PRP label provided
    - The 15-digit tracking ID is also on the peel off "Shipper Receipt" and "Receipt" labels at the top of the FedEx PRP label.
  - e. Keep the "Customer copy" label for dealer records and retain it for a minimum of 2 years. f. Give the "FedEx copy" label to the FedEx Ground Driver.