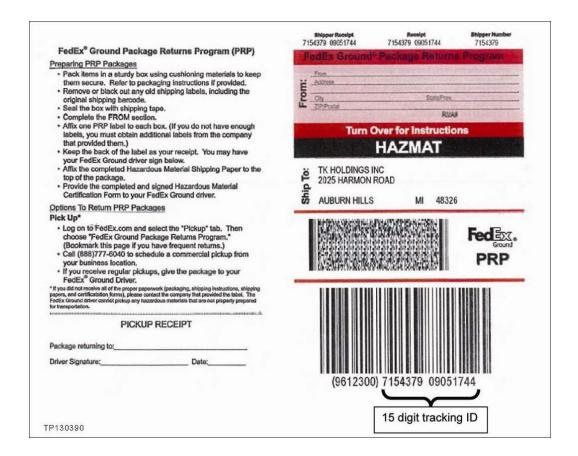

## **Check List**

- ☐ Fill out Orange Label.
- ☐ Attach Orange Label to the Outside of shipping box.
- 1. Ensure the shorting pin has been connected to the inflator harness(s).
- 2. Place the un-deployed inflator in the "cradle" of the shipping box (the box the new inflator came in). Do not include any other hardware in the box that may rattle and cause rejection of the shipment.
- 3. Close the box flap per the box instructions.
- 4. Firmly tape the box flap as follows:
  - a. Use 2-inch wide clear packing tape.
  - b. Tape strip must be a minimum of 4 inches long.
  - c. There must be at least 2 inches of the 4-inch tape strip on the flap of the box and at least 2 inches on the bottom of the box.
- 5. Fill out orange label and attach to side of box.
- 6. Complete and affix the FedEx Ground paperwork as follows: Hazardous Materials Certification form (OP-900PRP) included with these instructions.
  - a. Separate the bottom 4 labels and place them in the re-closeable pouch. Affix the re-closeable pouch to the bottom of the box (provided).
  - b. Put the shipping date on the "FedEx copy" and the "Customer copy" labels.
  - b. Peel off the "Apply to box" label and firmly apply it to the box flap.
  - d. On the "FedEx copy" and the "Customer copy labels", fill in the 15 digit Tracking ID.
    - The 15-digit tracking ID is found beneath the large barcode on the FedEx PRP label provided
    - The 15-digit tracking ID is also on the peel off "Shipper Receipt" and "Receipt" labels at the top of the FedEx PRP label.
  - e. Keep the "Customer copy" label for dealer records and retain it for a minimum of 2 years. f. Give the "FedEx copy" label to the FedEx Ground Driver.

FedEx Ground Package Returns Program (PRP) shipping label (included with these instructions)

- a. Fill in the "From" information; (Nissan dealer name and address). The RMA# is not needed.
- b. Peel off the label and affix it to the top of the box to the left of the Class 9 label. Use the scribe marks on the box as a guide so the PRP label does not touch any portion of the Class 9 label or its border.