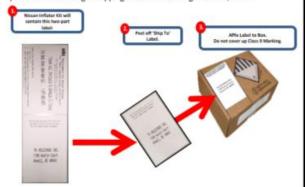

# AIR BAG INFLATOR PACKING & SHIPPING INSTRUCTIONS

**RETURN** 

If a new box or replacement shipping labels are needed, please contact the representative listed below by phone or email to request replacement materials.

## **Check List**

- ☐ Fill out Orange Label.
- ☐ Attach Orange Label to the Outside of shipping box.
- 1. Ensure the shorting pin has been connected to the inflator harness(s).
- 2. Place the un-deployed inflator in the "cradle" of the shipping box (the box the new inflator came in). Do not include any other hardware in the box that may rattle and cause rejection of the shipment.
- 3. Close the box flap per the box instructions.
- 4. Firmly tape the box flap as follows:
  - a. Use 2-inch wide clear packing tape.
  - b. Tape strip must be a minimum of 4 inches long.
  - c. There must be at least 2 inches of the 4-inch tape strip on the flap of the box and at least 2 inches on the bottom of the box.
- 5. Fill out orange label and attach to side of box.
- 6. Complete and affix the FedEx Ground paperwork as follows: Hazardous Materials Certification form (OP-900PRP) included with these instructions.
  - a. Separate the bottom 4 labels and place them in the re-closeable pouch. Affix the re-closeable pouch to the bottom of the box (provided).
  - b. Put the shipping date on the "FedEx copy" and the "Customer copy" labels.
  - b. Peel off the "Apply to box" label and firmly apply it to the box flap.
  - d. On the "FedEx copy" and the "Customer copy labels", fill in the 15 digit Tracking ID.
    - The 15-digit tracking ID is found beneath the large barcode on the FedEx PRP label provided
    - The 15-digit tracking ID is also on the peel off "Shipper Receipt" and "Receipt" labels at the top of the FedEx PRP label.
  - e. Keep the "Customer copy" label for dealer records and retain it for a minimum of 2 years. f. Give the "FedEx copy" label to the FedEx Ground Driver.

FedEx Ground Package Returns Program (PRP) shipping label (included with these instructions)

- a. Fill in the "From" information; (Nissan dealer name and address). The RMA# is not needed.
- b. Peel off the label and affix it to the top of the box to the left of the Class 9 label. Use the scribe marks on the box as a guide so the PRP label does not touch any portion of the Class 9 label or its border.