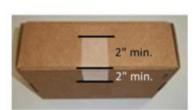

## **Check List**

- ☐ Fill out Orange Label.
- ☐ Attach Orange Label to the Outside of shipping box.
- 1. Ensure the shorting pin has been connected to the inflator harness(s).
- 2. Place the un-deployed inflator in the "cradle" of the shipping box (the box the new inflator came in). Do not include any other hardware in the box that may rattle and cause rejection of the shipment.
- 3. Close the box flap per the box instructions.
- 4. Firmly tape the box flap as follows:
  - a. Use 2-inch wide clear packing tape.
  - b. Tape strip must be a minimum of 4 inches long.
  - c. There must be at least 2 inches of the 4-inch tape strip on the flap of the box and at least 2 inches on the bottom of the box.
- 5. Fill out orange label and attach to side of box.
- 6. Complete and affix the FedEx Ground paperwork as follows: Hazardous Materials Certification form (OP-900PRP) included with these instructions.
  - a. Separate the bottom 4 labels and place them in the re-closeable pouch. Affix the re-closeable pouch to the bottom of the box (provided).
  - b. Put the shipping date on the "FedEx copy" and the "Customer copy" labels.
  - b. Peel off the "Apply to box" label and firmly apply it to the box flap.
  - d. On the "FedEx copy" and the "Customer copy labels", fill in the 15 digit Tracking ID.
    - The 15-digit tracking ID is found beneath the large barcode on the FedEx PRP label provided
    - The 15-digit tracking ID is also on the peel off "Shipper Receipt" and "Receipt" labels at the top of the FedEx PRP label.
  - e. Keep the "Customer copy" label for dealer records and retain it for a minimum of 2 years. f. Give the "FedEx copy" label to the FedEx Ground Driver.

FedEx Ground Package Returns Program (PRP) shipping label (included with these instructions)

- a. Fill in the "From" information; (Nissan dealer name and address). The RMA# is not needed.
- b. Peel off the label and affix it to the top of the box to the left of the Class 9 label. Use the scribe marks on the box as a guide so the PRP label does not touch any portion of the Class 9 label or its border.

## FedEx Ground Package Return Program (PRP) Label.

- Fill in the "From" information; (Nissan dealer name and address). The RMA# is not needed.
- Peel off the label and affix it to the top of the box to the left of the Class 9 label. Use the scribe marks on the box as a guide so the PRP label does not touch any portion of the Class 9 label or its border.