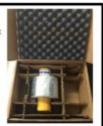

- Place the old inflator from the vehicle in the carton that the new air bag inflator was
  received in. Be sure to package the used inflator the same way as the new inflator.
  Include any packing material that was used to ship the new inflator in the carton with the
  used inflator.
- 2. Seal the carton with 3 inch clear tape across the flaps and along the edges to securely close the carton.
- 3. Verify that the Class 9 hazardous material diamond, UN ID (UN3268), and the proper shipping name (safety devices) are still clearly visible on the carton and are not covered or obstructed in any way.

## **Check List**

- ☐ Fill out Orange Label.
- ☐ Attach Orange Label to the Outside of shipping box.
- 1. Ensure the shorting pin has been connected to the inflator harness(s).
- 2. Place the un-deployed inflator in the "cradle" of the shipping box (the box the new inflator came in). Do not include any other hardware in the box that may rattle and cause rejection of the shipment.
- 3. Close the box flap per the box instructions.
- 4. Firmly tape the box flap as follows:
  - a. Use 2-inch wide clear packing tape.
  - b. Tape strip must be a minimum of 4 inches long.
  - c. There must be at least 2 inches of the 4-inch tape strip on the flap of the box and at least 2 inches on the bottom of the box.
- 5. Fill out orange label and attach to side of box.
- 6. Complete and affix the FedEx Ground paperwork as follows: Hazardous Materials Certification form (OP-900PRP) included with these instructions.
  - a. Separate the bottom 4 labels and place them in the re-closeable pouch. Affix the re-closeable pouch to the bottom of the box (provided).
  - b. Put the shipping date on the "FedEx copy" and the "Customer copy" labels.
  - b. Peel off the "Apply to box" label and firmly apply it to the box flap.
  - d. On the "FedEx copy" and the "Customer copy labels", fill in the 15 digit Tracking ID.
    - The 15-digit tracking ID is found beneath the large barcode on the FedEx PRP label provided
    - The 15-digit tracking ID is also on the peel off "Shipper Receipt" and "Receipt" labels at the top of the FedEx PRP label.
  - e. Keep the "Customer copy" label for dealer records and retain it for a minimum of 2 years. f. Give the "FedEx copy" label to the FedEx Ground Driver.