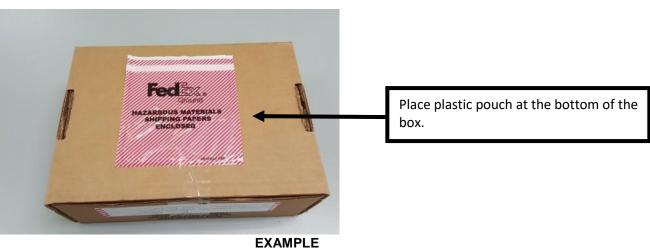

Place plastic pouch at the bottom of box. Peel off the label and affix it to the top of the box to the left of the Class 9 label.