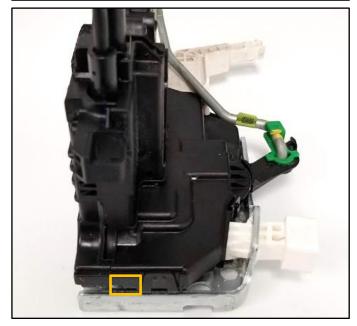

## **Service Procedure:**

1. Using the Veloster shop manual, remove the door trim panel and door latch assembly.

2. Locate the drain hole located at the bottom of the door latch assembly.

TSB #: 20-BD-006H Page 2 of 3