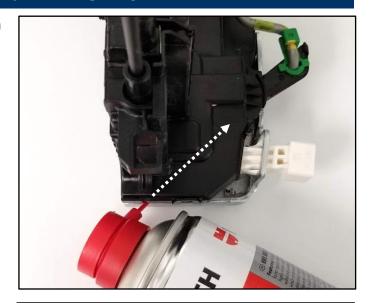

## DOOR LATCH GREASE APPLICATION

3. Insert the grease nozzle straw into the drain hole, and apply grease inside the door latch assembly. Apply grease generously.

4. Reinstall all removed parts in reverse order of removal.