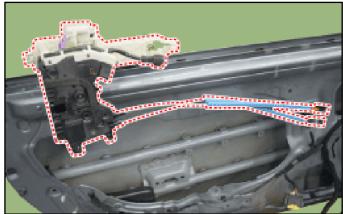

## **Service Procedure:**

1. Using the Veloster shop manual, remove the door trim panel and door latch assembly.

2. Locate the drain hole located at the bottom of the door latch assembly.

TSB #: 20-BD-006H Page 2 of 3

## DOOR LATCH GREASE APPLICATION

3. Insert the grease nozzle straw into the drain hole, and apply grease inside the door latch assembly. Apply grease generously.

4. Reinstall all removed parts in reverse order of removal.