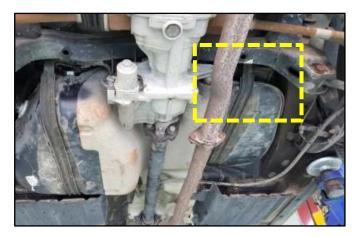

#### Auxiliary Canister Kit Installation:

1. Carefully detach the evaporative system canister close valve (CCV) wire harness clip (A).

2. Disconnect the CCV connector (B).

3. Slide the hose clamp (C) back and carefully detach the CCV vapor hose (D).

<u>Note</u>: The yellow dotted square shows the original clamp location.

 Install the new supplied canister hose (E) (90 degree end) into the CCV vapor inlet and secure with the provided clamp.