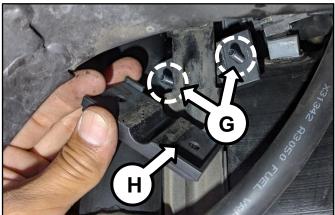

8. Insert the two (2) auxiliary canister retaining bolts (G) from behind the canister bracket as shown and then install the outer bracket (H) over the fuel tank band.

## CANISTER INSPECTION AND AUXILARY CANISTER KIT INSTALLATION (SC184)

9. Install the two (2) supplied auxiliary canister retaining nuts (I) to secure the canister assembly to the fuel tank band.

Tightening torque specification: 2.9 - 4.3lb.ft (3.9 - 5.9N.m, 0.4 - 0.6kgf.m)