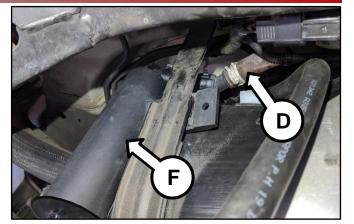

## CANISTER INSPECTION AND AUXILARY CANISTER KIT INSTALLATION (SC184)

 Place the new auxiliary canister (F) behind the driver side fuel tank band and install the existing CCV vapor hose (D) into the new canister inlet and secure with the hose clamp.