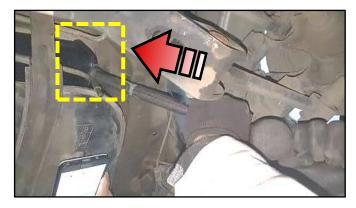

#### Auxiliary Canister Kit Installation:

1. Carefully detach the evaporative system canister close valve (CCV) wire harness clip (A).

2. Disconnect the CCV connector (B).

3. Slide the hose clamp (C) back and carefully detach the CCV vapor hose (D).

<u>Note</u>: The yellow dotted square shows the original clamp location.

 Install the new supplied canister hose (E) (90 degree end) into the CCV vapor inlet and secure with the provided clamp.