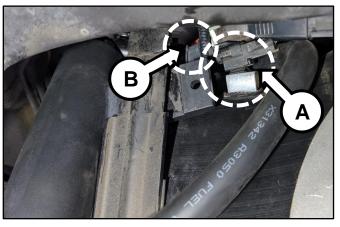

#### Auxiliary Canister Kit Installation:

1. Carefully detach the evaporative system canister close valve (CCV) wire harness clip (A).

2. Disconnect the CCV connector (B).

3. Slide the hose clamp (C) back and carefully detach the CCV vapor hose (D).

<u>Note</u>: The yellow dotted square shows the original clamp location.

 Install the new supplied canister hose (E) (90 degree end) into the CCV vapor inlet and secure with the provided clamp.