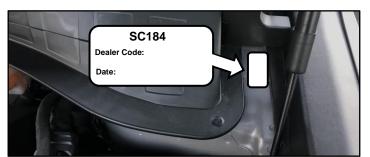

## FILLING OUT AND APPLYING THE CAMPAIGN COMPLETION LABEL:

The dealer must fill in the Dealer Code and Date information fields on the Campaign Completion Label. Once complete, affix the campaign completion label under the hood of the vehicle, as shown below.

Apply <u>SC184</u> Campaign Completion Label onto the body in the area next to the shock tower, as shown. **NOTE: Be sure to clean the mounting surface to ensure proper label adhesion.** 

Printed TSB copy is for reference only; information may be updated at any time. Always refer to KGIS for the latest information. TSB: SC184 Sportage (SL) March 2020