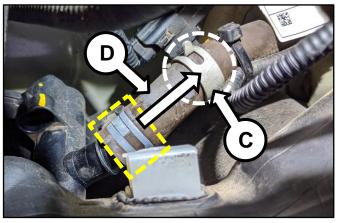

#### Auxiliary Canister Kit Installation:

1. Carefully detach the evaporative system canister close valve (CCV) wire harness clip (A).

2. Disconnect the CCV connector (B).

3. Slide the hose clamp (C) back and carefully detach the CCV vapor hose (D).

<u>Note</u>: The yellow dotted square shows the original clamp location.

 Install the new supplied canister hose (E) (90 degree end) into the CCV vapor inlet and secure with the provided clamp.