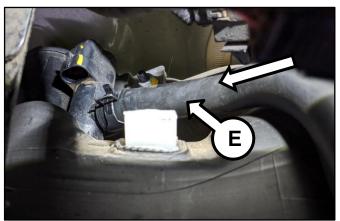

<u>Note</u>: The yellow dotted square shows the original clamp location.

 Install the new supplied canister hose (E) (90 degree end) into the CCV vapor inlet and secure with the provided clamp.