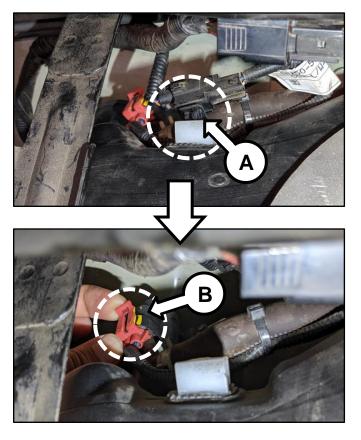

#### Auxiliary Canister Kit Installation:

1. Carefully detach the evaporative system canister close valve (CCV) wire harness clip (A).

2. Disconnect the CCV connector (B).

3. Slide the hose clamp (C) back and carefully detach the CCV vapor hose (D).

 Insert the other end of the new vapor hose (E) into the bottom of the new auxiliary canister (F) and secure with the supplied hose clamp.

 Re-attach the two (2) CCV harness clip (A) and CCV connector (B) removed in steps 1 and 2.