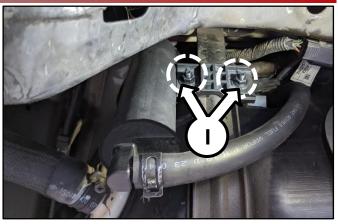

## CANISTER INSPECTION AND AUXILARY CANISTER KIT INSTALLATION (SC184)

9. Install the two (2) supplied auxiliary canister retaining nuts (I) to secure the canister assembly to the fuel tank band.

Tightening torque specification: 2.9 - 4.3lb.ft (3.9 - 5.9N.m, 0.4 - 0.6kgf.m)