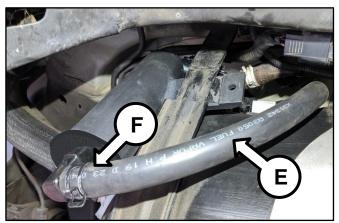

## CANISTER INSPECTION AND AUXILARY CANISTER KIT INSTALLATION (SC184)

 Place the new auxiliary canister (F) behind the driver side fuel tank band and install the existing CCV vapor hose (D) into the new canister inlet and secure with the hose clamp.

 Insert the other end of the new vapor hose (E) into the bottom of the new auxiliary canister (F) and secure with the supplied hose clamp.

 Re-attach the two (2) CCV harness clip (A) and CCV connector (B) removed in steps 1 and 2.