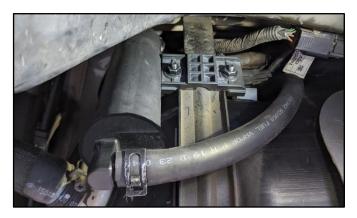

#### **Inspection Procedure:**

1. Lift vehicle on a hoist and locate the evaporative system charcoal canister in the right rear near the fuel tank.

2. Using a rubber/plastic hammer, place the bottom end of the hammer against the canister surface and while holding firmly, tap the head of the hammer five (5) times and listen for loose charcoal sound from inside the canister.

- 3a. If no loose charcoal sound is heard, mark a letter "V" and the date of the inspection using a permanent white/yellow marker on the surface of the existing canister. This service action is now complete no further action is required.
- 3b. <u>If loose charcoal noise is heard</u> inside the canister, proceed to install the auxiliary canister kit outlined on page 3.