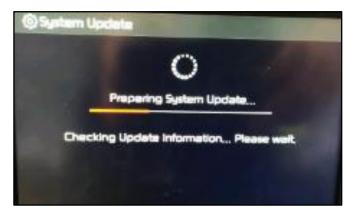

SP2.USA.D2V.001.002.200122

Select "Update".

- 8. The software update will begin...
  - Wait 9 -10 minutes.
  - System will reboot automatically.
  - Wait until the update is completed.

If the update fails, repeat the step 3-7.