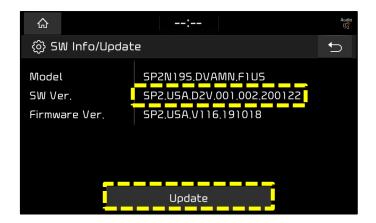

3. Select "General".

- 4a. Select "System Info",
- 4b. Select "SW Info/Update".

5. <u>Verify that an earlier software version is currently installed</u>. Refer to "Software Version" table on page 4.

6. Insert USB Flash Drive into the vehicle's USB Port. (Location will vary by model)

Note: When inserting the USB flash drive, the "Update to next version now?" screen may pop up. If so, proceed to step 7.

If the "Update to next version now?" screen does not pop up, select "Update".

7. Confirm the available software version is applicable to (SP2) model:

SP2.USA.D2V.001.002.200122

Select "Update".

- 8. The software update will begin...
  - Wait 9 -10 minutes.
  - System will reboot automatically.
  - Wait until the update is completed.

If the update fails, repeat the step 3-7.

- 9a. Confirm S/W Update was installed.
- 9b. Select "Setup" and repeat steps 3 5.

10. Confirm **SW Ver.** was installed correctly.

13. Restore radio presets recorded in step 1 and shut engine off.

| 14. | Model |        | Software Version (SW Ver.) |
|-----|-------|--------|----------------------------|
|     | SP2   | Before | SP2.USA.D2V.001.001.191114 |
|     |       | After  | SP2.USA.D2V.001.002.200122 |