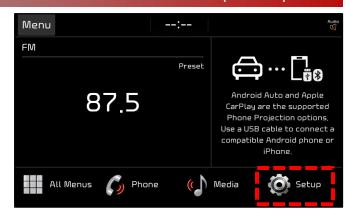

#### **Software Update Procedure:**

1. Turn engine **ON** and record customer radio presets.

Press the **SETUP** hard key on the head unit.

All images used throughout this service bulletin are for reference use only. <u>Disregard time and date displayed in each step</u>.

3. Select "General".

- 4a. Select "System Info",
- 4b. Select "SW Info/Update".

5. <u>Verify that an earlier software version is currently installed</u>. Refer to "Software Version" table on page 4.

6. Insert USB Flash Drive into the vehicle's USB Port. (Location will vary by model)