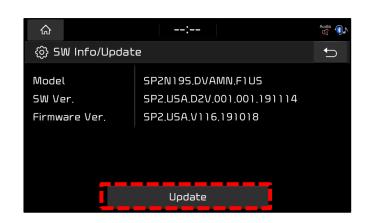

Note: When inserting the USB flash drive, the "Update to next version now?" screen may pop up. If so, proceed to step 7.

If the "Update to next version now?" screen does not pop up, select "Update".

7. Confirm the available software version is applicable to (SP2) model:

SP2.USA.D2V.001.002.200122

Select "Update".

- 8. The software update will begin...
  - Wait 9 -10 minutes.
  - System will reboot automatically.
  - Wait until the update is completed.

If the update fails, repeat the step 3-7.