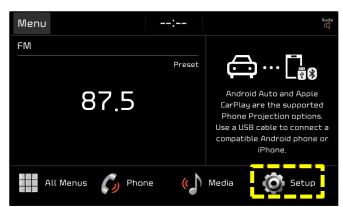

#### **Software Update Procedure:**

1. Turn engine **ON** and record customer radio presets.

Press the **SETUP** hard key on the head unit.

All images used throughout this service bulletin are for reference use only. <u>Disregard time and date displayed in each step</u>.