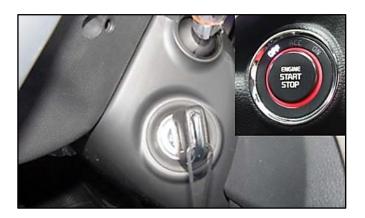

#### **Software Update Procedure:**

1. Turn engine **ON** and record customer radio presets.

Press the **SETUP** hard key on the head unit.

All images used throughout this service bulletin are for reference use only. <u>Disregard time and date displayed in each step</u>.