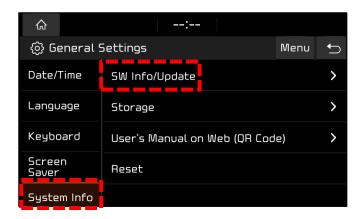

3. Select "General".

- 4a. Select "System Info",
- 4b. Select "SW Info/Update".

5. <u>Verify that an earlier software version is currently installed</u>. Refer to "Software Version" table on page 4.

6. Insert USB Flash Drive into the vehicle's USB Port. (Location will vary by model)