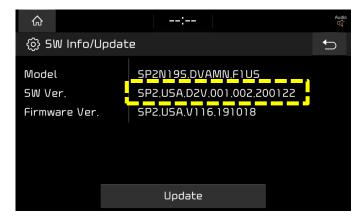

3. Select "General".

- 4a. Select "System Info",
- 4b. Select "SW Info/Update".

5. <u>Verify that an earlier software version is currently installed</u>. Refer to "Software Version" table on page 4.

6. Insert USB Flash Drive into the vehicle's USB Port. (Location will vary by model)

Note: When inserting the USB flash drive, the "Update to next version now?" screen may pop up. If so, proceed to step 7.

If the "Update to next version now?" screen does not pop up, select "Update".

7. Confirm the available software version is applicable to (SP2) model:

SP2.USA.D2V.001.002.200122

Select "Update".

- 8. The software update will begin...
  - Wait 9 -10 minutes.
  - System will reboot automatically.
  - Wait until the update is completed.

If the update fails, repeat the step 3-7.

- 9a. Confirm S/W Update was installed.
- 9b. Select "Setup" and repeat steps 3 5.

10. Confirm **SW Ver.** was installed correctly.

13. Restore radio presets recorded in step 1 and shut engine off.

| 14. | Model |        | Software Version (SW Ver.) |
|-----|-------|--------|----------------------------|
|     | SP2   | Before | SP2.USA.D2V.001.001.191114 |
|     |       | After  | SP2.USA.D2V.001.002.200122 |