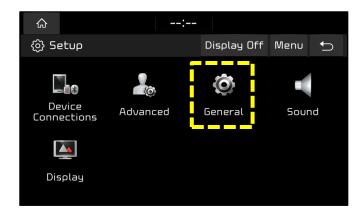

3. Select "General".

- 4a. Select "System Info",
- 4b. Select "SW Info/Update".

5. <u>Verify that an earlier software version is currently installed</u>. Refer to "Software Version" table on page 4.

6. Insert USB Flash Drive into the vehicle's USB Port. (Location will vary by model)