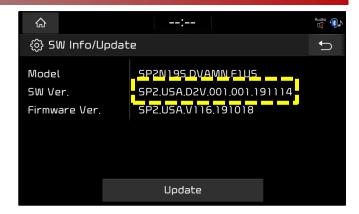

3. Select "General".

- 4a. Select "System Info",
- 4b. Select "SW Info/Update".

5. <u>Verify that an earlier software version is currently installed</u>. Refer to "Software Version" table on page 4.

6. Insert USB Flash Drive into the vehicle's USB Port. (Location will vary by model)

- 9a. Confirm S/W Update was installed.
- 9b. Select "Setup" and repeat steps 3 5.

10. Confirm **SW Ver.** was installed correctly.

13. Restore radio presets recorded in step 1 and shut engine off.

| 14. | Model |        | Software Version (SW Ver.) |
|-----|-------|--------|----------------------------|
|     | SP2   | Before | SP2.USA.D2V.001.001.191114 |
|     |       | After  | SP2.USA.D2V.001.002.200122 |