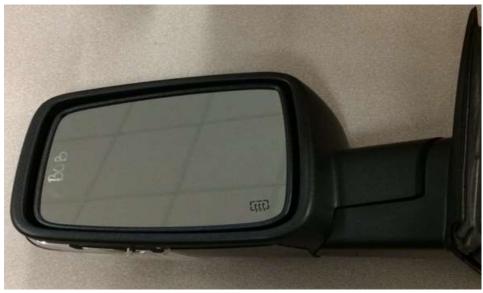

## **STAR Case**

Case Number: S1723000001

**Release Date:** 02/12/2020

**Symptom/Vehicle Issue:** Left Hand Drivers Side Mirror Takes Longer to Defrost Or Clear Than Right Side Passenger

**Discussion:** The driver's side or left side door mirror is an ElectroChromic (EC) dimming mirror. The passenger side is not an EC mirror. Having the EC coating on the driver's side mirror does lengthen the time it will take to defrost or clear the mirror when compared to the right side. This is a normal condition and not a part failure. Replacing the mirror(s) will not correct this.

Image of a mirror assembly

This document does not authorize warranty repairs. This communication documents a record of past experiences. STAR Center Online does not provide any conclusions about what is wrong with the vehicle. Rather, it captures all previous cases known that appear to be similar or related to the vehicle symptom / condition. You are the expert, and you are responsible for deciding on the appropriate course of action.