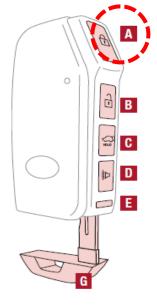

When pressing button (A) on the Key Fob, or pressing the inner door lock switch (B), the door locks will not actuate to 'lock' if there is an open occupant door. The power door locks will only actuate when all occupant doors are closed (rear door/tailgate may be closed or open).

Note: This is normal operation of the door lock system.

Remote Control Standard <u>or</u> Smart Key

Inner Door Main Switch

The Smart Key remote shown is for reference use only.