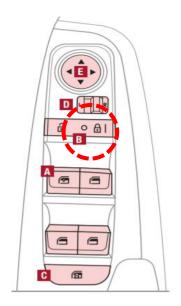

When pressing button (A) on the Key Fob, or pressing the inner door lock switch (B), the door locks will not actuate to 'lock' if there is an open occupant door. The power door locks will only actuate when all occupant doors are closed (rear door/tailgate may be closed or open).

Note: This is normal operation of the door lock system.

Remote Control Standard <u>or</u> Smart Key

Inner Door Main Switch

The Smart Key remote shown is for reference use only.