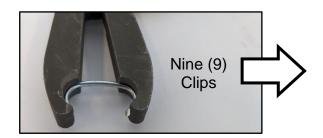

2. Using wire cutters, cut the nine (9) ODS retaining pad (A) clips (B).

 Using a heat gun, carefully apply heat to the front pad area shown to loosen the adhesive backing from the ODS sensor pad.

 On the reverse side of the seat cushion, using a heat gun, apply heat to the ODS Module (C) to carefully remove it from the seat cushion.

 Lay the new ODS sensor pad (A) by aligning all of the nine (9) ODS sensor pad tabs to the seat cushion <u>and</u> route the coax cable down and in through the existing cushion cutaway shown below.

8. Using the SST 09880 4F000A, insert each clip through the retaining ODS sensor pad and crimp to the seat cushion rod to secure pad.