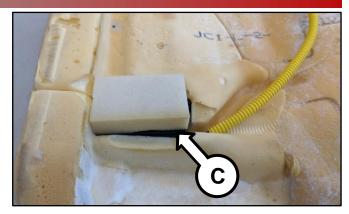

2. Using wire cutters, cut the nine (9) ODS retaining pad (A) clips (B).

 Using a heat gun, carefully apply heat to the front pad area shown to loosen the adhesive backing from the ODS sensor pad.

 On the reverse side of the seat cushion, using a heat gun, apply heat to the ODS Module (C) to carefully remove it from the seat cushion.