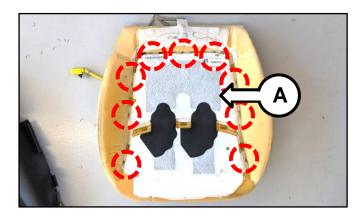

2. Using wire cutters, cut the nine (9) ODS retaining pad (A) clips (B).

 Using a heat gun, carefully apply heat to the front pad area shown to loosen the adhesive backing from the ODS sensor pad.

 On the reverse side of the seat cushion, using a heat gun, apply heat to the ODS Module (C) to carefully remove it from the seat cushion.