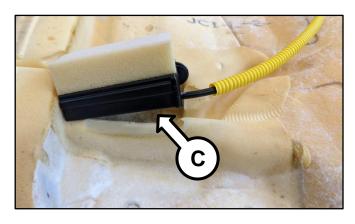

2. Using wire cutters, cut the nine (9) ODS retaining pad (A) clips (B).

 Using a heat gun, carefully apply heat to the front pad area shown to loosen the adhesive backing from the ODS sensor pad.

 On the reverse side of the seat cushion, using a heat gun, apply heat to the ODS Module (C) to carefully remove it from the seat cushion.