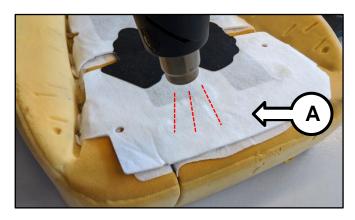

2. Using wire cutters, cut the nine (9) ODS retaining pad (A) clips (B).

 Using a heat gun, carefully apply heat to the front pad area shown to loosen the adhesive backing from the ODS sensor pad.

 On the reverse side of the seat cushion, using a heat gun, apply heat to the ODS Module (C) to carefully remove it from the seat cushion.