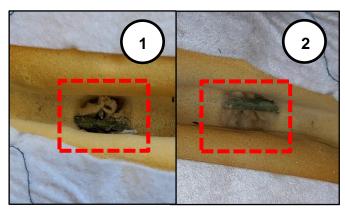

## **(i)** IMPORTANT

Remove debris from inside the foam pad holes (Image 1) where the seat cover and ODS pad clips were cut. <u>All</u> holes must be clear of all debris (Image 2) as to expose the seat cushion rod.