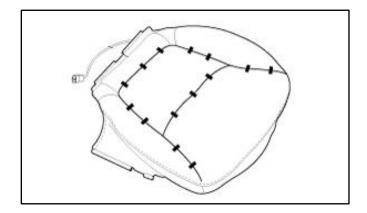

2. Using wire cutters, cut the nine (9) ODS retaining pad (A) clips (B).

 Using a heat gun, carefully apply heat to the front pad area shown to loosen the adhesive backing from the ODS sensor pad.

 On the reverse side of the seat cushion, using a heat gun, apply heat to the ODS Module (C) to carefully remove it from the seat cushion.

 Lay the new ODS sensor pad (A) by aligning all of the nine (9) ODS sensor pad tabs to the seat cushion <u>and</u> route the coax cable down and in through the existing cushion cutaway shown below.

8. Using the SST 09880 4F000A, insert each clip through the retaining ODS sensor pad and crimp to the seat cushion rod to secure pad.