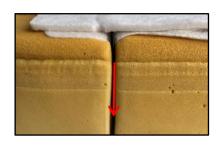

## **(i)** IMPORTANT

Remove debris from inside the foam pad holes (Image 1) where the seat cover and ODS pad clips were cut. <u>All</u> holes must be clear of all debris (Image 2) as to expose the seat cushion rod.