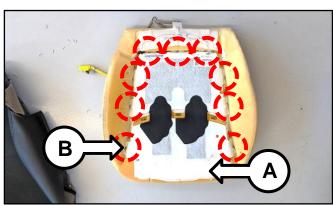

2. Using wire cutters, cut the nine (9) ODS retaining pad (A) clips (B).

 Using a heat gun, carefully apply heat to the front pad area shown to loosen the adhesive backing from the ODS sensor pad.

 On the reverse side of the seat cushion, using a heat gun, apply heat to the ODS Module (C) to carefully remove it from the seat cushion.