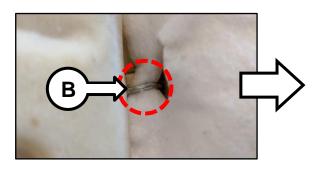

## **(i)** IMPORTANT

Remove debris from inside the foam pad holes (Image 1) where the seat cover and ODS pad clips were cut. <u>All</u> holes must be clear of all debris (Image 2) as to expose the seat cushion rod.