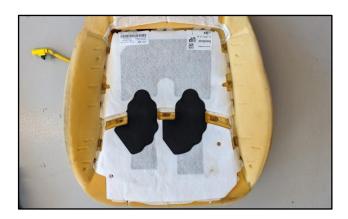

2. Using wire cutters, cut the nine (9) ODS retaining pad (A) clips (B).

 Using a heat gun, carefully apply heat to the front pad area shown to loosen the adhesive backing from the ODS sensor pad.

 On the reverse side of the seat cushion, using a heat gun, apply heat to the ODS Module (C) to carefully remove it from the seat cushion.

 Lay the new ODS sensor pad (A) by aligning all of the nine (9) ODS sensor pad tabs to the seat cushion <u>and</u> route the coax cable down and in through the existing cushion cutaway shown below.

8. Using the SST 09880 4F000A, insert each clip through the retaining ODS sensor pad and crimp to the seat cushion rod to secure pad.