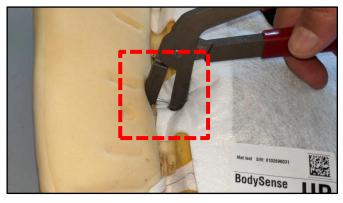

2. Using wire cutters, cut the nine (9) ODS retaining pad (A) clips (B).

 Using a heat gun, carefully apply heat to the front pad area shown to loosen the adhesive backing from the ODS sensor pad.

 On the reverse side of the seat cushion, using a heat gun, apply heat to the ODS Module (C) to carefully remove it from the seat cushion.