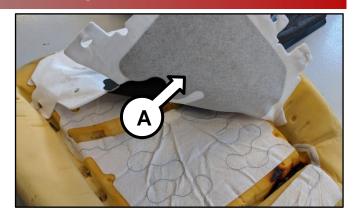

 Lay the new ODS sensor pad (A) by aligning all of the nine (9) ODS sensor pad tabs to the seat cushion <u>and</u> route the coax cable down and in through the existing cushion cutaway shown below.

8. Using the SST 09880 4F000A, insert each clip through the retaining ODS sensor pad and crimp to the seat cushion rod to secure pad.