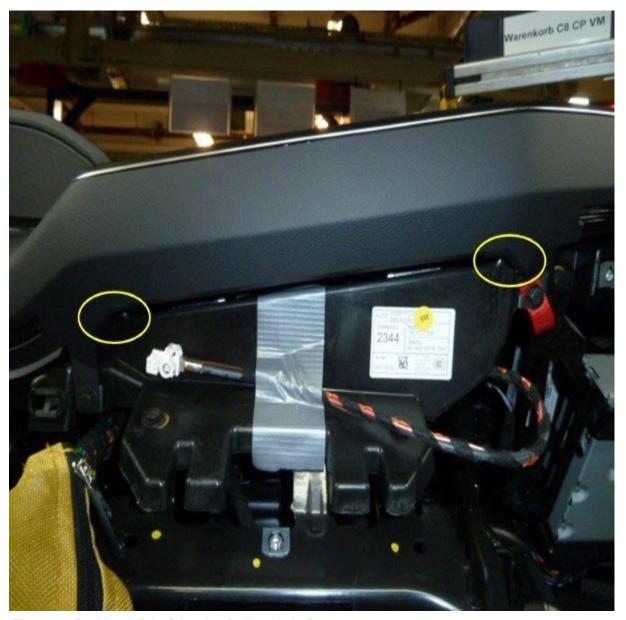

2. **Tip**: The center console does not need to be removed.

Use a plastic wedge to create a gap between the center console and dash panel and install the felt strips (Figure 2).

Figure 2. Positions of the felt strips (yellow circles).