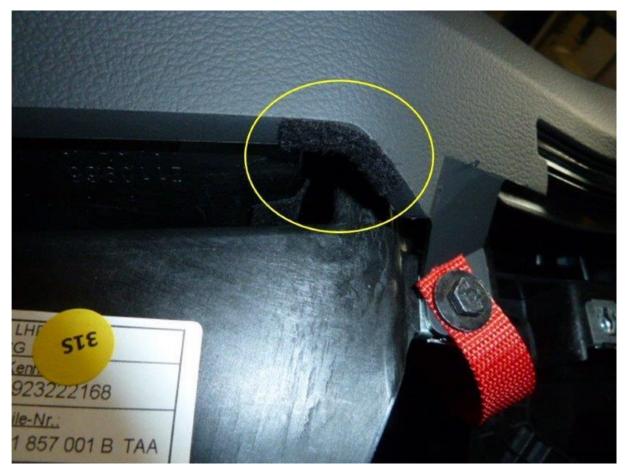

3. Install 1 felt strip on the left side and 1 on the right side of the dash (Figure 3).

Figure 3. Close up of the right felt strip.