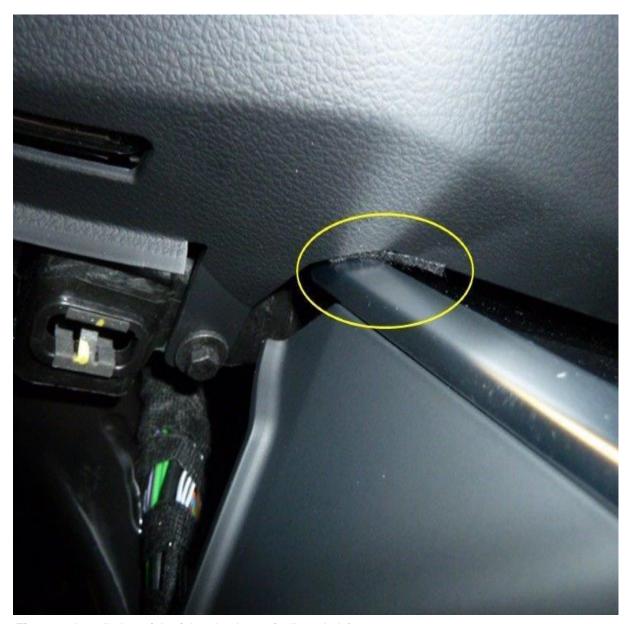

#### **Service**

1. Install two 1.5" long felt strips on the dash panel to eliminate hard contact between the dash panel and center console (Figure 1).

Figure 1. Installation of the felt strip shown (yellow circle).