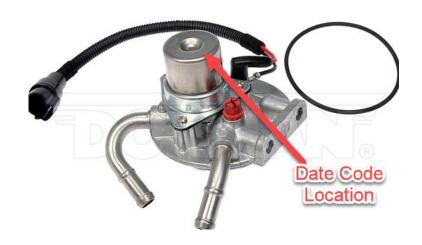

#### **DC Bulletin**

Dorman Products, Inc. is performing an inspection on this NAPA FUEL FILTER HOUSING

**BK409-0517-1.** Product ONLY WITH DATE CODES <u>19286 and 19293</u> should be returned for further inspection. The date code can be found on the top of the primer pump.

# **February 11, 2020**

Dorman Products, Inc. is performing an inspection on this NAPA FUEL FILTER HOUSING

**BK409-0517-1.** Product ONLY WITH DATE CODES <u>19286 and 19293</u> should be returned for further inspection. The date code can be found on the top of the primer pump.

## February 11, 2020

Dorman Products, Inc. is performing an inspection on this NAPA FUEL FILTER HOUSING

**BK409-0517-1.** Product ONLY WITH DATE CODES <u>19286 and 19293</u> should be returned for further inspection. The date code can be found on the top of the primer pump.