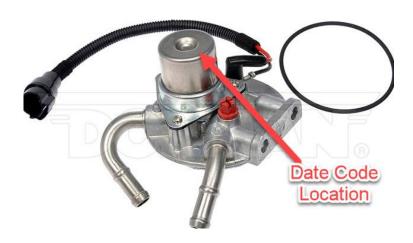

#### **DC Bulletin**

Dorman Products, Inc. is performing an inspection on this NAPA FUEL FILTER HOUSING

**BK409-0517-1.** Product ONLY WITH DATE CODES <u>19286 and 19293</u> should be returned for further inspection. The date code can be found on the top of the primer pump.

# **February 11, 2020**

Dorman Products, Inc. is performing an inspection on this NAPA FUEL FILTER HOUSING

**BK409-0517-1.** Product ONLY WITH DATE CODES <u>19286 and 19293</u> should be returned for further inspection. The date code can be found on the top of the primer pump.

## February 11, 2020

Dorman Products, Inc. is performing an inspection on this NAPA FUEL FILTER HOUSING

**BK409-0517-1.** Product ONLY WITH DATE CODES <u>19286 and 19293</u> should be returned for further inspection. The date code can be found on the top of the primer pump.