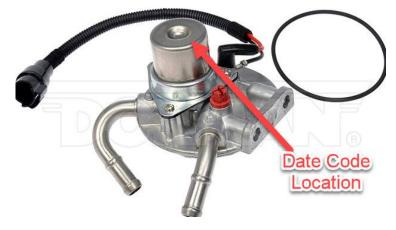

#### **DC Bulletin**

Dorman Products, Inc. is performing an inspection on this NAPA FUEL FILTER HOUSING

**BK409-0517-1.** Product ONLY WITH DATE CODES <u>19286 and 19293</u> should be returned for further inspection. The date code can be found on the top of the primer pump.

# **February 11, 2020**

Dorman Products, Inc. is performing an inspection on this NAPA FUEL FILTER HOUSING

**BK409-0517-1.** Product ONLY WITH DATE CODES <u>19286 and 19293</u> should be returned for further inspection. The date code can be found on the top of the primer pump.

## February 11, 2020

Dorman Products, Inc. is performing an inspection on this NAPA FUEL FILTER HOUSING

**BK409-0517-1.** Product ONLY WITH DATE CODES <u>19286 and 19293</u> should be returned for further inspection. The date code can be found on the top of the primer pump.