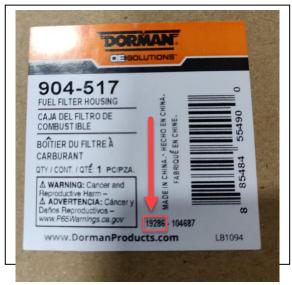

## **Return for Inspection Instructions:**

Dorman requests that inventory be scrapped for part 904-517 noted above including ONLY DATE CODES
 19286 and 19293.
 The date code can be found on the part label. An example of the label can be found below.