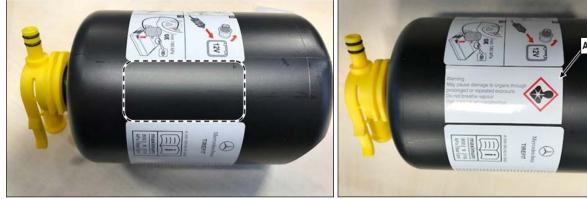

Figure 2 Figure 3

5. Subsequently attach information label (A, Figure 3) to tire sealant bottle (TIREFIT).

6. Place tire sealant bottle (TIREFIT) into the storage bag with the connection first (B, Figure 4).