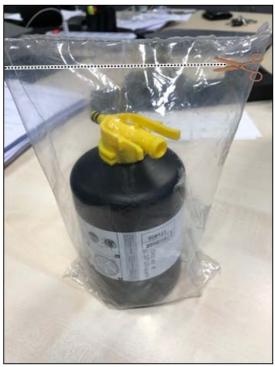

### Work procedure

- 1. Remove tire sealant bottle (TIREFIT) from trunk.
  - i For basic data, see AP40.10-P-4054R.
- 2. Cut open storage bag for tire sealant bottle (TIREFIT).

Figure 1

- 3. Remove tire sealant bottle (TIREFIT) and gloves from storage bag.
- **4.** Position tire sealant bottle (TIREFIT) with the free area facing upward.