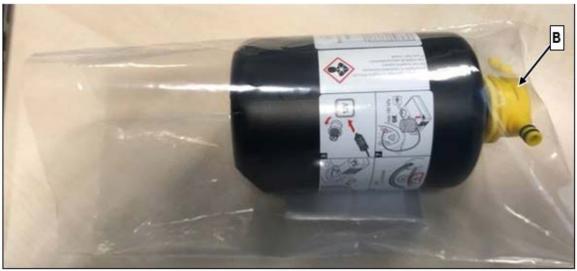

Figure 2 Figure 3

5. Subsequently attach information label (A, Figure 3) to tire sealant bottle (TIREFIT).

6. Place tire sealant bottle (TIREFIT) into the storage bag with the connection first (B, Figure 4).