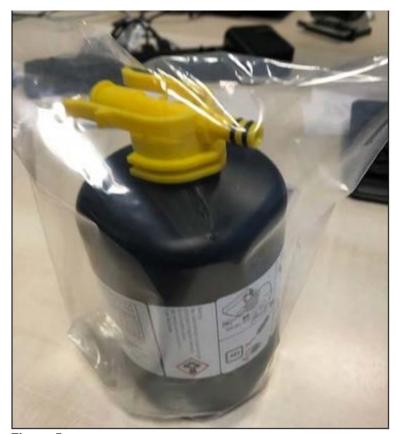

Figure 4

- 7. Place gloves in storage bag.
- **8.** Fold over the storage bag **(Figure 5)** and place it in the bracket in the vehicle's trunk with the open side facing downward.

Figure 5

**Primary Parts Information** 