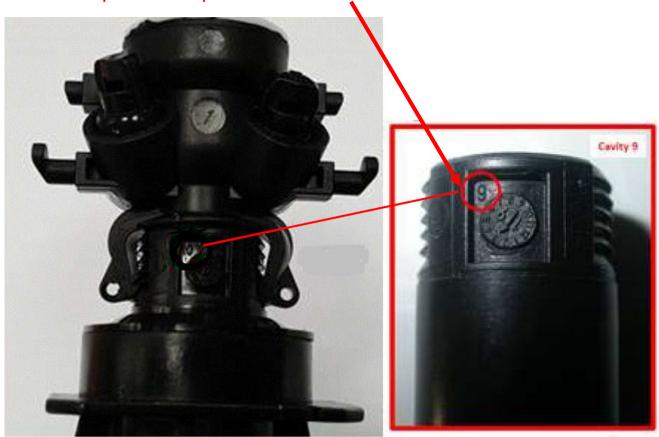

Return all parts stamped with a "9" as shown below.

Your cooperation in using the following claims procedures is appreciated:

- 1. File a separate "Claim with Return" selecting "DIr Sup. Req. Return" under item type, completing your dealer comments with the Special Notice Number and Parts Circular number referenced above
- 2. Review Parts On Command the following day for the Delivery List document; contact your facing PDC with any problems or delays
- 3. Enter your 40000XXXXX delivery document number on a YELLOW DEPOT REQUEST RETURN label
- 4. Adhere the YELLOW DEPOT REQUEST RETURN label to the package(s) containing the returned parts
- 5. Include one copy of the Delivery Document with the returned part(s).