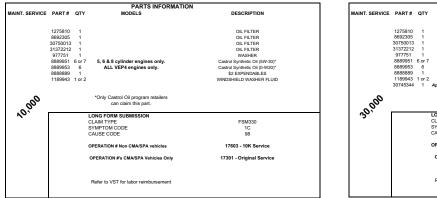

#### FSM330 PARTS and MAINTENANCE SERVICE TIME INFORMATION MODEL YEARS 2013 and later LONG FORM CLAIM SUBMISSION

|                |              |        | PARTS INFORMATIO                     | N                                                                                             |
|----------------|--------------|--------|--------------------------------------|-----------------------------------------------------------------------------------------------|
| MAINT. SERVICE | PART #       | QTY    | MODELS                               | DESCRIPTION                                                                                   |
|                | 1275810      | 1      |                                      | OIL FILTER                                                                                    |
|                | 8692305      | 1      |                                      | OIL FILTER                                                                                    |
|                | 30750013     | 1      |                                      | OIL FILTER                                                                                    |
|                | 31372212     | 1      |                                      | OIL FILTER                                                                                    |
|                | 977751       | 1      |                                      | WASHER                                                                                        |
|                | 8889951      | 6 or 7 | 5, 6 & 8 cylinder engines only.      | Castrol Synthetic Oil (5W-30)*                                                                |
|                | 8889953      | 6      | ALL VEP4 engines only.               | Castrol Synthetic Oil (0-W20)*                                                                |
|                | 8888889      | 1      |                                      | \$2 EXPENDABLES                                                                               |
|                | 1189943      | 1 or 2 |                                      | WINDSHIELD WASHER FLUID                                                                       |
|                | 30630752     | 1      |                                      | Cabin Air Filter                                                                              |
|                | 30630754     | 1      |                                      | Cabin Air Filter                                                                              |
|                | 30780376     | 1      |                                      | Cabin Air Filter                                                                              |
|                | 30780377     | 1      |                                      | Cabin Air Filter                                                                              |
|                | 31449209     | 1      |                                      | Cabin Air Filter                                                                              |
|                | 31390880     | 1      |                                      | Cabin Air Filter                                                                              |
|                | 31407747     | 1      |                                      | Cabin Air Filter                                                                              |
|                | 31407748     | 1      |                                      | Cabin Air Filter                                                                              |
|                |              |        | *Only Castrol Oil program retailers  |                                                                                               |
| •              |              |        | can claim this part .                |                                                                                               |
| 20,000         |              |        | LONG FORM SUBMISSION                 |                                                                                               |
| -07            | CLAIM TYPE   |        |                                      | FSM330                                                                                        |
| v              | SYMPTOM CODE |        |                                      | 1C                                                                                            |
|                | CAUSE CODE   |        |                                      | 98                                                                                            |
|                |              |        | OPERATION # Non CMA/SPA vehicles     | 17607 - 20K Service                                                                           |
|                |              |        | OPERATION #'s CMA/SPA Vehicles Only  | 17301 - Original Service<br>17302 - Wear & Tear Inspecton<br>17432 - Cabin Air Filter Replace |
|                |              |        | Refer to VST for labor reimbursement | 17481 - Cleaning inside windscreen                                                            |