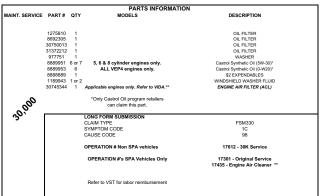

#### FSM330 PARTS and MAINTENANCE SERVICE TIME INFORMATION MODEL YEARS 2013 and later LONG FORM CLAIM SUBMISSION

|                |              |        | PARTS INFORMATIO                     | N                                                                                             |
|----------------|--------------|--------|--------------------------------------|-----------------------------------------------------------------------------------------------|
| MAINT. SERVICE | PART #       | QTY    | MODELS                               | DESCRIPTION                                                                                   |
|                | 1275810      | 1      |                                      | OIL FILTER                                                                                    |
|                | 8692305      | 1      |                                      | OIL FILTER                                                                                    |
|                | 30750013     | 1      |                                      | OIL FILTER                                                                                    |
|                | 31372212     | 1      |                                      | OIL FILTER                                                                                    |
|                | 977751       | 1      |                                      | WASHER                                                                                        |
|                | 8889951      | 6 or 7 | 5, 6 & 8 cylinder engines only.      | Castrol Synthetic Oil (5W-30)*                                                                |
|                | 8889953      | 6      | ALL VEP4 engines only.               | Castrol Synthetic Oil (0-W20)*                                                                |
|                | 8888889      | 1      |                                      | \$2 EXPENDABLES                                                                               |
|                | 1189943      | 1 or 2 |                                      | WINDSHIELD WASHER FLUID                                                                       |
|                | 30630752     | 1      |                                      | Cabin Air Filter                                                                              |
|                | 30630754     | 1      |                                      | Cabin Air Filter                                                                              |
|                | 30780376     | 1      |                                      | Cabin Air Filter                                                                              |
|                | 30780377     | 1      |                                      | Cabin Air Filter                                                                              |
|                | 31449209     | 1      |                                      | Cabin Air Filter                                                                              |
|                | 31390880     | 1      |                                      | Cabin Air Filter                                                                              |
|                | 31407747     | 1      |                                      | Cabin Air Filter                                                                              |
|                | 31407748     | 1      |                                      | Cabin Air Filter                                                                              |
|                |              |        | *Only Castrol Oil program retailers  |                                                                                               |
| •              |              |        | can claim this part .                |                                                                                               |
| 20,000         |              |        | LONG FORM SUBMISSION                 |                                                                                               |
| -07            | CLAIM TYPE   |        |                                      | FSM330                                                                                        |
| v              | SYMPTOM CODE |        |                                      | 1C                                                                                            |
|                | CAUSE CODE   |        |                                      | 98                                                                                            |
|                |              |        | OPERATION # Non CMA/SPA vehicles     | 17607 - 20K Service                                                                           |
|                |              |        | OPERATION #'s CMA/SPA Vehicles Only  | 17301 - Original Service<br>17302 - Wear & Tear Inspecton<br>17432 - Cabin Air Filter Replace |
|                |              |        | Refer to VST for labor reimbursement | 17481 - Cleaning inside windscreen                                                            |