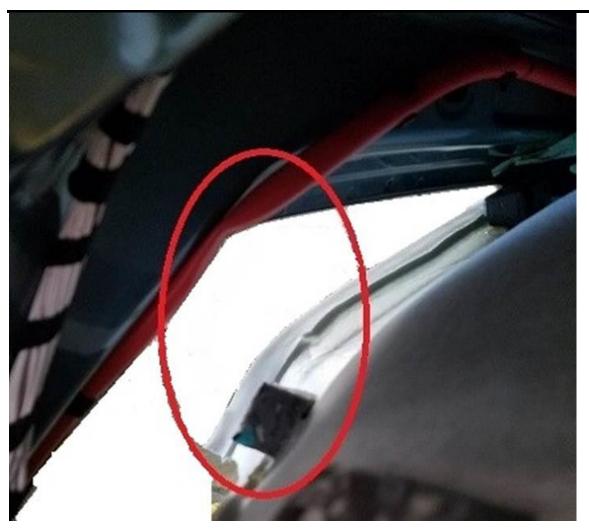

The rear sunroof drains may be pinched shut by foam blocks on the headliner, not allowing the sunroof frame to drain properly (See Figure 1).

© 2020 Volkswagen Group of America, Inc.

|                 | Technical Service Bulletin            | Transaction No: | 2045672/6 |
|-----------------|---------------------------------------|-----------------|-----------|
| 60-18-03 - Wate | r Leak From Rear Of Panoramic Sunroof | Release date:   | 2/27/2020 |
|                 |                                       |                 |           |

Figure 1: Sunroof drain pinched by foam block on headliner