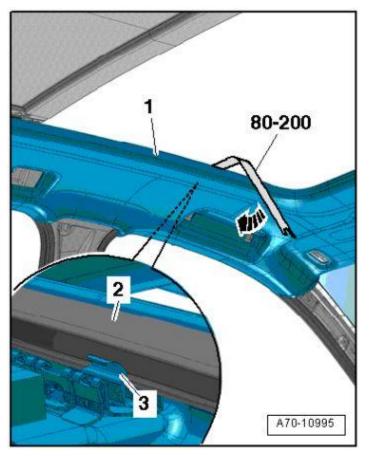

#### Inspect the Rear Sunroof Drain Hoses

1. Open the sunroof all the way.

2. Open the sunshade 2/3rds of the way.

3. Using the pry lever 80-200, slide it along between the cover frame (Figure 2, -2-) and the headliner (Figure 2, -1-) until the lever comes in contact with one of the clips (Figure 2, -3-).

#### Clean the pry lever 80-200 prior to using to avoid soiling the headliner.

4. Unclip the cover frame (Figure 2, -2-) in the area near the clips (Figure 2, -3-) using the pry lever 80-200 (Figure 2, -arrow-).

#### Figure 2

- 5. Remove the C-Pillar trim panels. See repair manual group 70 in ELSA.
- 6. Remove the D-Pillar trim panels. See repair manual group 70 in ELSA.

7. Loosen the rear roof grab handles from the mounts in the grab handle brackets. DO NOT completely remove. See repair manual group 68 in ELSA.