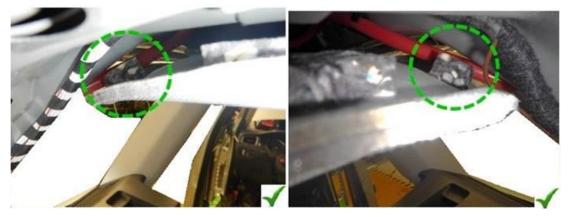

Figures 4 and 5: Correct routing of left and right rear drain hoses with no slack between the 2<sup>nd</sup> and 3<sup>rd</sup> mounting clips.

3. Reinstall the headliner ensuring the foam blocks do not contact either of the sunroof drain hoses (See Figures 6 and 7).

Figures 6 and 7, Rear drain hoses routed behind foam blocks on headliner.

- 4. Reinstall all removed trim pieces in the reverse order of removal.
- 5. Water test vehicle to ensure there are no further water leaks.