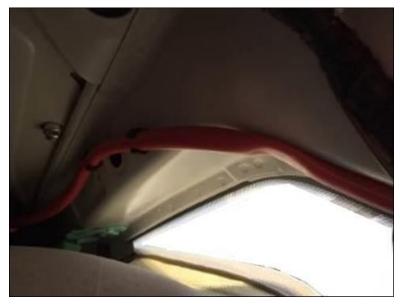

8. Remove the luggage compartment lamp. See repair group 96 in ELSA.

60-18-03 - Water Leak From Rear Of Panoramic Sunroof

9. Carefully lower the rear of the headliner and inspect the rear sunroof drain hoses. The drain hoses should be replaced if they show signs of being pinched by the foam blocks on the headliner (Figure 3).

Care must be taken when working with the headliner. The headliner bends easily. Damage to the headliner during this repair is not covered by warranty. Replace the headliner if it is bent.

Figure 3: Impression on rear sunroof drain from contact with headliner foam block.