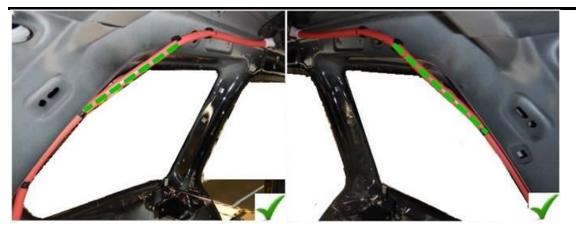

#### i Тiр:

The new hoses (longer than original) should be cut to match the length of the original hoses prior to the installation. During installation of the new drain hoses, ensure the hoses are pulled taught between the 2<sup>nd</sup> and 3<sup>rd</sup> mounting clips with no excess slack in the hoses (See Figures 4 and 5).

Figures 4 and 5: Correct routing of left and right rear drain hoses with no slack between the 2<sup>nd</sup> and 3<sup>rd</sup> mounting clips.

3. Reinstall the headliner ensuring the foam blocks do not contact either of the sunroof drain hoses (See Figures 6 and 7).