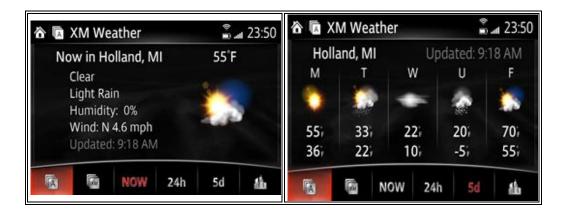

#### 3. Tabular Weather Forecast

Provides weather forecast 3 hours, 6 hours and 5 days. The weather of all the cities in the whole country can be displayed by specifying the city.

Page 2 of 5