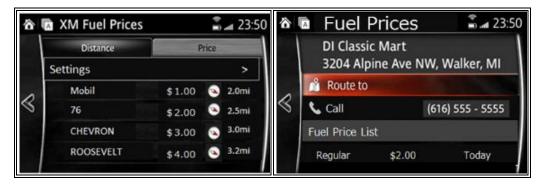

#### 5. Fuel Prices

A list of gas stations in the vicinity of the position of the vehicle, address, handling fuel type and price of each station displayed. It is also possible to make a phone call and set it as a destination of navigation in cooperation with Mazda Connect.