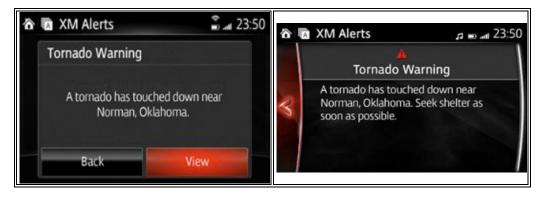

#### 4. Weather Alerts

When severe weather occurs in the vicinity of the own vehicle position, a warning and detailed information via a pop-up screen.