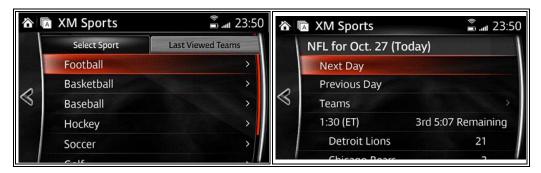

## 6. Sports

Display game results and schedules such as baseball, basketball and golf.