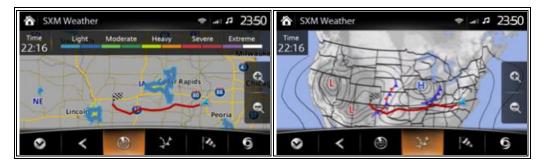

## 2. Graphic Weather

In real time, displaying on the map position movement of clouds and weather chart of the United States.