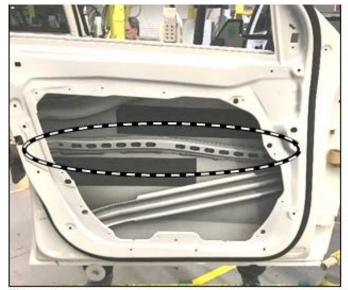

i Set the door module with electrical connectors connected next to the door during the cavity preservation that is to be performed!

Figure 1

2. Perform application of cavity preservation in the areas of the side impact protection (figures 2 to 4) and at the beltline (figure 5, in the door).

Figure 2

Figure 3

Figure 4

Figure 5

3. Assemble in reverse order.

**Primary Parts Information** 

| Qty. | Part Name           | Part Number        |
|------|---------------------|--------------------|
| 1    | Cavity preservation | A 000 986 72 70 10 |