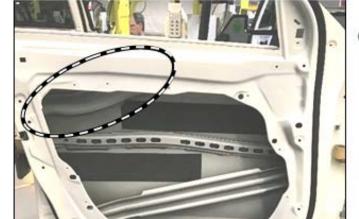

i Set the door module with electrical connectors connected next to the door during the cavity preservation that is to be performed!

Figure 1

2. Perform application of cavity preservation in the areas of the side impact protection (figures 2 to 4) and at the beltline (figure 5, in the door).

Figure 2

Figure 3

Figure 4

Figure 5

3. Assemble in reverse order.

**Primary Parts Information** 

| Qty. | Part Name           | Part Number        |
|------|---------------------|--------------------|
| 1    | Cavity preservation | A 000 986 72 70 10 |