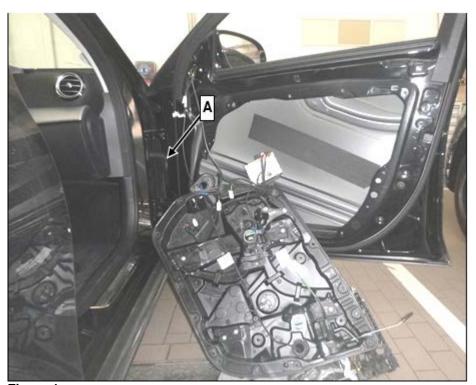

#### Work procedure

i Perform scope of work on all 4 doors.

1. Remove door module.

i For basic data for the front door, see AR72.10-P-0900LW.

For basic data for the rear door, see AR72.12-P-0103LW.

The electrical connectors **(A, figure 1)** of the door module are **NOT** to be separated. Thus, contrary to WIS/ AR document, the ground line of the on-board electrical system battery does not need to be disconnected/connected.

i Set the door module with electrical connectors connected next to the door during the cavity preservation that is to be performed!

Figure 1

2. Perform application of cavity preservation in the areas of the side impact protection (figures 2 to 4) and at the beltline (figure 5, in the door).