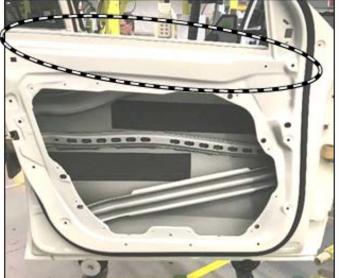

#### Work procedure

i Perform scope of work on all 4 doors.

1. Remove door module.

i For basic data for the front door, see AR72.10-P-0900LW.

For basic data for the rear door, see AR72.12-P-0103LW.

The electrical connectors **(A, figure 1)** of the door module are **NOT** to be separated. Thus, contrary to WIS/ AR document, the ground line of the on-board electrical system battery does not need to be disconnected/connected.

i Set the door module with electrical connectors connected next to the door during the cavity preservation that is to be performed!

Figure 1

2. Perform application of cavity preservation in the areas of the side impact protection (figures 2 to 4) and at the beltline (figure 5, in the door).