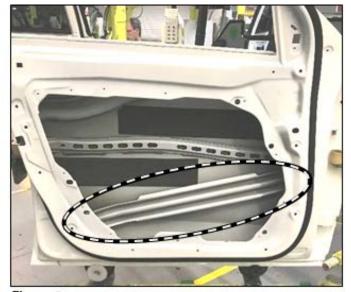

i Set the door module with electrical connectors connected next to the door during the cavity preservation that is to be performed!

Figure 1

2. Perform application of cavity preservation in the areas of the side impact protection (figures 2 to 4) and at the beltline (figure 5, in the door).

Figure 2

Figure 3

Figure 4

Figure 5

3. Assemble in reverse order.

**Primary Parts Information** 

| Qty. | Part Name           | Part Number        |
|------|---------------------|--------------------|
| 1    | Cavity preservation | A 000 986 72 70 10 |