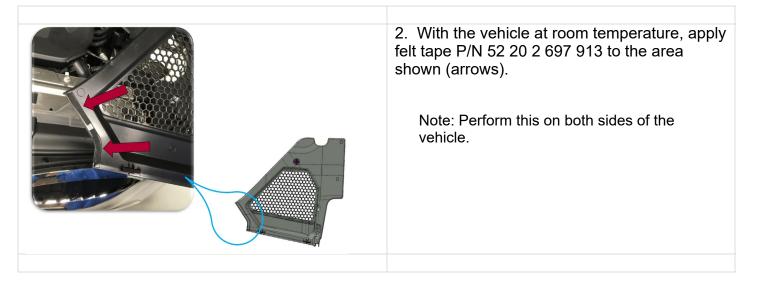

# PROCEDURE

1. Remove both cowl panel covers from the right and left sides. For reference only, refer to the repair instruction REP 51 13 116 "**Removing and installing windshield panel cover**" which includes this information in steps 1 & 2.

3. Completely reassemble the vehicle.