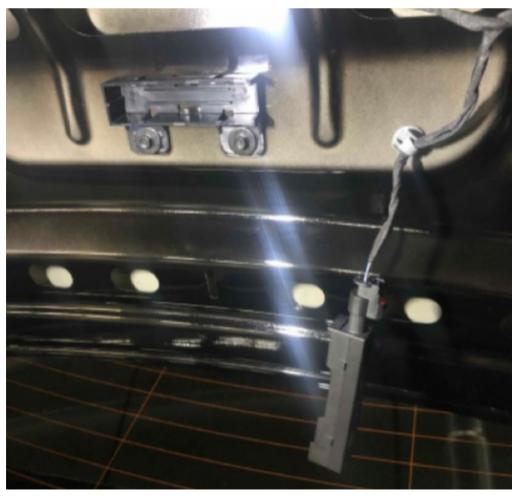

## <u>Models</u>

| Brand:                     | Model: | Model Years:                                                                                                                                             | VIN: |     | Engine: | Transmissions: |  |
|----------------------------|--------|----------------------------------------------------------------------------------------------------------------------------------------------------------|------|-----|---------|----------------|--|
| Dranu.                     |        |                                                                                                                                                          | from | to  | Engine. |                |  |
| Cadillac                   | CT5    | 2020                                                                                                                                                     | ALL  | ALL | ALL     | ALL            |  |
| Involved Region or Country |        | North America                                                                                                                                            |      |     |         |                |  |
| Condition                  |        | A technician may find a Service Keyless Start message displayed . DTC B1446 SYM13<br>may be found relating to the Keyless Entry Antenna Rear Compartment |      |     |         |                |  |
| Cause                      |        | The T10E Keyless Entry Antenna - Rear Compartment may not be mounted in its bracket.                                                                     |      |     |         |                |  |

## Correction:

Inspect the T10E Keyless Entry Antenna - Rear Compartment for being loose or having fallen out of the bracket.

T10E Keyless Entry Antenna - Rear Compartment

| Modified 01/28/2020 - Cr | eated on |
|--------------------------|----------|