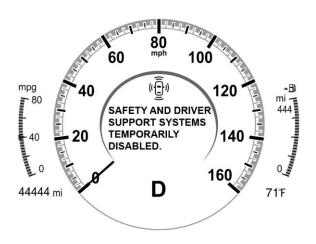

## DESCRIPTION

Some customers may expierience an instrument cluster warning message "Safety and Driver Support Systems Partially Disabled" and DTC U0401:68 [VEHICLE CONTROL MODULE (US)] (Error signal received from PCM, DSC HU/CM, instrument cluster, or body control module (BCM)) stored. This may be caused by the customer riding the brake pedal.