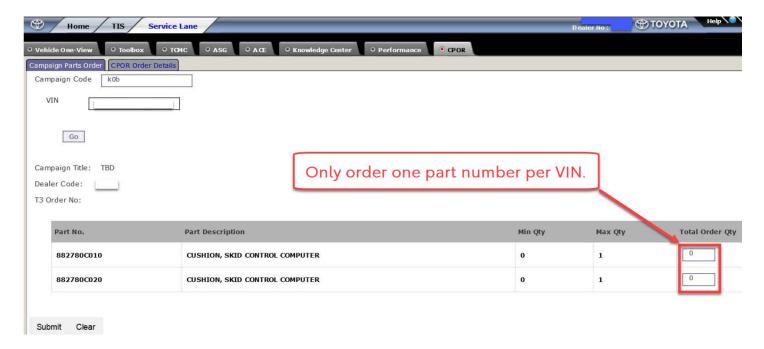

NOTE: All dealers will receive a minimum of 1 piece.

Reference the table below to determine which part number is required for each vehicle. Only order one of the part numbers per VIN when ordering through CPOR.

## **CPOR SCREEN:**

Dealers can verify the quantity they are being deployed by checking Dealer Daily for M order types.

Also, if your dealership requires additional quantities to maintain sufficient stock that cannot be supported through replenishment orders under the CPOR process to perform campaign K0B on a customer's first visit, please reach out to <a href="mailto:PRAproject@toyota.com">PRAproject@toyota.com</a>. Provide an explanation of the demand your dealer is experiencing, and Toyota will re-evaluate your dealer's part deployment quantity.