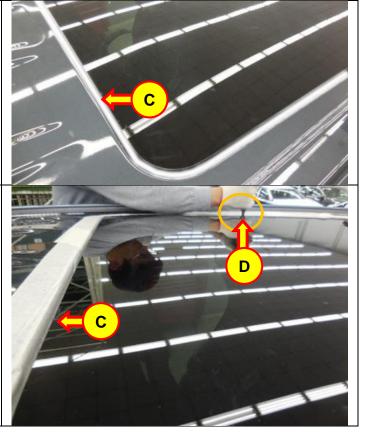

## SUBJECT: REAR SUNROOF GLASS REPLACEMENT (SERVICE CAMPAIGN T4I)

3. Cut off the remaining sections of the rear sunroof glass molding.

Use care when cutting to avoid hand injury.

4. Attach masking tape (C) to the rear sunroof glass panel.

5. Using a sealant cutter, cut the sealant (D)

Prevent any damage to the vehicle body.

TSB #: **19-01-040H** Page 3 of 7