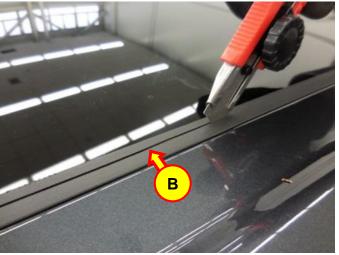

#### **Service Procedure:**

1. Locate the rear sunroof glass (A).

2. Using a cutter knife, cut the center section of the rear sunroof glass molding (B).

Use care when cutting to avoid hand injury.

TSB #: **19-01-040H** Page 2 of 7