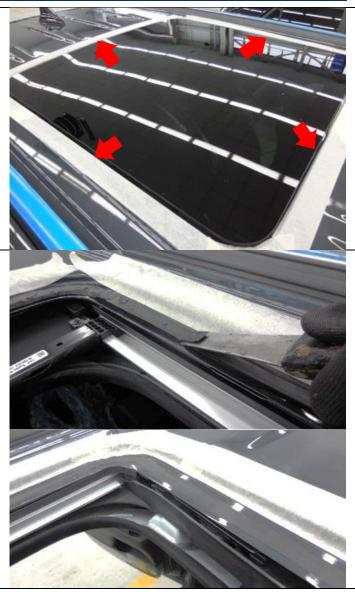

#### **Service Procedure:**

1. Locate the rear sunroof glass (A).

2. Using a cutter knife, cut the center section of the rear sunroof glass molding (B).

Use care when cutting to avoid hand injury.

TSB #: **19-01-040H** Page 2 of 7

## SUBJECT: REAR SUNROOF GLASS REPLACEMENT (SERVICE CAMPAIGN T4I)

3. Cut off the remaining sections of the rear sunroof glass molding.

Use care when cutting to avoid hand injury.

4. Attach masking tape (C) to the rear sunroof glass panel.

5. Using a sealant cutter, cut the sealant (D)

Prevent any damage to the vehicle body.

TSB #: **19-01-040H** Page 3 of 7

## SUBJECT: REAR SUNROOF GLASS REPLACEMENT (SERVICE CAMPAIGN T4I)

Once the sealant sections of the rear sunroof glass are cut, remove the glass using the glass holder.

SEALANT GLASS
CUTTER HOLDER

7. Remove any remaining sealant from the vehicle body using a sealant remover.