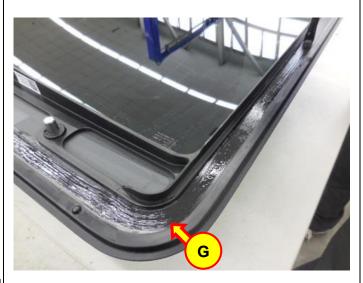

# **ACAUTION**

Do not contaminate the primer application area.

9. Apply primer to the sealant application surface (G) of the supplied rear sunroof glass.