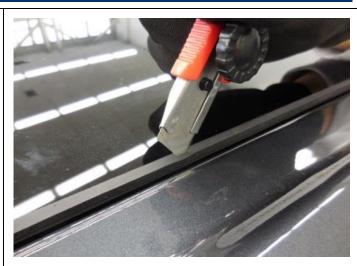

#### **Service Procedure:**

1. Locate the rear sunroof glass (A).

2. Using a cutter knife, cut the center section of the rear sunroof glass molding (B).

Use care when cutting to avoid hand injury.

TSB #: **19-01-040H** Page 2 of 7

## SUBJECT: REAR SUNROOF GLASS REPLACEMENT (SERVICE CAMPAIGN T4I)

3. Cut off the remaining sections of the rear sunroof glass molding.

Use care when cutting to avoid hand injury.

4. Attach masking tape (C) to the rear sunroof glass panel.