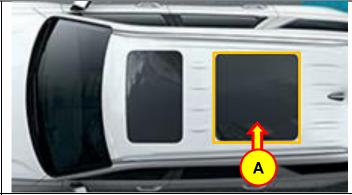

#### **Service Procedure:**

1. Locate the rear sunroof glass (A).

2. Using a cutter knife, cut the center section of the rear sunroof glass molding (B).

Use care when cutting to avoid hand injury.

TSB #: **19-01-040H** Page 2 of 7