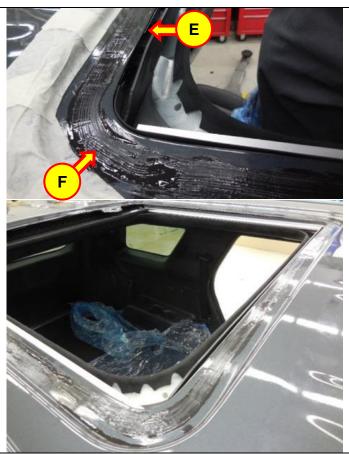

TSB #: **19-0**1-**040H** Page 4 of 7

8. Using a brush, apply primer (E) to the panel sealant application area. (F)

## **NOTICE**

Clean the panel sealant application area before primer application.

Apply primer in one direction.

Remove the masking tape after applying the primer.