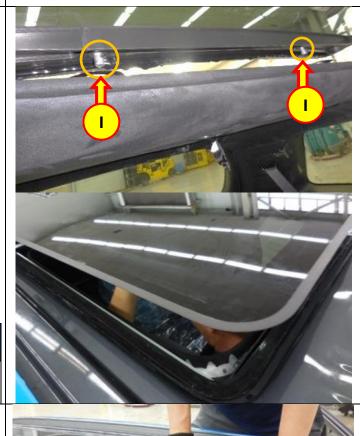

# **NOTICE**

Clean the panel sealant application area before primer application.

Apply sealant in one direction.

11. Align pivot pins (I) into the roof panel hole and install the rear sunroof glass using the glass holder.

12. Inspect for any gaps between the rear sunroof glass and roof panel areas.