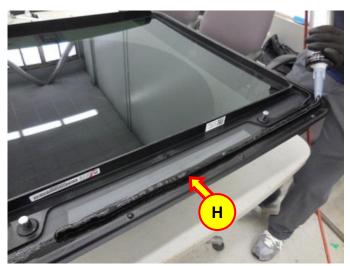

### **SUBJECT:** REAR SUNROOF GLASS REPLACEMENT (SERVICE CAMPAIGN T4I)

10. Apply sealant onto the center area of the rear sunroof glass assembly primer application surface (H).