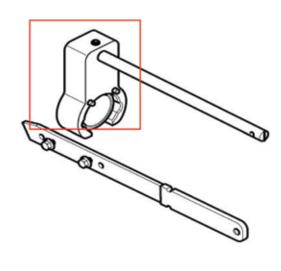

## Fixture - 9989920

Position setting. Tools for mounting shock absorbers (existing tool does not fit) S60 / V60 CCD. Update of 9997621 to B edition with 9989920.

Tool standardC1Tool group76Tool bulletin424