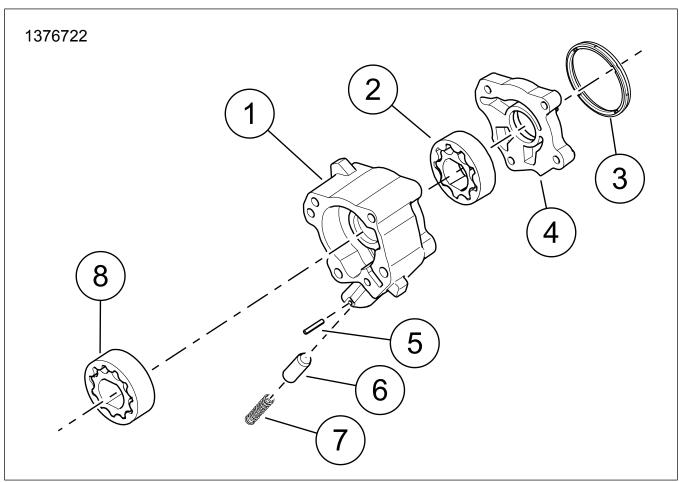

2/4

Figure 2. New Oil Pump Kits

**Table 3. New Oil Pump Kits** 

| Kit Part No.                       | Assembly Description | Index<br>No. | Part Description                                     | Part No.  |
|------------------------------------|----------------------|--------------|------------------------------------------------------|-----------|
| 62400247 - Oil<br>62400248 - Water | Oil Pump<br>Assembly | 1            | Pump housing - oil (includes index no. 2, 5, 6, 7)   | 62400238  |
|                                    |                      | 1            | Pump housing - water (includes index no. 2, 5, 6, 7) | 62400242  |
|                                    |                      | 2            | Gerotor                                              | 62400233  |
|                                    |                      | 3            | Seal                                                 | 62400205  |
|                                    |                      | 4            | Cover (includes index no. 3)                         | 62400245  |
|                                    |                      | 5            | Roll pin                                             | 601       |
|                                    |                      | 6            | Relief valve                                         | 26400-82B |
|                                    |                      | 7            | Spring                                               | 26210-99  |
|                                    |                      | 8            | Gerotor, feed - oil                                  | 62400126  |
|                                    |                      | 8            | Gerotor, feed - water                                | 62400055  |

## Resolution

See Figure 2. When ordering a oil pump's individual components the old part numbers will be obsoleted and superseded to the **new** part number. Only the 2020 oil pump can be ordered as a complete replacement kit. Refer to Table 3.