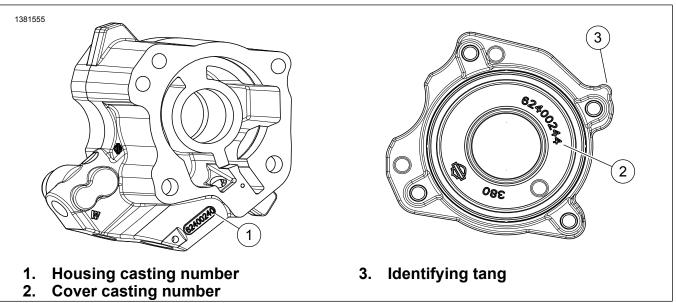

The 2020 oil pumps are identifiable by the following:

- 1. See Figure 1. The oil pump cover has an identifying tang (3) on the cover housing near the front lower bolt hole.
- 2. The return gerotor has an updated 8 lobes, compared to the previous version that had a 10 lobe design.
- 3. **New** part numbers and casting numbers (on the pump housing oil return pick-up (1) and the casting number on the pump cover (2)) can be seen in Table 2.

Figure 1. Oil Pump Casting Number Location

**Table 2. New Pump Numbers** 

| Item Description                                                                                                      | Part No.                | Casting No. |  |  |  |
|-----------------------------------------------------------------------------------------------------------------------|-------------------------|-------------|--|--|--|
| Oil Pump Assy, Oil                                                                                                    | 62400247 <sup>(1)</sup> | 62400236    |  |  |  |
| Oil Pump Assy, Water                                                                                                  | 62400248 <sup>(1)</sup> | 62400240    |  |  |  |
| Oil Pump Cover Assy                                                                                                   | 62400245                | 62400244    |  |  |  |
| (1) When ordering oil pump assembly (Part No. 62400247 or 62400248) the oil pump cover comes as part of the assembly. |                         |             |  |  |  |