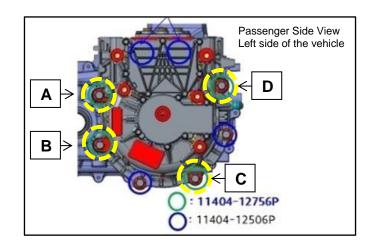

This bulletin provides information on the installation of the <u>four</u> (4) longer (75mm) connecting bolts between the Traction Motor and Gear Drive Assembly on some 2019MY Niro (DE EV) produced before May 13, 2019, which is noted in the EPC when ordering a traction motor assembly for replacement.

- When replacing the traction motor assembly, install the longer 75mm bolts in the specified locations shown for bolt(s) A, B, C and D.
- Replace the <u>four</u> (4) existing (50mm length) gear drive assembly connecting bolts (A, B, C and D P/N 11404-12506P) shown with the <u>longer</u> (75mm length) <u>bolts</u> (P/N 11404-12756P) and torque to the specification provided below.

Torque specifications for <u>all</u> traction motor retaining bolts: 58.6 – 71.6 lb.ft (79.4 – 97.1 Nm., 8.1 – 9.9 kgf.m)