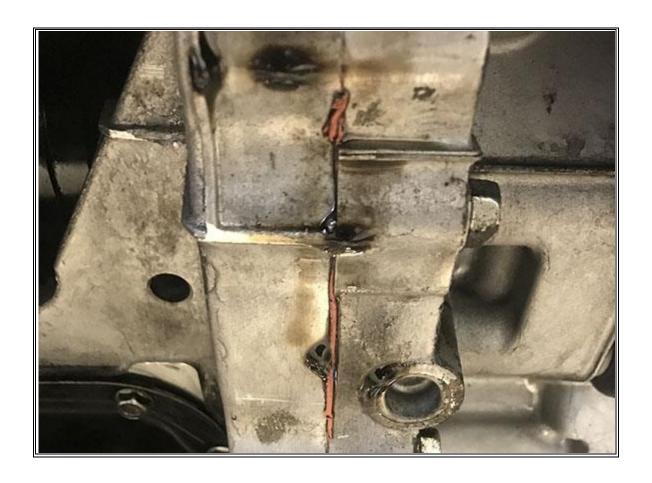

## Page 2 of 7

Service Alert No.: SA-053/19 Last Issued: 12/05/2019

Examples of a leak that may require repair based on splash shield inspection or if the customer states there is a fluid/oil leak on the ground.