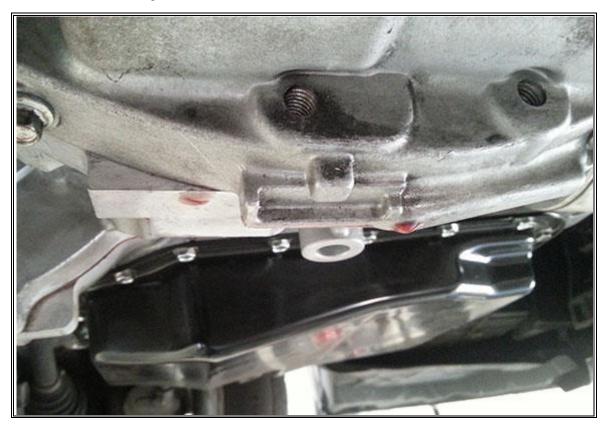

## Page **5** of **7**

Service Alert No.: SA-053/19 Last Issued: 12/05/2019

Inspect the splash shield for fluid to determine if a repair is needed.

- If there are a few drips or the fluid residue has dried up, no repair is needed. Clean up the area and monitor the condition at the next service.
- If the fluid residue is wet, drip tracking along the surface or dripping on the ground, a repair is needed.

If a few drips are present or none at all, no repair is needed.

If the residue is dried up and nothing is wet, no repair is needed.