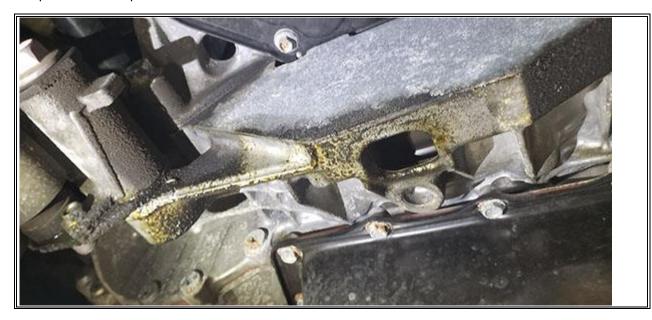

Examples of residue or seepage that may not be considered a leak and that may not require repair based on splash shield inspection.

Page **1** of **7** 

Service Alert No.: SA-053/19 Last Issued: 12/05/2019