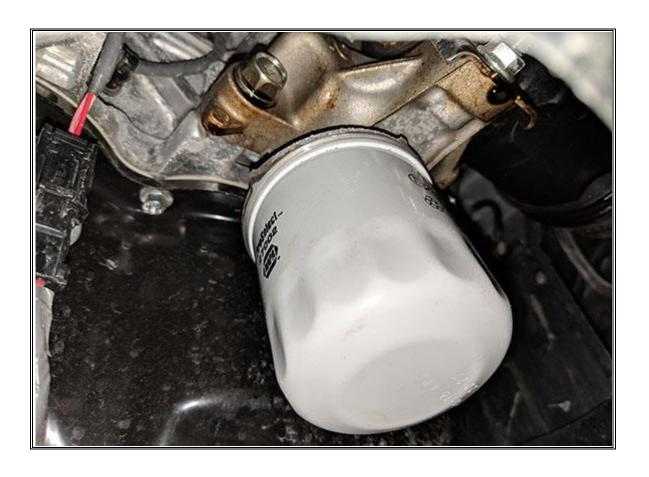

## Page **5** of **7**

Service Alert No.: SA-053/19 Last Issued: 12/05/2019

Inspect the splash shield for fluid to determine if a repair is needed.

- If there are a few drips or the fluid residue has dried up, no repair is needed. Clean up the area and monitor the condition at the next service.
- If the fluid residue is wet, drip tracking along the surface or dripping on the ground, a repair is needed.

If a few drips are present or none at all, no repair is needed.

If the residue is dried up and nothing is wet, no repair is needed.