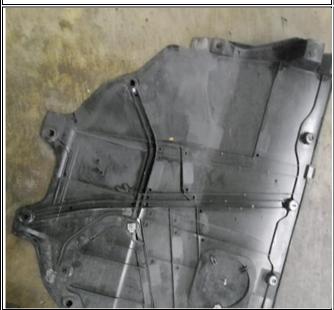

Examples of residue or seepage that may not be considered a leak and that may not require repair based on splash shield inspection.

Page **1** of **7** 

Service Alert No.: SA-053/19 Last Issued: 12/05/2019