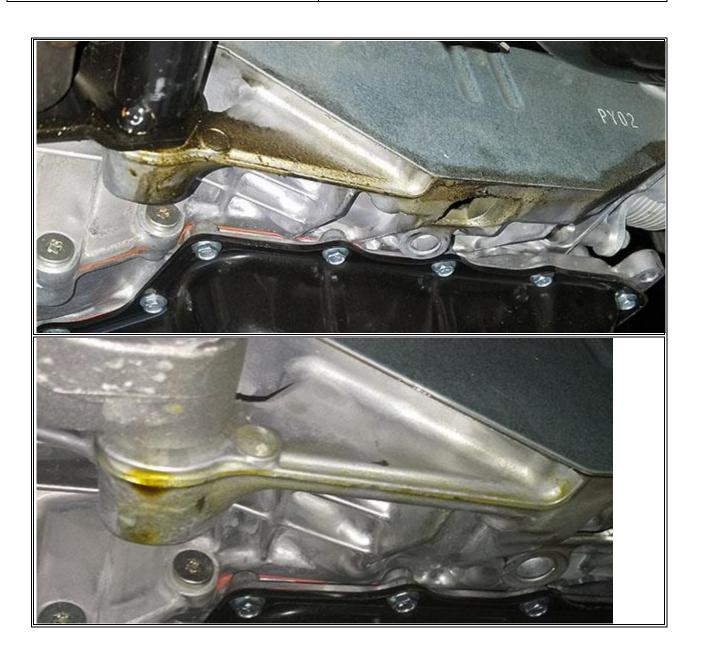

## Page 2 of 7

Service Alert No.: SA-053/19 Last Issued: 12/05/2019

Examples of a leak that may require repair based on splash shield inspection or if the customer states there is a fluid/oil leak on the ground.