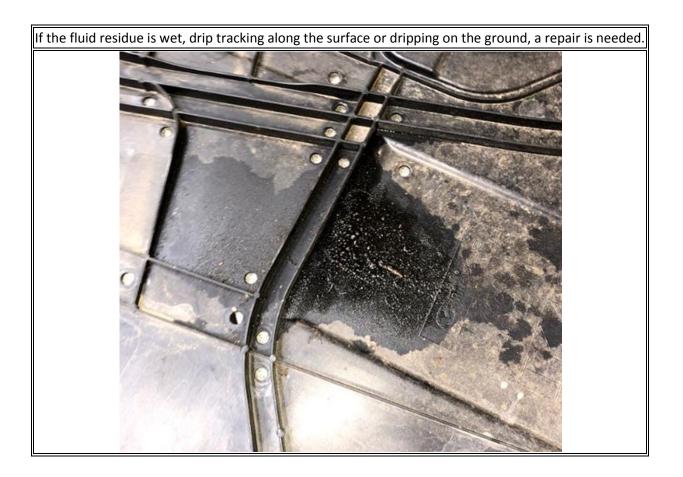

## Page **5** of **7**

Service Alert No.: SA-053/19 Last Issued: 12/05/2019

Inspect the splash shield for fluid to determine if a repair is needed.

- If there are a few drips or the fluid residue has dried up, no repair is needed. Clean up the area and monitor the condition at the next service.
- If the fluid residue is wet, drip tracking along the surface or dripping on the ground, a repair is needed.