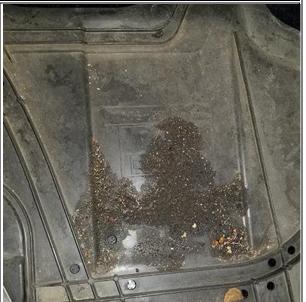

If a few drips are present or none at all, no repair is needed.

If the residue is dried up and nothing is wet, no repair is needed.