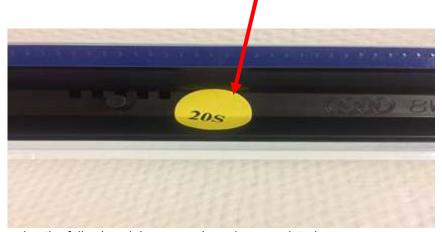

Return all parts prior to generation 022s. Example of part to return is below.

Your cooperation in using the following claims procedures is appreciated:

- 1. File a separate "Claim with Return" selecting "DIr Sup. Req. Return" under item type, completing your dealer comments with the Special Notice Number and Parts Circular number referenced above
- 2. Review Parts On Command the following day for the Delivery List document; contact your facing PDC with any problems or delays
- 3. Enter your 40000XXXXX delivery document number on a YELLOW DEPOT REQUEST RETURN label
- 4. Adhere the YELLOW DEPOT REQUEST RETURN label to the package(s) containing the returned parts
- 5. Include one copy of the Delivery Document with the returned part(s).