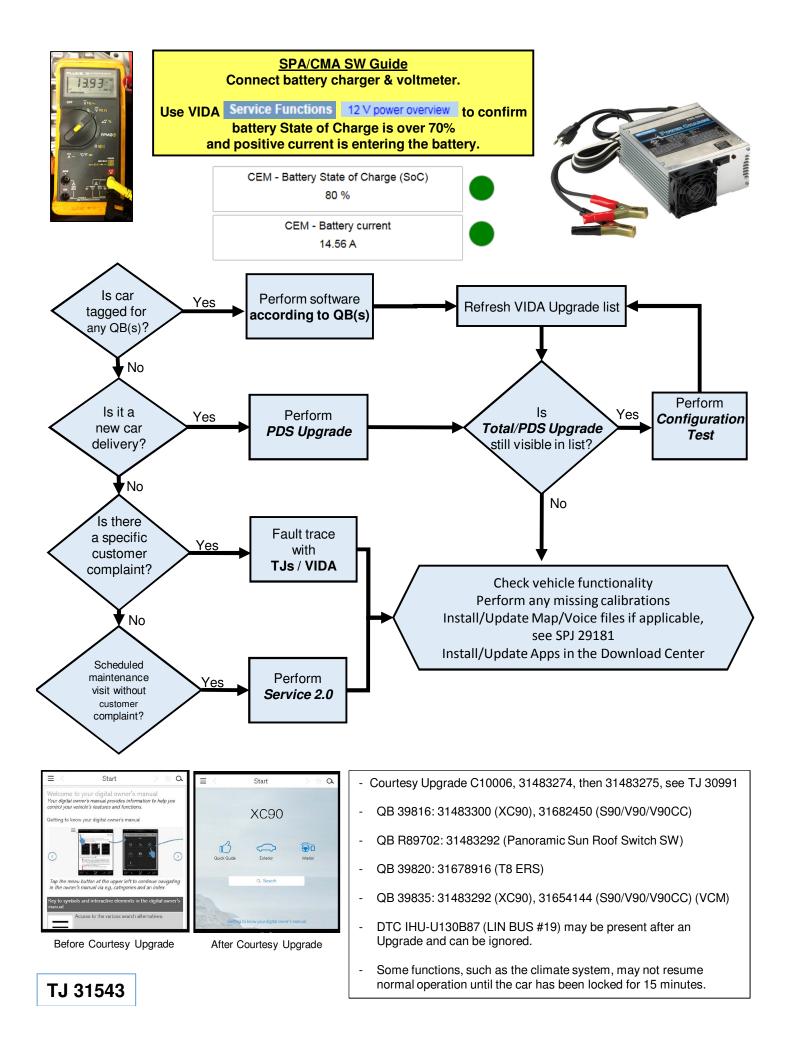

#### Text

**DESCRIPTION:** PDS = Pre Delivery Service VIDA = Vehicle Information and Diagnostics for Aftersales

\* Service 2.0 information has been updated

**Total Upgrade:** Should be performed if there is a valid customer complaint or if directed to by a Technical Journal or a Quality Bulletin. It is no longer necessary to perform Total Upgrade at every service visit.

The customer complaint should be clearly stated in the repair text. Warranty claims without this description may be rejected.

**Service 2.0 Upgrade:** Should be performed at a scheduled maintenance service when Total Upgrade is not being used for a repair at the same retailer visit.

\* Retailers will be reimbursed for ONE Service 2.0 software update per vehicle within a 12 month period (refer to CPI 31-2019 for additional information).

PDS Upgrade: Should be performed at Retail Car Customer Delivery.

## **SERVICE:**

See attached guide.

When necessary, refer to CPI 19-2016 and SMB 00-424 for warranty claim information when handling repairs which require lengthy diagnostic and/or difficult software downloads.