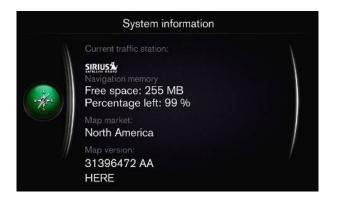

#### P3 w/Sensus Connect (IHU) (MY2015.5 - MY2018, Structure Week 201420-)

| Date    | Version  |  |  |
|---------|----------|--|--|
| 2018w20 | 31676535 |  |  |
| 2019w15 | 31676537 |  |  |
| 2019w45 | 31676538 |  |  |
|         |          |  |  |