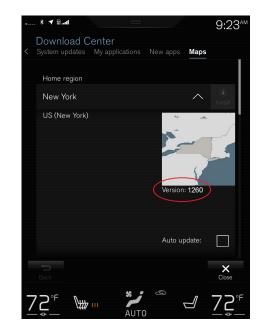

#### SPA/CMA (P5/P6) (2016-)

| Release<br>Date | Version | Note(s)              |
|-----------------|---------|----------------------|
| 2019w05         | 1250    |                      |
| 2019w09         | 1253    |                      |
| 2019w13         | 1256    |                      |
| 2019w18         | 1260    |                      |
| 2019w21         | 1263    |                      |
| 2019w25         | 1266    |                      |
| 2019w33         | 1270    | Delayed from 2019w28 |
| 2019w36         | 1273    |                      |
| 2019w38*        | 1276    |                      |
| 2019w41*        | 1280    |                      |
| 2019w45*        | 1283    |                      |
| 2019w49*        | 1286    |                      |
| 2020w03*        | 1290    |                      |