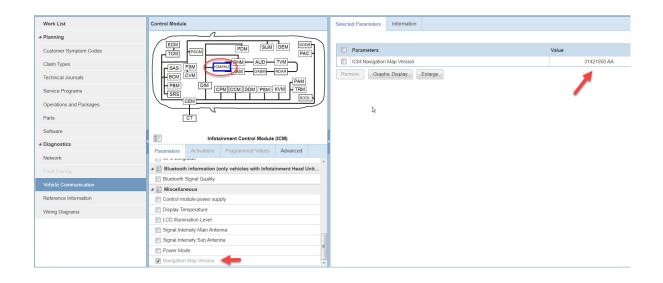

#### P3 w/Sensus Connect (IHU) (MY2015.5 - MY2018, Structure Week 201420-)

| Date    | Version  |  |  |
|---------|----------|--|--|
| 2018w20 | 31676535 |  |  |
| 2019w15 | 31676537 |  |  |
| 2019w45 | 31676538 |  |  |
|         |          |  |  |