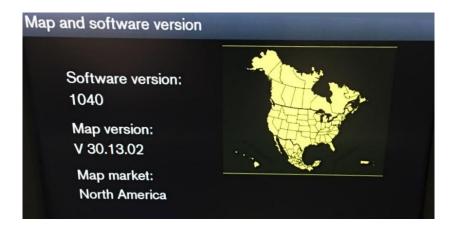

#### P3 w/Sensus (ICM/IAM) (MY2011- MY2015A, Structure Week 201020-201419)

Per TJ 31762, as of 2017, maps for this system must be upgraded by USB.

| Release<br>Date | Version  |  |
|-----------------|----------|--|
| 2018w20         | 30.18.02 |  |
| 2019            | None     |  |
| 2020w22         | TBD      |  |
|                 |          |  |

NOTE: the 2020 map update will be the final update released for this system.