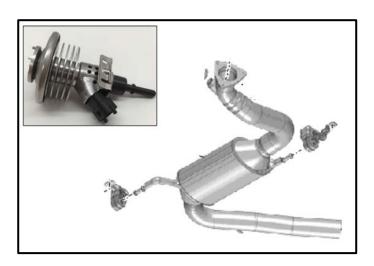

# **Emissions Service Action Code: 26M9**

| Subject                            | Reducing A                                                                                                                                                                                                                                                                                                                                  |                                                                                                                           |                                                                                                                                                                                                                                                                                                                                                  |                                                                                                                                                                                                                                                |                                                                                                                                                                                                                                                   |                                                                                                                                                                                                                                         |                                             |
|------------------------------------|---------------------------------------------------------------------------------------------------------------------------------------------------------------------------------------------------------------------------------------------------------------------------------------------------------------------------------------------|---------------------------------------------------------------------------------------------------------------------------|--------------------------------------------------------------------------------------------------------------------------------------------------------------------------------------------------------------------------------------------------------------------------------------------------------------------------------------------------|------------------------------------------------------------------------------------------------------------------------------------------------------------------------------------------------------------------------------------------------|---------------------------------------------------------------------------------------------------------------------------------------------------------------------------------------------------------------------------------------------------|-----------------------------------------------------------------------------------------------------------------------------------------------------------------------------------------------------------------------------------------|---------------------------------------------|
| Release Date                       | November 20, 2019                                                                                                                                                                                                                                                                                                                           |                                                                                                                           |                                                                                                                                                                                                                                                                                                                                                  |                                                                                                                                                                                                                                                |                                                                                                                                                                                                                                                   |                                                                                                                                                                                                                                         |                                             |
| Affected Vehicles                  | Country                                                                                                                                                                                                                                                                                                                                     | Beginning Ending Vehicle                                                                                                  |                                                                                                                                                                                                                                                                                                                                                  |                                                                                                                                                                                                                                                |                                                                                                                                                                                                                                                   |                                                                                                                                                                                                                                         |                                             |
|                                    | USA                                                                                                                                                                                                                                                                                                                                         | 2010                                                                                                                      | 2013                                                                                                                                                                                                                                                                                                                                             |                                                                                                                                                                                                                                                | Q7                                                                                                                                                                                                                                                | 12                                                                                                                                                                                                                                      |                                             |
|                                    | CAN                                                                                                                                                                                                                                                                                                                                         | 2011                                                                                                                      | 2012                                                                                                                                                                                                                                                                                                                                             |                                                                                                                                                                                                                                                | Q7                                                                                                                                                                                                                                                | 2                                                                                                                                                                                                                                       |                                             |
| Broklass Decenistics               | action. Elsa is<br>✓ Cam<br>✓ If Els<br>the s                                                                                                                                                                                                                                                                                               | gns/Actions screen i<br>the <u>only</u> valid campa<br>paign status must sh<br>a shows other open<br>ame time the vehicle | aign inquiry & verifi<br>how "open."<br>action(s), inform y<br>e is in the workshop                                                                                                                                                                                                                                                              | cation sourc<br>our custome<br>o for this can                                                                                                                                                                                                  | e.<br>r so that the worl<br>npaign.                                                                                                                                                                                                               | k can also be con                                                                                                                                                                                                                       | npleted                                     |
| Problem Description                | on some veh                                                                                                                                                                                                                                                                                                                                 | s catalog error, in<br>icles during a pas<br>ent(s) as a proacti                                                          | st service repair                                                                                                                                                                                                                                                                                                                                | visit. Deal                                                                                                                                                                                                                                    | ers will inspec                                                                                                                                                                                                                                   | t and, if neede                                                                                                                                                                                                                         | d, repl                                     |
| Corrective Action                  | Inspect and,<br>emissions co                                                                                                                                                                                                                                                                                                                | if needed, replac<br>mpliance.                                                                                            | e the componer                                                                                                                                                                                                                                                                                                                                   | nt(s) as a p                                                                                                                                                                                                                                   | proactive meas                                                                                                                                                                                                                                    | sure to ensure                                                                                                                                                                                                                          | contin                                      |
|                                    | This action is fully independent of the approved diesel modification recall on at vehicles. For customer convenience, this action can be performed at the same t other service work, but can also be done independent of the diesel modification Customers do not need to receive the diesel modification (AEM) in order to receive repair. |                                                                                                                           |                                                                                                                                                                                                                                                                                                                                                  |                                                                                                                                                                                                                                                |                                                                                                                                                                                                                                                   |                                                                                                                                                                                                                                         |                                             |
| Required To Receive<br>This Repair | vehicles. F<br>other servic<br>Customers of                                                                                                                                                                                                                                                                                                 | or customer co<br>e work, but can                                                                                         | nvenience, this<br>also be done i                                                                                                                                                                                                                                                                                                                | action ca                                                                                                                                                                                                                                      | in be perform<br>ent of the dies                                                                                                                                                                                                                  | ed at the sam<br>sel modification                                                                                                                                                                                                       | ne time<br>on (AE                           |
| Required To Receive                | vehicles. F<br>other servic<br>Customers o<br>repair.                                                                                                                                                                                                                                                                                       | or customer con<br>e work, but can<br>do not need to r<br>rol Type:                                                       | nvenience, this<br>also be done i                                                                                                                                                                                                                                                                                                                | action ca<br>ndepende<br>sel modifio<br>number o<br>n. Please                                                                                                                                                                                  | in be perform<br>ant of the dies<br>cation (AEM)<br>f affected vehi<br>reference the                                                                                                                                                              | ed at the sam<br>sel modification<br>in order to re<br>cles there will<br>Repair Project                                                                                                                                                | ne time<br>on (AB<br>ceive                  |
| This Repair                        | vehicles. F<br>other servic<br>Customers o<br>repair.<br>Parts Cont                                                                                                                                                                                                                                                                         | rol Type:                                                                                                                 | Due to the small<br>a parts allocation<br>Tool (below) to v<br>f parts are need<br>• US Dea                                                                                                                                                                                                                                                      | action ca<br>ndepende<br>el modifie<br>number o<br>n. Please<br>riew your p<br>ed to supp<br>lers - use                                                                                                                                        | In be perform<br>ant of the dies<br>cation (AEM)<br>f affected vehi<br>reference the<br>potential VIN p<br>port a vehicle r<br>AVA                                                                                                                | eed at the sam<br>sel modification<br>in order to re-<br>cles there will<br>Repair Project<br>opulation.<br>epair:                                                                                                                      | ne time<br>on (AB<br>ceive<br>not be<br>ion |
| Required To Receive<br>This Repair | vehicles. F<br>other servic<br>Customers o<br>repair.<br>Parts Cont                                                                                                                                                                                                                                                                         | rol Type:                                                                                                                 | Due to the small<br>a parts allocation<br>Fool (below) to v<br>f parts are need<br>CAN De<br>(800-76                                                                                                                                                                                                                                             | action ca<br>ndepende<br>sel modific<br>number o<br>n. Please<br>riew your p<br>ed to supp<br>lers - use<br>ealers - con<br>7-6552), e<br>PartsSpeci                                                                                           | an be perform<br>ant of the dies<br>cation (AEM)<br>f affected vehi<br>reference the<br>botential VIN p<br>port a vehicle r<br>AVA<br>ntact the Parts<br>mail                                                                                     | eed at the sam<br>sel modification<br>in order to re-<br>cles there will<br>Repair Project<br>opulation.                                                                                                                                | not be<br>ion                               |
| Required To Receive<br>This Repair | vehicles. F<br>other servic<br>Customers o<br>repair.<br>Parts Cont                                                                                                                                                                                                                                                                         | rol Type:                                                                                                                 | Due to the small<br>a parts allocation<br>Fool (below) to v<br>f parts are need<br>US Dea<br>CAN Dea<br>(VWoAf<br>the VIN                                                                                                                                                                                                                        | action ca<br>ndepende<br>sel modific<br>number o<br>n. Please<br>riew your p<br>ed to supp<br>lers - use<br>ealers - con<br>7-6552), e<br>PartsSpeci                                                                                           | an be perform<br>ant of the dies<br>cation (AEM)<br>f affected vehi<br>reference the<br>botential VIN p<br>port a vehicle r<br>AVA<br>ntact the Parts<br>mail                                                                                     | eed at the sam<br>sel modification<br>in order to re-<br>cles there will<br>Repair Project<br>opulation.<br>epair:<br>Specialists via                                                                                                   | not be<br>ion<br>with                       |
| Required To Receive<br>This Repair | vehicles. F<br>other servic<br>Customers of<br>repair.<br>Parts Cont<br>VIN to orde                                                                                                                                                                                                                                                         | Part Numb<br>4L0-254-400                                                                                                  | Due to the small<br>a parts allocation<br>Tool (below) to v<br>f parts are need<br>US Dea<br>CAN Dea<br>(800-76<br>(VWoAF<br>the VIN<br>Der Desc<br>(per<br>D-AX Cat                                                                                                                                                                             | action ca<br>ndepende<br>el modifie<br>number o<br>n. Please<br>riew your p<br>ed to supp<br>lers - use<br>ealers - con<br>7-6552), e<br>PartsSpeci<br>to order<br>ription<br>POC)<br>alyst                                                    | In be perform<br>Int of the dies<br>cation (AEM)<br>f affected vehi-<br>reference the<br>botential VIN p<br>port a vehicle r<br>AVA<br>intact the Parts<br>mail<br>alists@vw.cor<br>Qty. per<br>Vehicle<br>1                                      | ed at the sam<br>sel modification<br>in order to re-<br>cles there will<br>Repair Project<br>opulation.<br>epair:<br>Specialists via<br>n), or chat/text<br>Ordering M<br>VIN to O                                                      | a phon<br>with<br>lethoc                    |
| Required To Receive<br>This Repair | vehicles. F<br>other servic<br>Customers of<br>repair.<br>Parts Cont<br>VIN to orde                                                                                                                                                                                                                                                         | Part Numb                                                                                                                 | nvenience, this<br>also be done i<br>receive the dies<br>Due to the small<br>a parts allocation<br>Tool (below) to v<br>f parts are need<br>US Dea<br>CAN Dea<br>(800-76<br>(VWoAF<br>the VIN<br>Der <u>Desc</u><br>(per<br>)-AX Cat                                                                                                             | action ca<br>ndepende<br>el modifie<br>number o<br>n. Please<br>riew your p<br>ed to supp<br>lers - use<br>alers - con<br>7-6552), e<br>PartsSpeci<br>to order<br>ription<br>POC)<br>alyst<br>alyst                                            | an be perform<br>ant of the dies<br>cation (AEM)<br>f affected vehi<br>reference the<br>potential VIN p<br>port a vehicle r<br>AVA<br>ntact the Parts<br>mail<br>alists@vw.cor<br>Qty. per                                                        | ed at the sam<br>sel modification<br>in order to re-<br>cles there will<br>Repair Project<br>opulation.<br>epair:<br>Specialists via<br>n), or chat/text<br>Ordering M<br>VIN to O<br>VIN to O                                          | a phon<br>with<br>rder<br>rder              |
| Required To Receive<br>This Repair | vehicles. F<br>other servic<br>Customers of<br>repair.<br>Parts Cont<br>VIN to order<br>VIN to order<br>Criteria<br>02<br>02<br>ALL                                                                                                                                                                                                         | Part Numb<br>4L0-254-400                                                                                                  | nvenience, this<br>also be done i<br>ecceive the dies<br>Due to the small<br>a parts allocation<br>Tool (below) to v<br>f parts are need<br>• US Dea<br>• CAN De<br>(800-76<br>(VWoAF<br>the VIN<br>Der <u>(per</u><br>)-AX Cat<br>ALL OTHE                                                                                                      | action ca<br>ndepende<br>el modifie<br>number o<br>n. Please<br>riew your p<br>ed to supp<br>lers - use<br>alers - cor<br>7-6552), e<br>PartsSpeci<br>to order<br>ription<br>POC)<br>alyst<br>alyst                                            | In be perform<br>Int of the dies<br>cation (AEM)<br>f affected vehi-<br>reference the<br>botential VIN p<br>port a vehicle r<br>AVA<br>intact the Parts<br>mail<br>alists@vw.cor<br>Qty. per<br>Vehicle<br>1                                      | ed at the sam<br>sel modification<br>in order to re-<br>cles there will<br>Repair Project<br>opulation.<br>epair:<br>Specialists via<br>n), or chat/text<br>Ordering M<br>VIN to O                                                      | a phon<br>with<br>rder<br>rder              |
| Required To Receive<br>This Repair | vehicles. F<br>other servic<br>Customers of<br>repair.<br>Parts Cont<br>VIN to order<br>Criteria<br>02<br>02<br>ALL<br>Repair Proje                                                                                                                                                                                                         | Part Numb<br>4L0-254-400<br>7L8-254-400                                                                                   | nvenience, this         also be done i         eccive the dies         Due to the small         a parts allocation         Tool (below) to v         f parts are need         US Dea         CAN Dea         (800-76)         (VWoAff         the VIN         Deer         Deac         0-RX       Cat         ALL OTHE         t click to open) | action can<br>ndepende<br>el modifie<br>number o<br>n. Please<br>riew your p<br>ed to supp<br>lers - use<br>ealers - con<br>7-6552), e<br>PartsSpeci<br>to order<br>ription<br>POC)<br>calyst<br>calyst<br>calyst<br>calyst                    | In be perform<br>Int of the dies<br>cation (AEM)<br>f affected vehi-<br>reference the<br>botential VIN p<br>bort a vehicle r<br>AVA<br>ntact the Parts<br>mail<br>alists@vw.cor<br>Qty. per<br>Vehicle<br>1<br>1                                  | ed at the sam<br>sel modification<br>in order to re-<br>cles there will<br>Repair Project<br>opulation.<br>epair:<br>Specialists via<br>n), or chat/text<br>Ordering N<br>VIN to O<br>VIN to O<br>Free Or                               | a phon<br>with<br>rder<br>rder              |
| Required To Receive<br>This Repair | vehicles. F<br>other servic<br>Customers of<br>repair.<br>Parts Cont<br>VIN to order<br>Criteria<br>02<br>02<br>ALL<br>Repair Proje<br>Dealers are u<br>Dealers mus                                                                                                                                                                         | Part Numb<br>4L0-254-400                                                                                                  | nvenience, this<br>also be done i<br>receive the dies<br>Due to the small<br>a parts allocation<br>Tool (below) to v<br>f parts are need<br>US Dea<br>CAN Dea<br>(800-76<br>(VWoAF<br>the VIN<br>Der Desc<br>(Per<br>D-AX Cat<br>D-RX Cat<br>ALL OTHE<br>t click to open)<br>rts only to suppor                                                  | action ca<br>ndepende<br>el modifie<br>number o<br>. Please<br>riew your p<br>ed to supp<br>lers - use<br>ealers - con<br>7-6552), e<br>PartsSpeci<br>to order<br>ription<br>POC)<br>alyst<br>alyst<br>alyst<br>: 0<br>port schedu<br>are sche | In be perform<br>an of the dies<br>cation (AEM)<br>f affected vehi-<br>reference the<br>botential VIN p<br>port a vehicle r<br>AVA<br>tact the Parts<br>mail<br>alists@vw.cor<br>Qty. per<br>Vehicle<br>1<br>1<br>led customer r<br>duled so that | ed at the sam<br>sel modification<br>in order to re-<br>cles there will<br>Repair Project<br>opulation.<br>epair:<br>Specialists via<br>n), or chat/text<br>Ordering M<br>VIN to O<br>VIN to O<br>Free Or<br>repairs.<br>the correct pa | a phon<br>with<br>rder<br>der               |