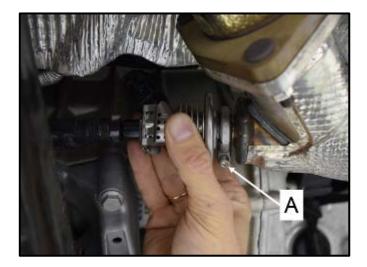

se, the new part number specified in ETKA should be used.

## **Required Tools**



Socket - 27mm -T40218-

(or equivalent)



Special Tool # 582277 (or equivalent)

## **Repair Instruction**

## **Section A - Check for Previous Repair**



• Enter the VIN in Elsa and proceed to the "Campaign/Action" screen.

#### 

On the date of repair, print this screen and keep a copy with the repair order.

- Confirm the Campaign/Action is open <arrow 1>. If the status is closed, no further work is required.
- Note the Applicable Criteria ID <arrow 2> for use in determining the correct work to be done and corresponding parts associated.
- All Safety Recalls MUST be completed before starting this Campaign.

**Proceed to Section B** 

## Section B – Reducing Agent Injector Work Procedure (Criteria 01)



- Remove clamp <A>.
- Leave injector electrical connector plugged in and remove injector from the SCR catalyst.
- Inspect the injector part number:
  - If part number **4H0.131.113.A** is present, no further work is required.
    - Vehicles with only Criteria 01 open, reinstall the injector with a new gasket and clamp, Proceed to Section E.
    - Vehicles with Criteria 02 open, Proceed to Section D.
  - If any other part number is present or if the part number is unknown:
    - Proceed to the next step and replace the injector.



#### **Replace Reducing Agent Injector:**

#### **I**NOTE

- Lay a cloth below to catch any escaping AdBlue reducing agent.
- Make certain the electrical connector is installed into the new Reducing Agent Injector
   -N474- before disconnecting the AdBlue reduc