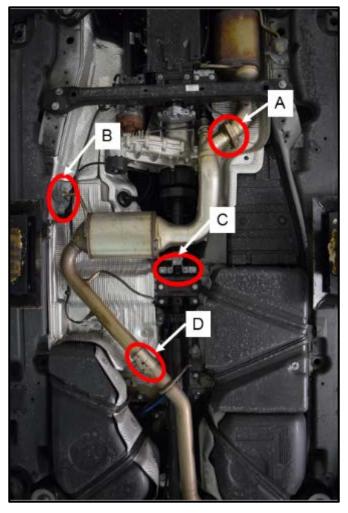

# **Emissions Service Action Code: 26M9**

| Subject                            | Reducing A                                                                                                                                                                                                                                                                                                                                  |                                                                                                                           |                                                                                                                                                                                                                                                                                                                                                  |                                                                                                                                                                                                                                                |                                                                                                                                                                                                                                                   |                                                                                                                                                                                                                                         |                                             |
|------------------------------------|---------------------------------------------------------------------------------------------------------------------------------------------------------------------------------------------------------------------------------------------------------------------------------------------------------------------------------------------|---------------------------------------------------------------------------------------------------------------------------|--------------------------------------------------------------------------------------------------------------------------------------------------------------------------------------------------------------------------------------------------------------------------------------------------------------------------------------------------|------------------------------------------------------------------------------------------------------------------------------------------------------------------------------------------------------------------------------------------------|---------------------------------------------------------------------------------------------------------------------------------------------------------------------------------------------------------------------------------------------------|-----------------------------------------------------------------------------------------------------------------------------------------------------------------------------------------------------------------------------------------|---------------------------------------------|
| Release Date                       | November 20, 2019                                                                                                                                                                                                                                                                                                                           |                                                                                                                           |                                                                                                                                                                                                                                                                                                                                                  |                                                                                                                                                                                                                                                |                                                                                                                                                                                                                                                   |                                                                                                                                                                                                                                         |                                             |
| Affected Vehicles                  | Country                                                                                                                                                                                                                                                                                                                                     | Beginning Ending Vehicle                                                                                                  |                                                                                                                                                                                                                                                                                                                                                  |                                                                                                                                                                                                                                                |                                                                                                                                                                                                                                                   |                                                                                                                                                                                                                                         |                                             |
|                                    | USA                                                                                                                                                                                                                                                                                                                                         | 2010                                                                                                                      | 2013                                                                                                                                                                                                                                                                                                                                             |                                                                                                                                                                                                                                                | Q7                                                                                                                                                                                                                                                | 12                                                                                                                                                                                                                                      |                                             |
|                                    | CAN                                                                                                                                                                                                                                                                                                                                         | 2011                                                                                                                      | 2012                                                                                                                                                                                                                                                                                                                                             |                                                                                                                                                                                                                                                | Q7                                                                                                                                                                                                                                                | 2                                                                                                                                                                                                                                       |                                             |
| Broklass Decenistics               | action. Elsa is<br>✓ Cam<br>✓ If Els<br>the s                                                                                                                                                                                                                                                                                               | gns/Actions screen i<br>the <u>only</u> valid campa<br>paign status must sh<br>a shows other open<br>ame time the vehicle | aign inquiry & verifi<br>how "open."<br>action(s), inform y<br>e is in the workshop                                                                                                                                                                                                                                                              | cation sourc<br>our custome<br>o for this can                                                                                                                                                                                                  | e.<br>r so that the worl<br>npaign.                                                                                                                                                                                                               | k can also be con                                                                                                                                                                                                                       | npleted                                     |
| Problem Description                | on some veh                                                                                                                                                                                                                                                                                                                                 | s catalog error, in<br>icles during a pas<br>ent(s) as a proacti                                                          | st service repair                                                                                                                                                                                                                                                                                                                                | visit. Deal                                                                                                                                                                                                                                    | ers will inspec                                                                                                                                                                                                                                   | t and, if neede                                                                                                                                                                                                                         | d, repl                                     |
| Corrective Action                  | Inspect and,<br>emissions co                                                                                                                                                                                                                                                                                                                | if needed, replac<br>mpliance.                                                                                            | e the componer                                                                                                                                                                                                                                                                                                                                   | nt(s) as a p                                                                                                                                                                                                                                   | proactive meas                                                                                                                                                                                                                                    | sure to ensure                                                                                                                                                                                                                          | contin                                      |
|                                    | This action is fully independent of the approved diesel modification recall on at vehicles. For customer convenience, this action can be performed at the same t other service work, but can also be done independent of the diesel modification Customers do not need to receive the diesel modification (AEM) in order to receive repair. |                                                                                                                           |                                                                                                                                                                                                                                                                                                                                                  |                                                                                                                                                                                                                                                |                                                                                                                                                                                                                                                   |                                                                                                                                                                                                                                         |                                             |
| Required To Receive<br>This Repair | vehicles. F<br>other servic<br>Customers of                                                                                                                                                                                                                                                                                                 | or customer co<br>e work, but can                                                                                         | nvenience, this<br>also be done i                                                                                                                                                                                                                                                                                                                | action ca                                                                                                                                                                                                                                      | in be perform<br>ent of the dies                                                                                                                                                                                                                  | ed at the sam<br>sel modification                                                                                                                                                                                                       | ne time<br>on (AE                           |
| Required To Receive                | vehicles. F<br>other servic<br>Customers o<br>repair.                                                                                                                                                                                                                                                                                       | or customer con<br>e work, but can<br>do not need to r<br>rol Type:                                                       | nvenience, this<br>also be done i                                                                                                                                                                                                                                                                                                                | action ca<br>ndepende<br>sel modifio<br>number o<br>n. Please                                                                                                                                                                                  | in be perform<br>ant of the dies<br>cation (AEM)<br>f affected vehi<br>reference the                                                                                                                                                              | ed at the sam<br>sel modification<br>in order to re<br>cles there will<br>Repair Project                                                                                                                                                | ne time<br>on (AB<br>ceive                  |
| This Repair                        | vehicles. F<br>other servic<br>Customers o<br>repair.<br>Parts Cont                                                                                                                                                                                                                                                                         | rol Type:                                                                                                                 | Due to the small<br>a parts allocation<br>Tool (below) to v<br>f parts are need<br>• US Dea                                                                                                                                                                                                                                                      | action ca<br>ndepende<br>el modifie<br>number o<br>n. Please<br>riew your p<br>ed to supp<br>lers - use                                                                                                                                        | In be perform<br>ant of the dies<br>cation (AEM)<br>f affected vehi<br>reference the<br>potential VIN p<br>port a vehicle r<br>AVA                                                                                                                | eed at the sam<br>sel modification<br>in order to re-<br>cles there will<br>Repair Project<br>opulation.<br>epair:                                                                                                                      | ne time<br>on (AB<br>ceive<br>not be<br>ion |
| Required To Receive<br>This Repair | vehicles. F<br>other servic<br>Customers o<br>repair.<br>Parts Cont                                                                                                                                                                                                                                                                         | rol Type:                                                                                                                 | Due to the small<br>a parts allocation<br>Fool (below) to v<br>f parts are need<br>CAN De<br>(800-76                                                                                                                                                                                                                                             | action ca<br>ndepende<br>sel modific<br>number o<br>n. Please<br>riew your p<br>ed to supp<br>lers - use<br>ealers - con<br>7-6552), e<br>PartsSpeci                                                                                           | an be perform<br>ant of the dies<br>cation (AEM)<br>f affected vehi<br>reference the<br>botential VIN p<br>port a vehicle r<br>AVA<br>ntact the Parts<br>mail                                                                                     | eed at the sam<br>sel modification<br>in order to re-<br>cles there will<br>Repair Project<br>opulation.                                                                                                                                | not be<br>ion                               |
| Required To Receive<br>This Repair | vehicles. F<br>other servic<br>Customers o<br>repair.<br>Parts Cont                                                                                                                                                                                                                                                                         | rol Type:                                                                                                                 | Due to the small<br>a parts allocation<br>Fool (below) to v<br>f parts are need<br>US Dea<br>CAN Dea<br>(VWoAf<br>the VIN                                                                                                                                                                                                                        | action ca<br>ndepende<br>sel modific<br>number o<br>n. Please<br>riew your p<br>ed to supp<br>lers - use<br>ealers - con<br>7-6552), e<br>PartsSpeci                                                                                           | an be perform<br>ant of the dies<br>cation (AEM)<br>f affected vehi<br>reference the<br>botential VIN p<br>port a vehicle r<br>AVA<br>ntact the Parts<br>mail                                                                                     | eed at the sam<br>sel modification<br>in order to re-<br>cles there will<br>Repair Project<br>opulation.<br>epair:<br>Specialists via                                                                                                   | not be<br>ion<br>with                       |
| Required To Receive<br>This Repair | vehicles. F<br>other servic<br>Customers of<br>repair.<br>Parts Cont<br>VIN to orde                                                                                                                                                                                                                                                         | Part Numb<br>4L0-254-400                                                                                                  | Due to the small<br>a parts allocation<br>Tool (below) to v<br>f parts are need<br>US Dea<br>CAN Dea<br>(800-76<br>(VWoAF<br>the VIN<br>Der Desc<br>(per<br>D-AX Cat                                                                                                                                                                             | action ca<br>ndepende<br>el modifie<br>number o<br>n. Please<br>riew your p<br>ed to supp<br>lers - use<br>ealers - con<br>7-6552), e<br>PartsSpeci<br>to order<br>ription<br>POC)<br>alyst                                                    | In be perform<br>Int of the dies<br>cation (AEM)<br>f affected vehi-<br>reference the<br>botential VIN p<br>port a vehicle r<br>AVA<br>intact the Parts<br>mail<br>alists@vw.cor<br>Qty. per<br>Vehicle<br>1                                      | ed at the sam<br>sel modification<br>in order to re-<br>cles there will<br>Repair Project<br>opulation.<br>epair:<br>Specialists via<br>n), or chat/text<br>Ordering M<br>VIN to O                                                      | a phon<br>with<br>lethoc                    |
| Required To Receive<br>This Repair | vehicles. F<br>other servic<br>Customers of<br>repair.<br>Parts Cont<br>VIN to orde                                                                                                                                                                                                                                                         | Part Numb                                                                                                                 | nvenience, this<br>also be done i<br>receive the dies<br>Due to the small<br>a parts allocation<br>Tool (below) to v<br>f parts are need<br>US Dea<br>CAN Dea<br>(800-76<br>(VWoAF<br>the VIN<br>Der <u>Desc</u><br>(per<br>)-AX Cat                                                                                                             | action ca<br>ndepende<br>el modifie<br>number o<br>n. Please<br>riew your p<br>ed to supp<br>lers - use<br>alers - con<br>7-6552), e<br>PartsSpeci<br>to order<br>ription<br>POC)<br>alyst<br>alyst                                            | an be perform<br>ant of the dies<br>cation (AEM)<br>f affected vehi<br>reference the<br>potential VIN p<br>port a vehicle r<br>AVA<br>ntact the Parts<br>mail<br>alists@vw.cor<br>Qty. per                                                        | ed at the sam<br>sel modification<br>in order to re-<br>cles there will<br>Repair Project<br>opulation.<br>epair:<br>Specialists via<br>n), or chat/text<br>Ordering M<br>VIN to O<br>VIN to O                                          | a phon<br>with<br>rder<br>rder              |
| Required To Receive<br>This Repair | vehicles. F<br>other servic<br>Customers of<br>repair.<br>Parts Cont<br>VIN to order<br>VIN to order<br>Criteria<br>02<br>02<br>ALL                                                                                                                                                                                                         | Part Numb<br>4L0-254-400                                                                                                  | nvenience, this<br>also be done i<br>ecceive the dies<br>Due to the small<br>a parts allocation<br>Tool (below) to v<br>f parts are need<br>• US Dea<br>• CAN De<br>(800-76<br>(VWoAF<br>the VIN<br>Der <u>(per</u><br>)-AX Cat<br>ALL OTHE                                                                                                      | action ca<br>ndepende<br>el modifie<br>number o<br>n. Please<br>riew your p<br>ed to supp<br>lers - use<br>alers - cor<br>7-6552), e<br>PartsSpeci<br>to order<br>ription<br>POC)<br>alyst<br>alyst                                            | In be perform<br>Int of the dies<br>cation (AEM)<br>f affected vehi-<br>reference the<br>botential VIN p<br>port a vehicle r<br>AVA<br>intact the Parts<br>mail<br>alists@vw.cor<br>Qty. per<br>Vehicle<br>1                                      | ed at the sam<br>sel modification<br>in order to re-<br>cles there will<br>Repair Project<br>opulation.<br>epair:<br>Specialists via<br>n), or chat/text<br>Ordering M<br>VIN to O                                                      | a phon<br>with<br>rder<br>rder              |
| Required To Receive<br>This Repair | vehicles. F<br>other servic<br>Customers of<br>repair.<br>Parts Cont<br>VIN to order<br>Criteria<br>02<br>02<br>ALL<br>Repair Proje                                                                                                                                                                                                         | Part Numb<br>4L0-254-400<br>7L8-254-400                                                                                   | nvenience, this         also be done i         eccive the dies         Due to the small         a parts allocation         Tool (below) to v         f parts are need         US Dea         CAN Dea         (800-76)         (VWoAff         the VIN         Deer         Deac         0-RX       Cat         ALL OTHE         t click to open) | action can<br>ndepende<br>el modifie<br>number o<br>n. Please<br>riew your p<br>ed to supp<br>lers - use<br>ealers - con<br>7-6552), e<br>PartsSpeci<br>to order<br>ription<br>POC)<br>calyst<br>calyst<br>calyst<br>calyst                    | In be perform<br>Int of the dies<br>cation (AEM)<br>f affected vehi-<br>reference the<br>botential VIN p<br>bort a vehicle r<br>AVA<br>ntact the Parts<br>mail<br>alists@vw.cor<br>Qty. per<br>Vehicle<br>1<br>1                                  | ed at the sam<br>sel modification<br>in order to re-<br>cles there will<br>Repair Project<br>opulation.<br>epair:<br>Specialists via<br>n), or chat/text<br>Ordering N<br>VIN to O<br>VIN to O<br>Free Or                               | a phon<br>with<br>rder<br>rder              |
| Required To Receive<br>This Repair | vehicles. F<br>other servic<br>Customers of<br>repair.<br>Parts Cont<br>VIN to order<br>Criteria<br>02<br>02<br>ALL<br>Repair Proje<br>Dealers are u<br>Dealers mus                                                                                                                                                                         | Part Numb<br>4L0-254-400                                                                                                  | nvenience, this<br>also be done i<br>receive the dies<br>Due to the small<br>a parts allocation<br>Tool (below) to v<br>f parts are need<br>US Dea<br>CAN Dea<br>(800-76<br>(VWoAF<br>the VIN<br>Der Desc<br>(Per<br>D-AX Cat<br>D-RX Cat<br>ALL OTHE<br>t click to open)<br>rts only to suppor                                                  | action ca<br>ndepende<br>el modifie<br>number o<br>. Please<br>riew your p<br>ed to supp<br>lers - use<br>ealers - con<br>7-6552), e<br>PartsSpeci<br>to order<br>ription<br>POC)<br>alyst<br>alyst<br>alyst<br>: 0<br>port schedu<br>are sche | In be perform<br>an of the dies<br>cation (AEM)<br>f affected vehi-<br>reference the<br>botential VIN p<br>port a vehicle r<br>AVA<br>tact the Parts<br>mail<br>alists@vw.cor<br>Qty. per<br>Vehicle<br>1<br>1<br>led customer r<br>duled so that | ed at the sam<br>sel modification<br>in order to re-<br>cles there will<br>Repair Project<br>opulation.<br>epair:<br>Specialists via<br>n), or chat/text<br>Ordering M<br>VIN to O<br>VIN to O<br>Free Or<br>repairs.<br>the correct pa | a phon<br>with<br>rder<br>der               |