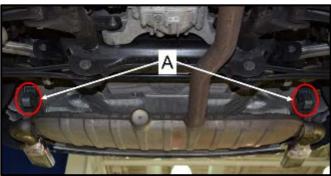

# **Emissions Service Action Code: 26M9**

| Subject                            | Reducing A                                                                                                                                                                                                                                                                                                                                  |                                                                                                                           |                                                                                                                                                                                                                                                                                                                                                  |                                                                                                                                                                                                                                                |                                                                                                                                                                                                                                                   |                                                                                                                                                                                                                                         |                                             |
|------------------------------------|---------------------------------------------------------------------------------------------------------------------------------------------------------------------------------------------------------------------------------------------------------------------------------------------------------------------------------------------|---------------------------------------------------------------------------------------------------------------------------|--------------------------------------------------------------------------------------------------------------------------------------------------------------------------------------------------------------------------------------------------------------------------------------------------------------------------------------------------|------------------------------------------------------------------------------------------------------------------------------------------------------------------------------------------------------------------------------------------------|---------------------------------------------------------------------------------------------------------------------------------------------------------------------------------------------------------------------------------------------------|-----------------------------------------------------------------------------------------------------------------------------------------------------------------------------------------------------------------------------------------|---------------------------------------------|
| Release Date                       | November 20, 2019                                                                                                                                                                                                                                                                                                                           |                                                                                                                           |                                                                                                                                                                                                                                                                                                                                                  |                                                                                                                                                                                                                                                |                                                                                                                                                                                                                                                   |                                                                                                                                                                                                                                         |                                             |
| Affected Vehicles                  | Country                                                                                                                                                                                                                                                                                                                                     | Beginning Ending Vehicle                                                                                                  |                                                                                                                                                                                                                                                                                                                                                  |                                                                                                                                                                                                                                                |                                                                                                                                                                                                                                                   |                                                                                                                                                                                                                                         |                                             |
|                                    | USA                                                                                                                                                                                                                                                                                                                                         | 2010                                                                                                                      | 2013                                                                                                                                                                                                                                                                                                                                             |                                                                                                                                                                                                                                                | Q7                                                                                                                                                                                                                                                | 12                                                                                                                                                                                                                                      |                                             |
|                                    | CAN                                                                                                                                                                                                                                                                                                                                         | 2011                                                                                                                      | 2012                                                                                                                                                                                                                                                                                                                                             |                                                                                                                                                                                                                                                | Q7                                                                                                                                                                                                                                                | 2                                                                                                                                                                                                                                       |                                             |
| Broklass Decenistics               | action. Elsa is<br>✓ Cam<br>✓ If Els<br>the s                                                                                                                                                                                                                                                                                               | gns/Actions screen i<br>the <u>only</u> valid campa<br>paign status must sh<br>a shows other open<br>ame time the vehicle | aign inquiry & verifi<br>how "open."<br>action(s), inform y<br>e is in the workshop                                                                                                                                                                                                                                                              | cation sourc<br>our custome<br>o for this can                                                                                                                                                                                                  | e.<br>r so that the worl<br>npaign.                                                                                                                                                                                                               | k can also be con                                                                                                                                                                                                                       | npleted                                     |
| Problem Description                | on some veh                                                                                                                                                                                                                                                                                                                                 | s catalog error, in<br>icles during a pas<br>ent(s) as a proacti                                                          | st service repair                                                                                                                                                                                                                                                                                                                                | visit. Deal                                                                                                                                                                                                                                    | ers will inspec                                                                                                                                                                                                                                   | t and, if neede                                                                                                                                                                                                                         | d, repl                                     |
| Corrective Action                  | Inspect and,<br>emissions co                                                                                                                                                                                                                                                                                                                | if needed, replac<br>mpliance.                                                                                            | e the componer                                                                                                                                                                                                                                                                                                                                   | nt(s) as a p                                                                                                                                                                                                                                   | proactive meas                                                                                                                                                                                                                                    | sure to ensure                                                                                                                                                                                                                          | contin                                      |
|                                    | This action is fully independent of the approved diesel modification recall on at vehicles. For customer convenience, this action can be performed at the same t other service work, but can also be done independent of the diesel modification Customers do not need to receive the diesel modification (AEM) in order to receive repair. |                                                                                                                           |                                                                                                                                                                                                                                                                                                                                                  |                                                                                                                                                                                                                                                |                                                                                                                                                                                                                                                   |                                                                                                                                                                                                                                         |                                             |
| Required To Receive<br>This Repair | vehicles. F<br>other servic<br>Customers of                                                                                                                                                                                                                                                                                                 | or customer co<br>e work, but can                                                                                         | nvenience, this<br>also be done i                                                                                                                                                                                                                                                                                                                | action ca                                                                                                                                                                                                                                      | in be perform<br>ent of the dies                                                                                                                                                                                                                  | ed at the sam<br>sel modification                                                                                                                                                                                                       | ne time<br>on (AE                           |
| Required To Receive                | vehicles. F<br>other servic<br>Customers o<br>repair.                                                                                                                                                                                                                                                                                       | or customer con<br>e work, but can<br>do not need to r<br>rol Type:                                                       | nvenience, this<br>also be done i                                                                                                                                                                                                                                                                                                                | action ca<br>ndepende<br>sel modifio<br>number o<br>n. Please                                                                                                                                                                                  | in be perform<br>ant of the dies<br>cation (AEM)<br>f affected vehi<br>reference the                                                                                                                                                              | ed at the sam<br>sel modification<br>in order to re<br>cles there will<br>Repair Project                                                                                                                                                | ne time<br>on (AB<br>ceive                  |
| This Repair                        | vehicles. F<br>other servic<br>Customers o<br>repair.<br>Parts Cont                                                                                                                                                                                                                                                                         | rol Type:                                                                                                                 | Due to the small<br>a parts allocation<br>Tool (below) to v<br>f parts are need<br>• US Dea                                                                                                                                                                                                                                                      | action ca<br>ndepende<br>el modifie<br>number o<br>n. Please<br>riew your p<br>ed to supp<br>lers - use                                                                                                                                        | In be perform<br>ant of the dies<br>cation (AEM)<br>f affected vehi<br>reference the<br>potential VIN p<br>port a vehicle r<br>AVA                                                                                                                | eed at the sam<br>sel modification<br>in order to re-<br>cles there will<br>Repair Project<br>opulation.<br>epair:                                                                                                                      | ne time<br>on (AB<br>ceive<br>not be<br>ion |
| Required To Receive<br>This Repair | vehicles. F<br>other servic<br>Customers o<br>repair.<br>Parts Cont                                                                                                                                                                                                                                                                         | rol Type:                                                                                                                 | Due to the small<br>a parts allocation<br>Fool (below) to v<br>f parts are need<br>CAN De<br>(800-76                                                                                                                                                                                                                                             | action ca<br>ndepende<br>sel modific<br>number o<br>n. Please<br>riew your p<br>ed to supp<br>lers - use<br>ealers - con<br>7-6552), e<br>PartsSpeci                                                                                           | an be perform<br>ant of the dies<br>cation (AEM)<br>f affected vehi<br>reference the<br>botential VIN p<br>port a vehicle r<br>AVA<br>ntact the Parts<br>mail                                                                                     | eed at the sam<br>sel modification<br>in order to re-<br>cles there will<br>Repair Project<br>opulation.                                                                                                                                | not be<br>ion                               |
| Required To Receive<br>This Repair | vehicles. F<br>other servic<br>Customers o<br>repair.<br>Parts Cont                                                                                                                                                                                                                                                                         | rol Type:                                                                                                                 | Due to the small<br>a parts allocation<br>Fool (below) to v<br>f parts are need<br>US Dea<br>CAN Dea<br>(VWoAf<br>the VIN                                                                                                                                                                                                                        | action ca<br>ndepende<br>sel modific<br>number o<br>n. Please<br>riew your p<br>ed to supp<br>lers - use<br>ealers - con<br>7-6552), e<br>PartsSpeci                                                                                           | an be perform<br>ant of the dies<br>cation (AEM)<br>f affected vehi<br>reference the<br>botential VIN p<br>port a vehicle r<br>AVA<br>ntact the Parts<br>mail                                                                                     | eed at the sam<br>sel modification<br>in order to re-<br>cles there will<br>Repair Project<br>opulation.<br>epair:<br>Specialists via                                                                                                   | not be<br>ion<br>with                       |
| Required To Receive<br>This Repair | vehicles. F<br>other servic<br>Customers of<br>repair.<br>Parts Cont<br>VIN to orde                                                                                                                                                                                                                                                         | Part Numb<br>4L0-254-400                                                                                                  | Due to the small<br>a parts allocation<br>Tool (below) to v<br>f parts are need<br>US Dea<br>CAN Dea<br>(800-76<br>(VWoAF<br>the VIN<br>Der Desc<br>(per<br>D-AX Cat                                                                                                                                                                             | action ca<br>ndepende<br>el modifie<br>number o<br>n. Please<br>riew your p<br>ed to supp<br>lers - use<br>ealers - con<br>7-6552), e<br>PartsSpeci<br>to order<br>ription<br>POC)<br>alyst                                                    | In be perform<br>Int of the dies<br>cation (AEM)<br>f affected vehi-<br>reference the<br>botential VIN p<br>port a vehicle r<br>AVA<br>intact the Parts<br>mail<br>alists@vw.cor<br>Qty. per<br>Vehicle<br>1                                      | ed at the sam<br>sel modification<br>in order to re-<br>cles there will<br>Repair Project<br>opulation.<br>epair:<br>Specialists via<br>n), or chat/text<br>Ordering M<br>VIN to O                                                      | a phon<br>with<br>lethoc                    |
| Required To Receive<br>This Repair | vehicles. F<br>other servic<br>Customers of<br>repair.<br>Parts Cont<br>VIN to orde                                                                                                                                                                                                                                                         | Part Numb                                                                                                                 | nvenience, this<br>also be done i<br>receive the dies<br>Due to the small<br>a parts allocation<br>Tool (below) to v<br>f parts are need<br>US Dea<br>CAN Dea<br>(800-76<br>(VWoAF<br>the VIN<br>Der <u>Desc</u><br>(per<br>)-AX Cat                                                                                                             | action ca<br>ndepende<br>el modifie<br>number o<br>n. Please<br>riew your p<br>ed to supp<br>lers - use<br>alers - con<br>7-6552), e<br>PartsSpeci<br>to order<br>ription<br>POC)<br>alyst<br>alyst                                            | an be perform<br>ant of the dies<br>cation (AEM)<br>f affected vehi<br>reference the<br>potential VIN p<br>port a vehicle r<br>AVA<br>ntact the Parts<br>mail<br>alists@vw.cor<br>Qty. per                                                        | ed at the sam<br>sel modification<br>in order to re-<br>cles there will<br>Repair Project<br>opulation.<br>epair:<br>Specialists via<br>n), or chat/text<br>Ordering M<br>VIN to O<br>VIN to O                                          | a phon<br>with<br>rder<br>rder              |
| Required To Receive<br>This Repair | vehicles. F<br>other servic<br>Customers of<br>repair.<br>Parts Cont<br>VIN to order<br>VIN to order<br>Criteria<br>02<br>02<br>ALL                                                                                                                                                                                                         | Part Numb<br>4L0-254-400                                                                                                  | nvenience, this<br>also be done i<br>ecceive the dies<br>Due to the small<br>a parts allocation<br>Tool (below) to v<br>f parts are need<br>• US Dea<br>• CAN De<br>(800-76<br>(VWoAF<br>the VIN<br>Der <u>(per</u><br>)-AX Cat<br>ALL OTHE                                                                                                      | action ca<br>ndepende<br>el modifie<br>number o<br>n. Please<br>riew your p<br>ed to supp<br>lers - use<br>alers - cor<br>7-6552), e<br>PartsSpeci<br>to order<br>ription<br>POC)<br>alyst<br>alyst                                            | In be perform<br>Int of the dies<br>cation (AEM)<br>f affected vehi-<br>reference the<br>botential VIN p<br>port a vehicle r<br>AVA<br>intact the Parts<br>mail<br>alists@vw.cor<br>Qty. per<br>Vehicle<br>1                                      | ed at the sam<br>sel modification<br>in order to re-<br>cles there will<br>Repair Project<br>opulation.<br>epair:<br>Specialists via<br>n), or chat/text<br>Ordering M<br>VIN to O                                                      | a phon<br>with<br>rder<br>rder              |
| Required To Receive<br>This Repair | vehicles. F<br>other servic<br>Customers of<br>repair.<br>Parts Cont<br>VIN to order<br>Criteria<br>02<br>02<br>ALL<br>Repair Proje                                                                                                                                                                                                         | Part Numb<br>4L0-254-400<br>7L8-254-400                                                                                   | nvenience, this         also be done i         eccive the dies         Due to the small         a parts allocation         Tool (below) to v         f parts are need         US Dea         CAN Dea         (800-76)         (VWoAff         the VIN         Deer         Deac         0-RX       Cat         ALL OTHE         t click to open) | action can<br>ndepende<br>el modifie<br>number o<br>n. Please<br>riew your p<br>ed to supp<br>lers - use<br>ealers - con<br>7-6552), e<br>PartsSpeci<br>to order<br>ription<br>POC)<br>calyst<br>calyst<br>calyst<br>calyst                    | In be perform<br>Int of the dies<br>cation (AEM)<br>f affected vehi-<br>reference the<br>botential VIN p<br>bort a vehicle r<br>AVA<br>ntact the Parts<br>mail<br>alists@vw.cor<br>Qty. per<br>Vehicle<br>1<br>1                                  | ed at the sam<br>sel modification<br>in order to re-<br>cles there will<br>Repair Project<br>opulation.<br>epair:<br>Specialists via<br>n), or chat/text<br>Ordering N<br>VIN to O<br>VIN to O<br>Free Or                               | a phon<br>with<br>rder<br>rder              |
| Required To Receive<br>This Repair | vehicles. F<br>other servic<br>Customers of<br>repair.<br>Parts Cont<br>VIN to order<br>Criteria<br>02<br>02<br>ALL<br>Repair Proje<br>Dealers are u<br>Dealers mus                                                                                                                                                                         | Part Numb<br>4L0-254-400                                                                                                  | nvenience, this<br>also be done i<br>receive the dies<br>Due to the small<br>a parts allocation<br>Tool (below) to v<br>f parts are need<br>US Dea<br>CAN Dea<br>(800-76<br>(VWoAF<br>the VIN<br>Der Desc<br>(Per<br>D-AX Cat<br>D-RX Cat<br>ALL OTHE<br>t click to open)<br>rts only to suppor                                                  | action ca<br>ndepende<br>el modifie<br>number o<br>. Please<br>riew your p<br>ed to supp<br>lers - use<br>ealers - con<br>7-6552), e<br>PartsSpeci<br>to order<br>ription<br>POC)<br>alyst<br>alyst<br>alyst<br>: 0<br>port schedu<br>are sche | In be perform<br>an of the dies<br>cation (AEM)<br>f affected vehi-<br>reference the<br>botential VIN p<br>port a vehicle r<br>AVA<br>tact the Parts<br>mail<br>alists@vw.cor<br>Qty. per<br>Vehicle<br>1<br>1<br>led customer r<br>duled so that | ed at the sam<br>sel modification<br>in order to re-<br>cles there will<br>Repair Project<br>opulation.<br>epair:<br>Specialists via<br>n), or chat/text<br>Ordering M<br>VIN to O<br>VIN to O<br>Free Or<br>repairs.<br>the correct pa | a phon<br>with<br>rder<br>der               |