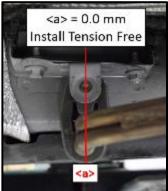

esonator/muffler pipe <arrow B>, but do not tighten so much that the pipes cannot slide in and out of the Dual Clamp <A>.
- Pretension the rear resonator/muffler hanging straps by pulling the rear resonator/muffler pipe towards the front of the vehicle <arrow B> and pulling the SCR Catalyst pipe towards the rear of the vehicle <arrow C>.



<A> = Rear Resonator Hanging Straps



In order to reduce harmonic vibration. the rear muffler/resonator straps <A> require 12 mm of forward tension, as shown in the sub-photo. Pull forward on the rear muffler/resonator pipe and insert the pipe deeper into the Dual Clamp until this dimension is achieved.

> Once the desired • dimension of  $\langle a \rangle =$ 12 mm is achieved, tighten the Dual Clamp nuts to 23 Nm.



Figure <A>



Figures <B and C>



Front Muffler/Resonator hanging strap:  $\langle a \rangle = 4 \text{ mm}$ 

If equipped, loosen the bolts at the forward resonator pipe hanging strap <A> and adjust the bracket until <a> = 4 mm of forward tension.

> • Tighten the two hanging strap bolts to 23 Nm.

Left and Right SCR hanging straps:  $\langle a \rangle = 0.00$  mm, install without tension.

If necessary, loosen the bolts at the left and right SCR Cat hanging straps <B and C> and adjust the brackets until  $\langle a \rangle = 0.00$ The SCR Catalyst mm. hanging straps are installed tension free.

- Tighten the two • hanging strap bracket bolts <B> to 60 Nm.
- Tighten the two hanging strap bracket bolts <C> to 23 Nm.
- Install threaded plug in the bung for the particle sensor and torque to 50 Nm.

| Part Number   | Descri