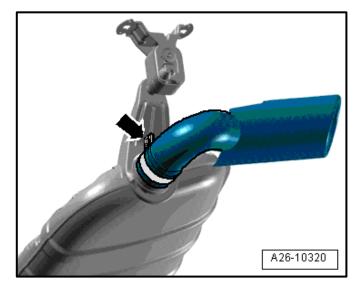

# **Emissions Service Action Code: 26M9**

| Subject                            | Reducing A                                                                                                                                                                                                                                                                                                                                  |                                                                                                                           |                                                                                                                                                                                                                                                                                                                                                  |                                                                                                                                                                                                                                                |                                                                                                                                                                                                                                                   |                                                                                                                                                                                                                                         |                                             |
|------------------------------------|---------------------------------------------------------------------------------------------------------------------------------------------------------------------------------------------------------------------------------------------------------------------------------------------------------------------------------------------|---------------------------------------------------------------------------------------------------------------------------|--------------------------------------------------------------------------------------------------------------------------------------------------------------------------------------------------------------------------------------------------------------------------------------------------------------------------------------------------|------------------------------------------------------------------------------------------------------------------------------------------------------------------------------------------------------------------------------------------------|---------------------------------------------------------------------------------------------------------------------------------------------------------------------------------------------------------------------------------------------------|-----------------------------------------------------------------------------------------------------------------------------------------------------------------------------------------------------------------------------------------|---------------------------------------------|
| Release Date                       | November 20, 2019                                                                                                                                                                                                                                                                                                                           |                                                                                                                           |                                                                                                                                                                                                                                                                                                                                                  |                                                                                                                                                                                                                                                |                                                                                                                                                                                                                                                   |                                                                                                                                                                                                                                         |                                             |
| Affected Vehicles                  | Country                                                                                                                                                                                                                                                                                                                                     | Beginning Ending Vehicle                                                                                                  |                                                                                                                                                                                                                                                                                                                                                  |                                                                                                                                                                                                                                                |                                                                                                                                                                                                                                                   |                                                                                                                                                                                                                                         |                                             |
|                                    | USA                                                                                                                                                                                                                                                                                                                                         | 2010                                                                                                                      | 2013                                                                                                                                                                                                                                                                                                                                             |                                                                                                                                                                                                                                                | Q7                                                                                                                                                                                                                                                | 12                                                                                                                                                                                                                                      |                                             |
|                                    | CAN                                                                                                                                                                                                                                                                                                                                         | 2011                                                                                                                      | 2012                                                                                                                                                                                                                                                                                                                                             |                                                                                                                                                                                                                                                | Q7                                                                                                                                                                                                                                                | 2                                                                                                                                                                                                                                       |                                             |
| Broklass Decenistics               | action. Elsa is<br>✓ Cam<br>✓ If Els<br>the s                                                                                                                                                                                                                                                                                               | gns/Actions screen i<br>the <u>only</u> valid campa<br>paign status must sh<br>a shows other open<br>ame time the vehicle | aign inquiry & verifi<br>how "open."<br>action(s), inform y<br>e is in the workshop                                                                                                                                                                                                                                                              | cation sourc<br>our custome<br>o for this can                                                                                                                                                                                                  | e.<br>r so that the worl<br>npaign.                                                                                                                                                                                                               | k can also be con                                                                                                                                                                                                                       | npleted                                     |
| Problem Description                | on some veh                                                                                                                                                                                                                                                                                                                                 | s catalog error, in<br>icles during a pas<br>ent(s) as a proacti                                                          | st service repair                                                                                                                                                                                                                                                                                                                                | visit. Deal                                                                                                                                                                                                                                    | ers will inspec                                                                                                                                                                                                                                   | t and, if neede                                                                                                                                                                                                                         | d, repl                                     |
| Corrective Action                  | Inspect and,<br>emissions co                                                                                                                                                                                                                                                                                                                | if needed, replac<br>mpliance.                                                                                            | e the componer                                                                                                                                                                                                                                                                                                                                   | nt(s) as a p                                                                                                                                                                                                                                   | proactive meas                                                                                                                                                                                                                                    | sure to ensure                                                                                                                                                                                                                          | contin                                      |
|                                    | This action is fully independent of the approved diesel modification recall on at vehicles. For customer convenience, this action can be performed at the same t other service work, but can also be done independent of the diesel modification Customers do not need to receive the diesel modification (AEM) in order to receive repair. |                                                                                                                           |                                                                                                                                                                                                                                                                                                                                                  |                                                                                                                                                                                                                                                |                                                                                                                                                                                                                                                   |                                                                                                                                                                                                                                         |                                             |
| Required To Receive<br>This Repair | vehicles. F<br>other servic<br>Customers of                                                                                                                                                                                                                                                                                                 | or customer co<br>e work, but can                                                                                         | nvenience, this<br>also be done i                                                                                                                                                                                                                                                                                                                | action ca                                                                                                                                                                                                                                      | in be perform<br>ent of the dies                                                                                                                                                                                                                  | ed at the sam<br>sel modification                                                                                                                                                                                                       | ne time<br>on (AE                           |
| Required To Receive                | vehicles. F<br>other servic<br>Customers o<br>repair.                                                                                                                                                                                                                                                                                       | or customer con<br>e work, but can<br>do not need to r<br>rol Type:                                                       | nvenience, this<br>also be done i                                                                                                                                                                                                                                                                                                                | action ca<br>ndepende<br>sel modifio<br>number o<br>n. Please                                                                                                                                                                                  | in be perform<br>ant of the dies<br>cation (AEM)<br>f affected vehi<br>reference the                                                                                                                                                              | ed at the sam<br>sel modification<br>in order to re<br>cles there will<br>Repair Project                                                                                                                                                | ne time<br>on (AB<br>ceive                  |
| This Repair                        | vehicles. F<br>other servic<br>Customers o<br>repair.<br>Parts Cont                                                                                                                                                                                                                                                                         | rol Type:                                                                                                                 | Due to the small<br>a parts allocation<br>Tool (below) to v<br>f parts are need<br>• US Dea                                                                                                                                                                                                                                                      | action ca<br>ndepende<br>el modifie<br>number o<br>n. Please<br>riew your p<br>ed to supp<br>lers - use                                                                                                                                        | In be perform<br>ant of the dies<br>cation (AEM)<br>f affected vehi<br>reference the<br>potential VIN p<br>port a vehicle r<br>AVA                                                                                                                | eed at the sam<br>sel modification<br>in order to re-<br>cles there will<br>Repair Project<br>opulation.<br>epair:                                                                                                                      | ne time<br>on (AB<br>ceive<br>not be<br>ion |
| Required To Receive<br>This Repair | vehicles. F<br>other servic<br>Customers o<br>repair.<br>Parts Cont                                                                                                                                                                                                                                                                         | rol Type:                                                                                                                 | Due to the small<br>a parts allocation<br>Fool (below) to v<br>f parts are need<br>CAN De<br>(800-76                                                                                                                                                                                                                                             | action ca<br>ndepende<br>sel modific<br>number o<br>n. Please<br>riew your p<br>ed to supp<br>lers - use<br>ealers - con<br>7-6552), e<br>PartsSpeci                                                                                           | an be perform<br>ant of the dies<br>cation (AEM)<br>f affected vehi<br>reference the<br>botential VIN p<br>port a vehicle r<br>AVA<br>ntact the Parts<br>mail                                                                                     | eed at the sam<br>sel modification<br>in order to re-<br>cles there will<br>Repair Project<br>opulation.                                                                                                                                | not be<br>ion                               |
| Required To Receive<br>This Repair | vehicles. F<br>other servic<br>Customers o<br>repair.<br>Parts Cont                                                                                                                                                                                                                                                                         | rol Type:                                                                                                                 | Due to the small<br>a parts allocation<br>Fool (below) to v<br>f parts are need<br>US Dea<br>CAN Dea<br>(VWoAf<br>the VIN                                                                                                                                                                                                                        | action ca<br>ndepende<br>sel modific<br>number o<br>n. Please<br>riew your p<br>ed to supp<br>lers - use<br>ealers - con<br>7-6552), e<br>PartsSpeci                                                                                           | an be perform<br>ant of the dies<br>cation (AEM)<br>f affected vehi<br>reference the<br>botential VIN p<br>port a vehicle r<br>AVA<br>ntact the Parts<br>mail                                                                                     | eed at the sam<br>sel modification<br>in order to re-<br>cles there will<br>Repair Project<br>opulation.<br>epair:<br>Specialists via                                                                                                   | not be<br>ion<br>with                       |
| Required To Receive<br>This Repair | vehicles. F<br>other servic<br>Customers of<br>repair.<br>Parts Cont<br>VIN to orde                                                                                                                                                                                                                                                         | Part Numb<br>4L0-254-400                                                                                                  | Due to the small<br>a parts allocation<br>Tool (below) to v<br>f parts are need<br>US Dea<br>CAN Dea<br>(800-76<br>(VWoAF<br>the VIN<br>Der Desc<br>(per<br>D-AX Cat                                                                                                                                                                             | action ca<br>ndepende<br>el modifie<br>number o<br>n. Please<br>riew your p<br>ed to supp<br>lers - use<br>ealers - con<br>7-6552), e<br>PartsSpeci<br>to order<br>ription<br>POC)<br>alyst                                                    | In be perform<br>Int of the dies<br>cation (AEM)<br>f affected vehi-<br>reference the<br>botential VIN p<br>port a vehicle r<br>AVA<br>intact the Parts<br>mail<br>alists@vw.cor<br>Qty. per<br>Vehicle<br>1                                      | ed at the sam<br>sel modification<br>in order to re-<br>cles there will<br>Repair Project<br>opulation.<br>epair:<br>Specialists via<br>n), or chat/text<br>Ordering M<br>VIN to O                                                      | a phon<br>with<br>lethoc                    |
| Required To Receive<br>This Repair | vehicles. F<br>other servic<br>Customers of<br>repair.<br>Parts Cont<br>VIN to orde                                                                                                                                                                                                                                                         | Part Numb                                                                                                                 | nvenience, this<br>also be done i<br>receive the dies<br>Due to the small<br>a parts allocation<br>Tool (below) to v<br>f parts are need<br>US Dea<br>CAN Dea<br>(800-76<br>(VWoAF<br>the VIN<br>Der <u>Desc</u><br>(per<br>)-AX Cat                                                                                                             | action ca<br>ndepende<br>el modifie<br>number o<br>n. Please<br>riew your p<br>ed to supp<br>lers - use<br>alers - con<br>7-6552), e<br>PartsSpeci<br>to order<br>ription<br>POC)<br>alyst<br>alyst                                            | an be perform<br>ant of the dies<br>cation (AEM)<br>f affected vehi<br>reference the<br>potential VIN p<br>port a vehicle r<br>AVA<br>ntact the Parts<br>mail<br>alists@vw.cor<br>Qty. per                                                        | ed at the sam<br>sel modification<br>in order to re-<br>cles there will<br>Repair Project<br>opulation.<br>epair:<br>Specialists via<br>n), or chat/text<br>Ordering M<br>VIN to O<br>VIN to O                                          | a phon<br>with<br>rder<br>rder              |
| Required To Receive<br>This Repair | vehicles. F<br>other servic<br>Customers of<br>repair.<br>Parts Cont<br>VIN to order<br>VIN to order<br>Criteria<br>02<br>02<br>ALL                                                                                                                                                                                                         | Part Numb<br>4L0-254-400                                                                                                  | nvenience, this<br>also be done i<br>ecceive the dies<br>Due to the small<br>a parts allocation<br>Tool (below) to v<br>f parts are need<br>• US Dea<br>• CAN De<br>(800-76<br>(VWoAF<br>the VIN<br>Der <u>(per</u><br>)-AX Cat<br>ALL OTHE                                                                                                      | action ca<br>ndepende<br>el modifie<br>number o<br>n. Please<br>riew your p<br>ed to supp<br>lers - use<br>alers - cor<br>7-6552), e<br>PartsSpeci<br>to order<br>ription<br>POC)<br>alyst<br>alyst                                            | In be perform<br>Int of the dies<br>cation (AEM)<br>f affected vehi-<br>reference the<br>botential VIN p<br>port a vehicle r<br>AVA<br>intact the Parts<br>mail<br>alists@vw.cor<br>Qty. per<br>Vehicle<br>1                                      | ed at the sam<br>sel modification<br>in order to re-<br>cles there will<br>Repair Project<br>opulation.<br>epair:<br>Specialists via<br>n), or chat/text<br>Ordering M<br>VIN to O                                                      | a phon<br>with<br>rder<br>rder              |
| Required To Receive<br>This Repair | vehicles. F<br>other servic<br>Customers of<br>repair.<br>Parts Cont<br>VIN to order<br>Criteria<br>02<br>02<br>ALL<br>Repair Proje                                                                                                                                                                                                         | Part Numb<br>4L0-254-400<br>7L8-254-400                                                                                   | nvenience, this         also be done i         eccive the dies         Due to the small         a parts allocation         Tool (below) to v         f parts are need         US Dea         CAN Dea         (800-76)         (VWoAff         the VIN         Deer         Deac         0-RX       Cat         ALL OTHE         t click to open) | action can<br>ndepende<br>el modifie<br>number o<br>n. Please<br>riew your p<br>ed to supp<br>lers - use<br>ealers - con<br>7-6552), e<br>PartsSpeci<br>to order<br>ription<br>POC)<br>calyst<br>calyst<br>calyst<br>calyst                    | In be perform<br>Int of the dies<br>cation (AEM)<br>f affected vehi-<br>reference the<br>botential VIN p<br>bort a vehicle r<br>AVA<br>ntact the Parts<br>mail<br>alists@vw.cor<br>Qty. per<br>Vehicle<br>1<br>1                                  | ed at the sam<br>sel modification<br>in order to re-<br>cles there will<br>Repair Project<br>opulation.<br>epair:<br>Specialists via<br>n), or chat/text<br>Ordering N<br>VIN to O<br>VIN to O<br>Free Or                               | a phon<br>with<br>rder<br>rder              |
| Required To Receive<br>This Repair | vehicles. F<br>other servic<br>Customers of<br>repair.<br>Parts Cont<br>VIN to order<br>Criteria<br>02<br>02<br>ALL<br>Repair Proje<br>Dealers are u<br>Dealers mus                                                                                                                                                                         | Part Numb<br>4L0-254-400                                                                                                  | nvenience, this<br>also be done i<br>receive the dies<br>Due to the small<br>a parts allocation<br>Tool (below) to v<br>f parts are need<br>US Dea<br>CAN Dea<br>(800-76<br>(VWoAF<br>the VIN<br>Der Desc<br>(Per<br>D-AX Cat<br>D-RX Cat<br>ALL OTHE<br>t click to open)<br>rts only to suppor                                                  | action ca<br>ndepende<br>el modifie<br>number o<br>. Please<br>riew your p<br>ed to supp<br>lers - use<br>ealers - con<br>7-6552), e<br>PartsSpeci<br>to order<br>ription<br>POC)<br>alyst<br>alyst<br>alyst<br>: 0<br>port schedu<br>are sche | In be perform<br>an of the dies<br>cation (AEM)<br>f affected vehi-<br>reference the<br>botential VIN p<br>port a vehicle r<br>AVA<br>tact the Parts<br>mail<br>alists@vw.cor<br>Qty. per<br>Vehicle<br>1<br>1<br>led customer r<br>duled so that | ed at the sam<br>sel modification<br>in order to re-<br>cles there will<br>Repair Project<br>opulation.<br>epair:<br>Specialists via<br>n), or chat/text<br>Ordering M<br>VIN to O<br>VIN to O<br>Free Or<br>repairs.<br>the correct pa | a phon<br>with<br>rder<br>der               |