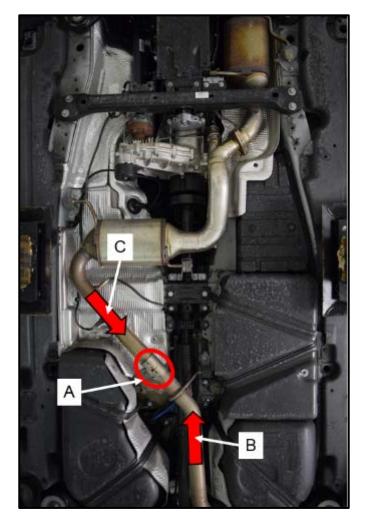

# **Emissions Service Action Code: 26M9**

| Subject                            | Reducing A                                                                                                                                                                                                                                                                                                                                  |                                                                                                                           |                                                                                                                                                                                                                                                                                                                                                  |                                                                                                                                                                                                                                                |                                                                                                                                                                                                                                                   |                                                                                                                                                                                                                                         |                                             |
|------------------------------------|---------------------------------------------------------------------------------------------------------------------------------------------------------------------------------------------------------------------------------------------------------------------------------------------------------------------------------------------|---------------------------------------------------------------------------------------------------------------------------|--------------------------------------------------------------------------------------------------------------------------------------------------------------------------------------------------------------------------------------------------------------------------------------------------------------------------------------------------|------------------------------------------------------------------------------------------------------------------------------------------------------------------------------------------------------------------------------------------------|---------------------------------------------------------------------------------------------------------------------------------------------------------------------------------------------------------------------------------------------------|-----------------------------------------------------------------------------------------------------------------------------------------------------------------------------------------------------------------------------------------|---------------------------------------------|
| Release Date                       | November 20, 2019                                                                                                                                                                                                                                                                                                                           |                                                                                                                           |                                                                                                                                                                                                                                                                                                                                                  |                                                                                                                                                                                                                                                |                                                                                                                                                                                                                                                   |                                                                                                                                                                                                                                         |                                             |
| Affected Vehicles                  | Country                                                                                                                                                                                                                                                                                                                                     | Beginning Ending Vehicle                                                                                                  |                                                                                                                                                                                                                                                                                                                                                  |                                                                                                                                                                                                                                                |                                                                                                                                                                                                                                                   |                                                                                                                                                                                                                                         |                                             |
|                                    | USA                                                                                                                                                                                                                                                                                                                                         | 2010                                                                                                                      | 2013                                                                                                                                                                                                                                                                                                                                             |                                                                                                                                                                                                                                                | Q7                                                                                                                                                                                                                                                | 12                                                                                                                                                                                                                                      |                                             |
|                                    | CAN                                                                                                                                                                                                                                                                                                                                         | 2011                                                                                                                      | 2012                                                                                                                                                                                                                                                                                                                                             |                                                                                                                                                                                                                                                | Q7                                                                                                                                                                                                                                                | 2                                                                                                                                                                                                                                       |                                             |
| Broklass Decenistics               | action. Elsa is<br>✓ Cam<br>✓ If Els<br>the s                                                                                                                                                                                                                                                                                               | gns/Actions screen i<br>the <u>only</u> valid campa<br>paign status must sh<br>a shows other open<br>ame time the vehicle | aign inquiry & verifi<br>how "open."<br>action(s), inform y<br>e is in the workshop                                                                                                                                                                                                                                                              | cation sourc<br>our custome<br>o for this can                                                                                                                                                                                                  | e.<br>r so that the worl<br>npaign.                                                                                                                                                                                                               | k can also be con                                                                                                                                                                                                                       | npleted                                     |
| Problem Description                | on some veh                                                                                                                                                                                                                                                                                                                                 | s catalog error, in<br>icles during a pas<br>ent(s) as a proacti                                                          | st service repair                                                                                                                                                                                                                                                                                                                                | visit. Deal                                                                                                                                                                                                                                    | ers will inspec                                                                                                                                                                                                                                   | t and, if neede                                                                                                                                                                                                                         | d, repl                                     |
| Corrective Action                  | Inspect and,<br>emissions co                                                                                                                                                                                                                                                                                                                | if needed, replac<br>mpliance.                                                                                            | e the componer                                                                                                                                                                                                                                                                                                                                   | nt(s) as a p                                                                                                                                                                                                                                   | proactive meas                                                                                                                                                                                                                                    | sure to ensure                                                                                                                                                                                                                          | contin                                      |
|                                    | This action is fully independent of the approved diesel modification recall on at vehicles. For customer convenience, this action can be performed at the same t other service work, but can also be done independent of the diesel modification Customers do not need to receive the diesel modification (AEM) in order to receive repair. |                                                                                                                           |                                                                                                                                                                                                                                                                                                                                                  |                                                                                                                                                                                                                                                |                                                                                                                                                                                                                                                   |                                                                                                                                                                                                                                         |                                             |
| Required To Receive<br>This Repair | vehicles. F<br>other servic<br>Customers of                                                                                                                                                                                                                                                                                                 | or customer co<br>e work, but can                                                                                         | nvenience, this<br>also be done i                                                                                                                                                                                                                                                                                                                | action ca                                                                                                                                                                                                                                      | in be perform<br>ent of the dies                                                                                                                                                                                                                  | ed at the sam<br>sel modification                                                                                                                                                                                                       | ne time<br>on (AE                           |
| Required To Receive                | vehicles. F<br>other servic<br>Customers o<br>repair.                                                                                                                                                                                                                                                                                       | or customer con<br>e work, but can<br>do not need to r<br>rol Type:                                                       | nvenience, this<br>also be done i                                                                                                                                                                                                                                                                                                                | action ca<br>ndepende<br>sel modifio<br>number o<br>n. Please                                                                                                                                                                                  | in be perform<br>ant of the dies<br>cation (AEM)<br>f affected vehi<br>reference the                                                                                                                                                              | ed at the sam<br>sel modification<br>in order to re<br>cles there will<br>Repair Project                                                                                                                                                | ne time<br>on (AB<br>ceive                  |
| This Repair                        | vehicles. F<br>other servic<br>Customers o<br>repair.<br>Parts Cont                                                                                                                                                                                                                                                                         | rol Type:                                                                                                                 | Due to the small<br>a parts allocation<br>Tool (below) to v<br>f parts are need<br>• US Dea                                                                                                                                                                                                                                                      | action ca<br>ndepende<br>el modifie<br>number o<br>n. Please<br>riew your p<br>ed to supp<br>lers - use                                                                                                                                        | In be perform<br>ant of the dies<br>cation (AEM)<br>f affected vehi<br>reference the<br>potential VIN p<br>port a vehicle r<br>AVA                                                                                                                | eed at the sam<br>sel modification<br>in order to re-<br>cles there will<br>Repair Project<br>opulation.<br>epair:                                                                                                                      | ne time<br>on (AB<br>ceive<br>not be<br>ion |
| Required To Receive<br>This Repair | vehicles. F<br>other servic<br>Customers o<br>repair.<br>Parts Cont                                                                                                                                                                                                                                                                         | rol Type:                                                                                                                 | Due to the small<br>a parts allocation<br>Fool (below) to v<br>f parts are need<br>CAN De<br>(800-76                                                                                                                                                                                                                                             | action ca<br>ndepende<br>sel modific<br>number o<br>n. Please<br>riew your p<br>ed to supp<br>lers - use<br>ealers - con<br>7-6552), e<br>PartsSpeci                                                                                           | an be perform<br>ant of the dies<br>cation (AEM)<br>f affected vehi<br>reference the<br>botential VIN p<br>port a vehicle r<br>AVA<br>ntact the Parts<br>mail                                                                                     | eed at the sam<br>sel modification<br>in order to re-<br>cles there will<br>Repair Project<br>opulation.                                                                                                                                | not be<br>ion                               |
| Required To Receive<br>This Repair | vehicles. F<br>other servic<br>Customers o<br>repair.<br>Parts Cont                                                                                                                                                                                                                                                                         | rol Type:                                                                                                                 | Due to the small<br>a parts allocation<br>Fool (below) to v<br>f parts are need<br>US Dea<br>CAN Dea<br>(VWoAf<br>the VIN                                                                                                                                                                                                                        | action ca<br>ndepende<br>sel modific<br>number o<br>n. Please<br>riew your p<br>ed to supp<br>lers - use<br>ealers - con<br>7-6552), e<br>PartsSpeci                                                                                           | an be perform<br>ant of the dies<br>cation (AEM)<br>f affected vehi<br>reference the<br>botential VIN p<br>port a vehicle r<br>AVA<br>ntact the Parts<br>mail                                                                                     | eed at the sam<br>sel modification<br>in order to re-<br>cles there will<br>Repair Project<br>opulation.<br>epair:<br>Specialists via                                                                                                   | not be<br>ion<br>with                       |
| Required To Receive<br>This Repair | vehicles. F<br>other servic<br>Customers of<br>repair.<br>Parts Cont<br>VIN to orde                                                                                                                                                                                                                                                         | Part Numb<br>4L0-254-400                                                                                                  | Due to the small<br>a parts allocation<br>Tool (below) to v<br>f parts are need<br>US Dea<br>CAN Dea<br>(800-76<br>(VWoAF<br>the VIN<br>Der Desc<br>(per<br>D-AX Cat                                                                                                                                                                             | action ca<br>ndepende<br>el modifie<br>number o<br>n. Please<br>riew your p<br>ed to supp<br>lers - use<br>ealers - con<br>7-6552), e<br>PartsSpeci<br>to order<br>ription<br>POC)<br>alyst                                                    | In be perform<br>Int of the dies<br>cation (AEM)<br>f affected vehi-<br>reference the<br>botential VIN p<br>port a vehicle r<br>AVA<br>intact the Parts<br>mail<br>alists@vw.cor<br>Qty. per<br>Vehicle<br>1                                      | ed at the sam<br>sel modification<br>in order to re-<br>cles there will<br>Repair Project<br>opulation.<br>epair:<br>Specialists via<br>n), or chat/text<br>Ordering M<br>VIN to O                                                      | a phon<br>with<br>lethoc                    |
| Required To Receive<br>This Repair | vehicles. F<br>other servic<br>Customers of<br>repair.<br>Parts Cont<br>VIN to orde                                                                                                                                                                                                                                                         | Part Numb                                                                                                                 | nvenience, this<br>also be done i<br>receive the dies<br>Due to the small<br>a parts allocation<br>Tool (below) to v<br>f parts are need<br>US Dea<br>CAN Dea<br>(800-76<br>(VWoAF<br>the VIN<br>Der <u>Desc</u><br>(per<br>)-AX Cat                                                                                                             | action ca<br>ndepende<br>el modifie<br>number o<br>n. Please<br>riew your p<br>ed to supp<br>lers - use<br>alers - con<br>7-6552), e<br>PartsSpeci<br>to order<br>ription<br>POC)<br>alyst<br>alyst                                            | an be perform<br>ant of the dies<br>cation (AEM)<br>f affected vehi<br>reference the<br>potential VIN p<br>port a vehicle r<br>AVA<br>ntact the Parts<br>mail<br>alists@vw.cor<br>Qty. per                                                        | ed at the sam<br>sel modification<br>in order to re-<br>cles there will<br>Repair Project<br>opulation.<br>epair:<br>Specialists via<br>n), or chat/text<br>Ordering M<br>VIN to O<br>VIN to O                                          | a phon<br>with<br>rder<br>rder              |
| Required To Receive<br>This Repair | vehicles. F<br>other servic<br>Customers of<br>repair.<br>Parts Cont<br>VIN to order<br>VIN to order<br>Criteria<br>02<br>02<br>ALL                                                                                                                                                                                                         | Part Numb<br>4L0-254-400                                                                                                  | nvenience, this<br>also be done i<br>ecceive the dies<br>Due to the small<br>a parts allocation<br>Tool (below) to v<br>f parts are need<br>• US Dea<br>• CAN De<br>(800-76<br>(VWoAF<br>the VIN<br>Der <u>(per</u><br>)-AX Cat<br>ALL OTHE                                                                                                      | action ca<br>ndepende<br>el modifie<br>number o<br>n. Please<br>riew your p<br>ed to supp<br>lers - use<br>alers - cor<br>7-6552), e<br>PartsSpeci<br>to order<br>ription<br>POC)<br>alyst<br>alyst                                            | In be perform<br>Int of the dies<br>cation (AEM)<br>f affected vehi-<br>reference the<br>botential VIN p<br>port a vehicle r<br>AVA<br>intact the Parts<br>mail<br>alists@vw.cor<br>Qty. per<br>Vehicle<br>1                                      | ed at the sam<br>sel modification<br>in order to re-<br>cles there will<br>Repair Project<br>opulation.<br>epair:<br>Specialists via<br>n), or chat/text<br>Ordering M<br>VIN to O                                                      | a phon<br>with<br>rder<br>rder              |
| Required To Receive<br>This Repair | vehicles. F<br>other servic<br>Customers of<br>repair.<br>Parts Cont<br>VIN to order<br>Criteria<br>02<br>02<br>ALL<br>Repair Proje                                                                                                                                                                                                         | Part Numb<br>4L0-254-400<br>7L8-254-400                                                                                   | nvenience, this         also be done i         eccive the dies         Due to the small         a parts allocation         Tool (below) to v         f parts are need         US Dea         CAN Dea         (800-76)         (VWoAff         the VIN         Deer         Deac         0-RX       Cat         ALL OTHE         t click to open) | action can<br>ndepende<br>el modifie<br>number o<br>n. Please<br>riew your p<br>ed to supp<br>lers - use<br>ealers - con<br>7-6552), e<br>PartsSpeci<br>to order<br>ription<br>POC)<br>calyst<br>calyst<br>calyst<br>calyst                    | In be perform<br>Int of the dies<br>cation (AEM)<br>f affected vehi-<br>reference the<br>botential VIN p<br>bort a vehicle r<br>AVA<br>ntact the Parts<br>mail<br>alists@vw.cor<br>Qty. per<br>Vehicle<br>1<br>1                                  | ed at the sam<br>sel modification<br>in order to re-<br>cles there will<br>Repair Project<br>opulation.<br>epair:<br>Specialists via<br>n), or chat/text<br>Ordering N<br>VIN to O<br>VIN to O<br>Free Or                               | a phon<br>with<br>rder<br>rder              |
| Required To Receive<br>This Repair | vehicles. F<br>other servic<br>Customers of<br>repair.<br>Parts Cont<br>VIN to order<br>Criteria<br>02<br>02<br>ALL<br>Repair Proje<br>Dealers are u<br>Dealers mus                                                                                                                                                                         | Part Numb<br>4L0-254-400                                                                                                  | nvenience, this<br>also be done i<br>receive the dies<br>Due to the small<br>a parts allocation<br>Tool (below) to v<br>f parts are need<br>US Dea<br>CAN Dea<br>(800-76<br>(VWoAF<br>the VIN<br>Der Desc<br>(Per<br>D-AX Cat<br>D-RX Cat<br>ALL OTHE<br>t click to open)<br>rts only to suppor                                                  | action ca<br>ndepende<br>el modifie<br>number o<br>. Please<br>riew your p<br>ed to supp<br>lers - use<br>ealers - con<br>7-6552), e<br>PartsSpeci<br>to order<br>ription<br>POC)<br>alyst<br>alyst<br>alyst<br>: 0<br>port schedu<br>are sche | In be perform<br>an of the dies<br>cation (AEM)<br>f affected vehi-<br>reference the<br>botential VIN p<br>port a vehicle r<br>AVA<br>tact the Parts<br>mail<br>alists@vw.cor<br>Qty. per<br>Vehicle<br>1<br>1<br>led customer r<br>duled so that | ed at the sam<br>sel modification<br>in order to re-<br>cles there will<br>Repair Project<br>opulation.<br>epair:<br>Specialists via<br>n), or chat/text<br>Ordering M<br>VIN to O<br>VIN to O<br>Free Or<br>repairs.<br>the correct pa | a phon<br>with<br>rder<br>der               |