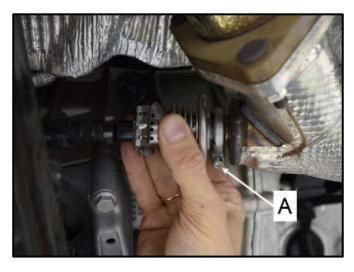

is NOT open on the Vehicle: All Work Complete, Proceed to Section D

## Section C – SCR Catalyst Work Procedure (Criteria 02)

- Inspect the SCR catalyst part number:
  - 2012 MY: If part number 4L0.254.400.AX 0 is present, no further work is required.
  - 2010 MY: If part number 7L8.254.400.RX 0 is present, no further work is required.
    - Proceed to Section E.
  - If any other part number is present or if 0 the part number is unknown:
    - . Proceed to the next step and replace the SCR catalyst.

Remove the NOx #2 sensor <1> from the catalyst pipe.

Figure <A>



Figure <B>



Cover the NOx #2 Sensor with a plastic bag (or equivalent) and secure it out of the way with a tie strap (or equivalent) attached through either one of two holes in the rear driveshaft mid-bearing bracket <B>.





- Loosen the screw <A> and remove the clamp from the Reducing Agent Injector -N474-.
- Leave the electrical connector and the Reducing Agent Injector AdBlue feed line connected at this time. This will reduce the possibility of contaminating the electrical connection with AdBlue.
- Secure the Reducing Agent Injector out of the way with a tie strap (or equivalent).
- Loosen the two nuts on the Dual Clamp <arrows> so the clamp can slide back and forth on the exhaust pipe.
- Leave the clamp in the installed position at this time. This will assist in holding the SCR Catalyst in place while removing the brackets in the next step.



- With the assistance of a second technician, remove the three nuts <A> from the exhaust studs securing the SCR Catalyst to the Diesel Particulate Filter (DPF).