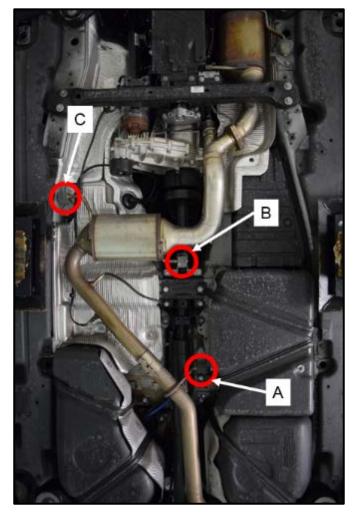

# **Emissions Service Action Code: 26M9**

| Subject                            | Reducing A                                                                                                                                                                                                                                                                                                                                  |                                                                                                                           |                                                                                                                                                                                                                                                                                                                                                  |                                                                                                                                                                                                                                                |                                                                                                                                                                                                                                                   |                                                                                                                                                                                                                                         |                                             |
|------------------------------------|---------------------------------------------------------------------------------------------------------------------------------------------------------------------------------------------------------------------------------------------------------------------------------------------------------------------------------------------|---------------------------------------------------------------------------------------------------------------------------|--------------------------------------------------------------------------------------------------------------------------------------------------------------------------------------------------------------------------------------------------------------------------------------------------------------------------------------------------|------------------------------------------------------------------------------------------------------------------------------------------------------------------------------------------------------------------------------------------------|---------------------------------------------------------------------------------------------------------------------------------------------------------------------------------------------------------------------------------------------------|-----------------------------------------------------------------------------------------------------------------------------------------------------------------------------------------------------------------------------------------|---------------------------------------------|
| Release Date                       | November 20, 2019                                                                                                                                                                                                                                                                                                                           |                                                                                                                           |                                                                                                                                                                                                                                                                                                                                                  |                                                                                                                                                                                                                                                |                                                                                                                                                                                                                                                   |                                                                                                                                                                                                                                         |                                             |
| Affected Vehicles                  | Country                                                                                                                                                                                                                                                                                                                                     | Beginning Ending Vehicle                                                                                                  |                                                                                                                                                                                                                                                                                                                                                  |                                                                                                                                                                                                                                                |                                                                                                                                                                                                                                                   |                                                                                                                                                                                                                                         |                                             |
|                                    | USA                                                                                                                                                                                                                                                                                                                                         | 2010                                                                                                                      | 2013                                                                                                                                                                                                                                                                                                                                             |                                                                                                                                                                                                                                                | Q7                                                                                                                                                                                                                                                | 12                                                                                                                                                                                                                                      |                                             |
|                                    | CAN                                                                                                                                                                                                                                                                                                                                         | 2011                                                                                                                      | 2012                                                                                                                                                                                                                                                                                                                                             |                                                                                                                                                                                                                                                | Q7                                                                                                                                                                                                                                                | 2                                                                                                                                                                                                                                       |                                             |
| Broklass Decenistics               | action. Elsa is<br>✓ Cam<br>✓ If Els<br>the s                                                                                                                                                                                                                                                                                               | gns/Actions screen i<br>the <u>only</u> valid campa<br>paign status must sh<br>a shows other open<br>ame time the vehicle | aign inquiry & verifi<br>how "open."<br>action(s), inform y<br>e is in the workshop                                                                                                                                                                                                                                                              | cation sourc<br>our custome<br>o for this can                                                                                                                                                                                                  | e.<br>r so that the worl<br>npaign.                                                                                                                                                                                                               | k can also be con                                                                                                                                                                                                                       | npleted                                     |
| Problem Description                | on some veh                                                                                                                                                                                                                                                                                                                                 | s catalog error, in<br>icles during a pas<br>ent(s) as a proacti                                                          | st service repair                                                                                                                                                                                                                                                                                                                                | visit. Deal                                                                                                                                                                                                                                    | ers will inspec                                                                                                                                                                                                                                   | t and, if neede                                                                                                                                                                                                                         | d, repl                                     |
| Corrective Action                  | Inspect and,<br>emissions co                                                                                                                                                                                                                                                                                                                | if needed, replac<br>mpliance.                                                                                            | e the componer                                                                                                                                                                                                                                                                                                                                   | nt(s) as a p                                                                                                                                                                                                                                   | proactive meas                                                                                                                                                                                                                                    | sure to ensure                                                                                                                                                                                                                          | contin                                      |
|                                    | This action is fully independent of the approved diesel modification recall on at vehicles. For customer convenience, this action can be performed at the same t other service work, but can also be done independent of the diesel modification Customers do not need to receive the diesel modification (AEM) in order to receive repair. |                                                                                                                           |                                                                                                                                                                                                                                                                                                                                                  |                                                                                                                                                                                                                                                |                                                                                                                                                                                                                                                   |                                                                                                                                                                                                                                         |                                             |
| Required To Receive<br>This Repair | vehicles. F<br>other servic<br>Customers of                                                                                                                                                                                                                                                                                                 | or customer co<br>e work, but can                                                                                         | nvenience, this<br>also be done i                                                                                                                                                                                                                                                                                                                | action ca                                                                                                                                                                                                                                      | in be perform<br>ent of the dies                                                                                                                                                                                                                  | ed at the sam<br>sel modification                                                                                                                                                                                                       | ne time<br>on (AE                           |
| Required To Receive                | vehicles. F<br>other servic<br>Customers o<br>repair.                                                                                                                                                                                                                                                                                       | or customer con<br>e work, but can<br>do not need to r<br>rol Type:                                                       | nvenience, this<br>also be done i                                                                                                                                                                                                                                                                                                                | action ca<br>ndepende<br>sel modifio<br>number o<br>n. Please                                                                                                                                                                                  | in be perform<br>ant of the dies<br>cation (AEM)<br>f affected vehi<br>reference the                                                                                                                                                              | ed at the sam<br>sel modification<br>in order to re<br>cles there will<br>Repair Project                                                                                                                                                | ne time<br>on (AB<br>ceive                  |
| This Repair                        | vehicles. F<br>other servic<br>Customers o<br>repair.<br>Parts Cont                                                                                                                                                                                                                                                                         | rol Type:                                                                                                                 | Due to the small<br>a parts allocation<br>Tool (below) to v<br>f parts are need<br>• US Dea                                                                                                                                                                                                                                                      | action ca<br>ndepende<br>el modifie<br>number o<br>n. Please<br>riew your p<br>ed to supp<br>lers - use                                                                                                                                        | In be perform<br>ant of the dies<br>cation (AEM)<br>f affected vehi<br>reference the<br>potential VIN p<br>port a vehicle r<br>AVA                                                                                                                | eed at the sam<br>sel modification<br>in order to re-<br>cles there will<br>Repair Project<br>opulation.<br>epair:                                                                                                                      | ne time<br>on (AB<br>ceive<br>not be<br>ion |
| Required To Receive<br>This Repair | vehicles. F<br>other servic<br>Customers o<br>repair.<br>Parts Cont                                                                                                                                                                                                                                                                         | rol Type:                                                                                                                 | Due to the small<br>a parts allocation<br>Fool (below) to v<br>f parts are need<br>CAN De<br>(800-76                                                                                                                                                                                                                                             | action ca<br>ndepende<br>sel modific<br>number o<br>n. Please<br>riew your p<br>ed to supp<br>lers - use<br>ealers - con<br>7-6552), e<br>PartsSpeci                                                                                           | an be perform<br>ant of the dies<br>cation (AEM)<br>f affected vehi<br>reference the<br>botential VIN p<br>port a vehicle r<br>AVA<br>ntact the Parts<br>mail                                                                                     | eed at the sam<br>sel modification<br>in order to re-<br>cles there will<br>Repair Project<br>opulation.                                                                                                                                | not be<br>ion                               |
| Required To Receive<br>This Repair | vehicles. F<br>other servic<br>Customers o<br>repair.<br>Parts Cont                                                                                                                                                                                                                                                                         | rol Type:                                                                                                                 | Due to the small<br>a parts allocation<br>Fool (below) to v<br>f parts are need<br>US Dea<br>CAN Dea<br>(VWoAf<br>the VIN                                                                                                                                                                                                                        | action ca<br>ndepende<br>sel modific<br>number o<br>n. Please<br>riew your p<br>ed to supp<br>lers - use<br>ealers - con<br>7-6552), e<br>PartsSpeci                                                                                           | an be perform<br>ant of the dies<br>cation (AEM)<br>f affected vehi<br>reference the<br>botential VIN p<br>port a vehicle r<br>AVA<br>ntact the Parts<br>mail                                                                                     | eed at the sam<br>sel modification<br>in order to re-<br>cles there will<br>Repair Project<br>opulation.<br>epair:<br>Specialists via                                                                                                   | not be<br>ion<br>with                       |
| Required To Receive<br>This Repair | vehicles. F<br>other servic<br>Customers of<br>repair.<br>Parts Cont<br>VIN to orde                                                                                                                                                                                                                                                         | Part Numb<br>4L0-254-400                                                                                                  | Due to the small<br>a parts allocation<br>Tool (below) to v<br>f parts are need<br>US Dea<br>CAN Dea<br>(800-76<br>(VWoAF<br>the VIN<br>Der Desc<br>(per<br>D-AX Cat                                                                                                                                                                             | action ca<br>ndepende<br>el modifie<br>number o<br>n. Please<br>riew your p<br>ed to supp<br>lers - use<br>ealers - con<br>7-6552), e<br>PartsSpeci<br>to order<br>ription<br>POC)<br>alyst                                                    | In be perform<br>Int of the dies<br>cation (AEM)<br>f affected vehi-<br>reference the<br>botential VIN p<br>port a vehicle r<br>AVA<br>intact the Parts<br>mail<br>alists@vw.cor<br>Qty. per<br>Vehicle<br>1                                      | ed at the sam<br>sel modification<br>in order to re-<br>cles there will<br>Repair Project<br>opulation.<br>epair:<br>Specialists via<br>n), or chat/text<br>Ordering M<br>VIN to O                                                      | a phon<br>with<br>lethoc                    |
| Required To Receive<br>This Repair | vehicles. F<br>other servic<br>Customers of<br>repair.<br>Parts Cont<br>VIN to orde                                                                                                                                                                                                                                                         | Part Numb                                                                                                                 | nvenience, this<br>also be done i<br>receive the dies<br>Due to the small<br>a parts allocation<br>Tool (below) to v<br>f parts are need<br>US Dea<br>CAN Dea<br>(800-76<br>(VWoAF<br>the VIN<br>Der <u>Desc</u><br>(per<br>)-AX Cat                                                                                                             | action ca<br>ndepende<br>el modifie<br>number o<br>n. Please<br>riew your p<br>ed to supp<br>lers - use<br>alers - con<br>7-6552), e<br>PartsSpeci<br>to order<br>ription<br>POC)<br>alyst<br>alyst                                            | an be perform<br>ant of the dies<br>cation (AEM)<br>f affected vehi<br>reference the<br>potential VIN p<br>port a vehicle r<br>AVA<br>ntact the Parts<br>mail<br>alists@vw.cor<br>Qty. per                                                        | ed at the sam<br>sel modification<br>in order to re-<br>cles there will<br>Repair Project<br>opulation.<br>epair:<br>Specialists via<br>n), or chat/text<br>Ordering M<br>VIN to O<br>VIN to O                                          | a phon<br>with<br>rder<br>rder              |
| Required To Receive<br>This Repair | vehicles. F<br>other servic<br>Customers of<br>repair.<br>Parts Cont<br>VIN to order<br>VIN to order<br>Criteria<br>02<br>02<br>ALL                                                                                                                                                                                                         | Part Numb<br>4L0-254-400                                                                                                  | nvenience, this<br>also be done i<br>ecceive the dies<br>Due to the small<br>a parts allocation<br>Tool (below) to v<br>f parts are need<br>• US Dea<br>• CAN De<br>(800-76<br>(VWoAF<br>the VIN<br>Der <u>(per</u><br>)-AX Cat<br>ALL OTHE                                                                                                      | action ca<br>ndepende<br>el modifie<br>number o<br>n. Please<br>riew your p<br>ed to supp<br>lers - use<br>alers - cor<br>7-6552), e<br>PartsSpeci<br>to order<br>ription<br>POC)<br>alyst<br>alyst                                            | In be perform<br>Int of the dies<br>cation (AEM)<br>f affected vehi-<br>reference the<br>botential VIN p<br>port a vehicle r<br>AVA<br>intact the Parts<br>mail<br>alists@vw.cor<br>Qty. per<br>Vehicle<br>1                                      | ed at the sam<br>sel modification<br>in order to re-<br>cles there will<br>Repair Project<br>opulation.<br>epair:<br>Specialists via<br>n), or chat/text<br>Ordering M<br>VIN to O                                                      | a phon<br>with<br>rder<br>rder              |
| Required To Receive<br>This Repair | vehicles. F<br>other servic<br>Customers of<br>repair.<br>Parts Cont<br>VIN to order<br>Criteria<br>02<br>02<br>ALL<br>Repair Proje                                                                                                                                                                                                         | Part Numb<br>4L0-254-400<br>7L8-254-400                                                                                   | nvenience, this         also be done i         eccive the dies         Due to the small         a parts allocation         Tool (below) to v         f parts are need         US Dea         CAN Dea         (800-76)         (VWoAff         the VIN         Deer         Deac         0-RX       Cat         ALL OTHE         t click to open) | action can<br>ndepende<br>el modifie<br>number o<br>n. Please<br>riew your p<br>ed to supp<br>lers - use<br>ealers - con<br>7-6552), e<br>PartsSpeci<br>to order<br>ription<br>POC)<br>calyst<br>calyst<br>calyst<br>calyst                    | In be perform<br>Int of the dies<br>cation (AEM)<br>f affected vehi-<br>reference the<br>botential VIN p<br>bort a vehicle r<br>AVA<br>ntact the Parts<br>mail<br>alists@vw.cor<br>Qty. per<br>Vehicle<br>1<br>1                                  | ed at the sam<br>sel modification<br>in order to re-<br>cles there will<br>Repair Project<br>opulation.<br>epair:<br>Specialists via<br>n), or chat/text<br>Ordering N<br>VIN to O<br>VIN to O<br>Free Or                               | a phon<br>with<br>rder<br>rder              |
| Required To Receive<br>This Repair | vehicles. F<br>other servic<br>Customers of<br>repair.<br>Parts Cont<br>VIN to order<br>Criteria<br>02<br>02<br>ALL<br>Repair Proje<br>Dealers are u<br>Dealers mus                                                                                                                                                                         | Part Numb<br>4L0-254-400                                                                                                  | nvenience, this<br>also be done i<br>receive the dies<br>Due to the small<br>a parts allocation<br>Tool (below) to v<br>f parts are need<br>US Dea<br>CAN Dea<br>(800-76<br>(VWoAF<br>the VIN<br>Der Desc<br>(Per<br>D-AX Cat<br>D-RX Cat<br>ALL OTHE<br>t click to open)<br>rts only to suppor                                                  | action ca<br>ndepende<br>el modifie<br>number o<br>. Please<br>riew your p<br>ed to supp<br>lers - use<br>ealers - con<br>7-6552), e<br>PartsSpeci<br>to order<br>ription<br>POC)<br>alyst<br>alyst<br>alyst<br>: 0<br>port schedu<br>are sche | In be perform<br>an of the dies<br>cation (AEM)<br>f affected vehi-<br>reference the<br>botential VIN p<br>port a vehicle r<br>AVA<br>tact the Parts<br>mail<br>alists@vw.cor<br>Qty. per<br>Vehicle<br>1<br>1<br>led customer r<br>duled so that | ed at the sam<br>sel modification<br>in order to re-<br>cles there will<br>Repair Project<br>opulation.<br>epair:<br>Specialists via<br>n), or chat/text<br>Ordering M<br>VIN to O<br>VIN to O<br>Free Or<br>repairs.<br>the correct pa | a phon<br>with<br>rder<br>der               |