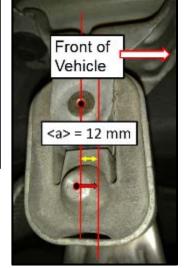

# **Emissions Service Action Code: 26M9**

| Subject                            | Reducing A                                                                                                                                                                                                                                                                                                                                  |                                                                                                                           |                                                                                                                                                                                                                                                                                                                                                  |                                                                                                                                                                                                                                                |                                                                                                                                                                                                                                                   |                                                                                                                                                                                                                                         |                                             |
|------------------------------------|---------------------------------------------------------------------------------------------------------------------------------------------------------------------------------------------------------------------------------------------------------------------------------------------------------------------------------------------|---------------------------------------------------------------------------------------------------------------------------|--------------------------------------------------------------------------------------------------------------------------------------------------------------------------------------------------------------------------------------------------------------------------------------------------------------------------------------------------|------------------------------------------------------------------------------------------------------------------------------------------------------------------------------------------------------------------------------------------------|---------------------------------------------------------------------------------------------------------------------------------------------------------------------------------------------------------------------------------------------------|-----------------------------------------------------------------------------------------------------------------------------------------------------------------------------------------------------------------------------------------|---------------------------------------------|
| Release Date                       | November 20, 2019                                                                                                                                                                                                                                                                                                                           |                                                                                                                           |                                                                                                                                                                                                                                                                                                                                                  |                                                                                                                                                                                                                                                |                                                                                                                                                                                                                                                   |                                                                                                                                                                                                                                         |                                             |
| Affected Vehicles                  | Country                                                                                                                                                                                                                                                                                                                                     | Beginning Ending Vehicle                                                                                                  |                                                                                                                                                                                                                                                                                                                                                  |                                                                                                                                                                                                                                                |                                                                                                                                                                                                                                                   |                                                                                                                                                                                                                                         |                                             |
|                                    | USA                                                                                                                                                                                                                                                                                                                                         | 2010                                                                                                                      | 2013                                                                                                                                                                                                                                                                                                                                             |                                                                                                                                                                                                                                                | Q7                                                                                                                                                                                                                                                | 12                                                                                                                                                                                                                                      |                                             |
|                                    | CAN                                                                                                                                                                                                                                                                                                                                         | 2011                                                                                                                      | 2012                                                                                                                                                                                                                                                                                                                                             |                                                                                                                                                                                                                                                | Q7                                                                                                                                                                                                                                                | 2                                                                                                                                                                                                                                       |                                             |
| Broklass Decenistics               | action. Elsa is<br>✓ Cam<br>✓ If Els<br>the s                                                                                                                                                                                                                                                                                               | gns/Actions screen i<br>the <u>only</u> valid campa<br>paign status must sh<br>a shows other open<br>ame time the vehicle | aign inquiry & verifi<br>how "open."<br>action(s), inform y<br>e is in the workshop                                                                                                                                                                                                                                                              | cation sourc<br>our custome<br>o for this can                                                                                                                                                                                                  | e.<br>r so that the worl<br>npaign.                                                                                                                                                                                                               | k can also be con                                                                                                                                                                                                                       | npleted                                     |
| Problem Description                | on some veh                                                                                                                                                                                                                                                                                                                                 | s catalog error, in<br>icles during a pas<br>ent(s) as a proacti                                                          | st service repair                                                                                                                                                                                                                                                                                                                                | visit. Deal                                                                                                                                                                                                                                    | ers will inspec                                                                                                                                                                                                                                   | t and, if neede                                                                                                                                                                                                                         | d, repl                                     |
| Corrective Action                  | Inspect and,<br>emissions co                                                                                                                                                                                                                                                                                                                | if needed, replac<br>mpliance.                                                                                            | e the componer                                                                                                                                                                                                                                                                                                                                   | nt(s) as a p                                                                                                                                                                                                                                   | proactive meas                                                                                                                                                                                                                                    | sure to ensure                                                                                                                                                                                                                          | contin                                      |
|                                    | This action is fully independent of the approved diesel modification recall on at vehicles. For customer convenience, this action can be performed at the same t other service work, but can also be done independent of the diesel modification Customers do not need to receive the diesel modification (AEM) in order to receive repair. |                                                                                                                           |                                                                                                                                                                                                                                                                                                                                                  |                                                                                                                                                                                                                                                |                                                                                                                                                                                                                                                   |                                                                                                                                                                                                                                         |                                             |
| Required To Receive<br>This Repair | vehicles. F<br>other servic<br>Customers of                                                                                                                                                                                                                                                                                                 | or customer co<br>e work, but can                                                                                         | nvenience, this<br>also be done i                                                                                                                                                                                                                                                                                                                | action ca                                                                                                                                                                                                                                      | in be perform<br>ent of the dies                                                                                                                                                                                                                  | ed at the sam<br>sel modification                                                                                                                                                                                                       | ne time<br>on (AE                           |
| Required To Receive                | vehicles. F<br>other servic<br>Customers o<br>repair.                                                                                                                                                                                                                                                                                       | or customer con<br>e work, but can<br>do not need to r<br>rol Type:                                                       | nvenience, this<br>also be done i                                                                                                                                                                                                                                                                                                                | action ca<br>ndepende<br>sel modifio<br>number o<br>n. Please                                                                                                                                                                                  | in be perform<br>ant of the dies<br>cation (AEM)<br>f affected vehi<br>reference the                                                                                                                                                              | ed at the sam<br>sel modification<br>in order to re<br>cles there will<br>Repair Project                                                                                                                                                | ne time<br>on (AB<br>ceive                  |
| This Repair                        | vehicles. F<br>other servic<br>Customers o<br>repair.<br>Parts Cont                                                                                                                                                                                                                                                                         | rol Type:                                                                                                                 | Due to the small<br>a parts allocation<br>Tool (below) to v<br>f parts are need<br>• US Dea                                                                                                                                                                                                                                                      | action ca<br>ndepende<br>el modifie<br>number o<br>n. Please<br>riew your p<br>ed to supp<br>lers - use                                                                                                                                        | In be perform<br>ant of the dies<br>cation (AEM)<br>f affected vehi<br>reference the<br>potential VIN p<br>port a vehicle r<br>AVA                                                                                                                | eed at the sam<br>sel modification<br>in order to re-<br>cles there will<br>Repair Project<br>opulation.<br>epair:                                                                                                                      | ne time<br>on (AB<br>ceive<br>not be<br>ion |
| Required To Receive<br>This Repair | vehicles. F<br>other servic<br>Customers o<br>repair.<br>Parts Cont                                                                                                                                                                                                                                                                         | rol Type:                                                                                                                 | Due to the small<br>a parts allocation<br>Fool (below) to v<br>f parts are need<br>CAN De<br>(800-76                                                                                                                                                                                                                                             | action ca<br>ndepende<br>sel modific<br>number o<br>n. Please<br>riew your p<br>ed to supp<br>lers - use<br>ealers - con<br>7-6552), e<br>PartsSpeci                                                                                           | an be perform<br>ant of the dies<br>cation (AEM)<br>f affected vehi<br>reference the<br>botential VIN p<br>port a vehicle r<br>AVA<br>ntact the Parts<br>mail                                                                                     | eed at the sam<br>sel modification<br>in order to re-<br>cles there will<br>Repair Project<br>opulation.                                                                                                                                | not be<br>ion                               |
| Required To Receive<br>This Repair | vehicles. F<br>other servic<br>Customers o<br>repair.<br>Parts Cont                                                                                                                                                                                                                                                                         | rol Type:                                                                                                                 | Due to the small<br>a parts allocation<br>Fool (below) to v<br>f parts are need<br>US Dea<br>CAN Dea<br>(VWoAf<br>the VIN                                                                                                                                                                                                                        | action ca<br>ndepende<br>sel modific<br>number o<br>n. Please<br>riew your p<br>ed to supp<br>lers - use<br>ealers - con<br>7-6552), e<br>PartsSpeci                                                                                           | an be perform<br>ant of the dies<br>cation (AEM)<br>f affected vehi<br>reference the<br>botential VIN p<br>port a vehicle r<br>AVA<br>ntact the Parts<br>mail                                                                                     | eed at the sam<br>sel modification<br>in order to re-<br>cles there will<br>Repair Project<br>opulation.<br>epair:<br>Specialists via                                                                                                   | not be<br>ion<br>with                       |
| Required To Receive<br>This Repair | vehicles. F<br>other servic<br>Customers of<br>repair.<br>Parts Cont<br>VIN to orde                                                                                                                                                                                                                                                         | Part Numb<br>4L0-254-400                                                                                                  | Due to the small<br>a parts allocation<br>Tool (below) to v<br>f parts are need<br>US Dea<br>CAN Dea<br>(800-76<br>(VWoAF<br>the VIN<br>Der Desc<br>(per<br>D-AX Cat                                                                                                                                                                             | action ca<br>ndepende<br>el modifie<br>number o<br>n. Please<br>riew your p<br>ed to supp<br>lers - use<br>ealers - con<br>7-6552), e<br>PartsSpeci<br>to order<br>ription<br>POC)<br>alyst                                                    | In be perform<br>Int of the dies<br>cation (AEM)<br>f affected vehi-<br>reference the<br>botential VIN p<br>port a vehicle r<br>AVA<br>intact the Parts<br>mail<br>alists@vw.cor<br>Qty. per<br>Vehicle<br>1                                      | ed at the sam<br>sel modification<br>in order to re-<br>cles there will<br>Repair Project<br>opulation.<br>epair:<br>Specialists via<br>n), or chat/text<br>Ordering M<br>VIN to O                                                      | a phon<br>with<br>lethoc                    |
| Required To Receive<br>This Repair | vehicles. F<br>other servic<br>Customers of<br>repair.<br>Parts Cont<br>VIN to orde                                                                                                                                                                                                                                                         | Part Numb                                                                                                                 | nvenience, this<br>also be done i<br>receive the dies<br>Due to the small<br>a parts allocation<br>Tool (below) to v<br>f parts are need<br>US Dea<br>CAN Dea<br>(800-76<br>(VWoAF<br>the VIN<br>Der <u>Desc</u><br>(per<br>)-AX Cat                                                                                                             | action ca<br>ndepende<br>el modifie<br>number o<br>n. Please<br>riew your p<br>ed to supp<br>lers - use<br>alers - con<br>7-6552), e<br>PartsSpeci<br>to order<br>ription<br>POC)<br>alyst<br>alyst                                            | an be perform<br>ant of the dies<br>cation (AEM)<br>f affected vehi<br>reference the<br>potential VIN p<br>port a vehicle r<br>AVA<br>ntact the Parts<br>mail<br>alists@vw.cor<br>Qty. per                                                        | ed at the sam<br>sel modification<br>in order to re-<br>cles there will<br>Repair Project<br>opulation.<br>epair:<br>Specialists via<br>n), or chat/text<br>Ordering M<br>VIN to O<br>VIN to O                                          | a phon<br>with<br>rder<br>rder              |
| Required To Receive<br>This Repair | vehicles. F<br>other servic<br>Customers of<br>repair.<br>Parts Cont<br>VIN to order<br>VIN to order<br>Criteria<br>02<br>02<br>ALL                                                                                                                                                                                                         | Part Numb<br>4L0-254-400                                                                                                  | nvenience, this<br>also be done i<br>ecceive the dies<br>Due to the small<br>a parts allocation<br>Tool (below) to v<br>f parts are need<br>• US Dea<br>• CAN De<br>(800-76<br>(VWoAF<br>the VIN<br>Der <u>(per</u><br>)-AX Cat<br>ALL OTHE                                                                                                      | action ca<br>ndepende<br>el modifie<br>number o<br>n. Please<br>riew your p<br>ed to supp<br>lers - use<br>alers - cor<br>7-6552), e<br>PartsSpeci<br>to order<br>ription<br>POC)<br>alyst<br>alyst                                            | In be perform<br>Int of the dies<br>cation (AEM)<br>f affected vehi-<br>reference the<br>botential VIN p<br>port a vehicle r<br>AVA<br>intact the Parts<br>mail<br>alists@vw.cor<br>Qty. per<br>Vehicle<br>1                                      | ed at the sam<br>sel modification<br>in order to re-<br>cles there will<br>Repair Project<br>opulation.<br>epair:<br>Specialists via<br>n), or chat/text<br>Ordering M<br>VIN to O                                                      | a phon<br>with<br>rder<br>rder              |
| Required To Receive<br>This Repair | vehicles. F<br>other servic<br>Customers of<br>repair.<br>Parts Cont<br>VIN to order<br>Criteria<br>02<br>02<br>ALL<br>Repair Proje                                                                                                                                                                                                         | Part Numb<br>4L0-254-400<br>7L8-254-400                                                                                   | nvenience, this         also be done i         eccive the dies         Due to the small         a parts allocation         Tool (below) to v         f parts are need         US Dea         CAN Dea         (800-76)         (VWoAff         the VIN         Deer         Deac         0-RX       Cat         ALL OTHE         t click to open) | action can<br>ndepende<br>el modifie<br>number o<br>n. Please<br>riew your p<br>ed to supp<br>lers - use<br>ealers - con<br>7-6552), e<br>PartsSpeci<br>to order<br>ription<br>POC)<br>calyst<br>calyst<br>calyst<br>calyst                    | In be perform<br>Int of the dies<br>cation (AEM)<br>f affected vehi-<br>reference the<br>botential VIN p<br>bort a vehicle r<br>AVA<br>ntact the Parts<br>mail<br>alists@vw.cor<br>Qty. per<br>Vehicle<br>1<br>1                                  | ed at the sam<br>sel modification<br>in order to re-<br>cles there will<br>Repair Project<br>opulation.<br>epair:<br>Specialists via<br>n), or chat/text<br>Ordering N<br>VIN to O<br>VIN to O<br>Free Or                               | a phon<br>with<br>rder<br>rder              |
| Required To Receive<br>This Repair | vehicles. F<br>other servic<br>Customers of<br>repair.<br>Parts Cont<br>VIN to order<br>Criteria<br>02<br>02<br>ALL<br>Repair Proje<br>Dealers are u<br>Dealers mus                                                                                                                                                                         | Part Numb<br>4L0-254-400                                                                                                  | nvenience, this<br>also be done i<br>receive the dies<br>Due to the small<br>a parts allocation<br>Tool (below) to v<br>f parts are need<br>US Dea<br>CAN Dea<br>(800-76<br>(VWoAF<br>the VIN<br>Der Desc<br>(Per<br>D-AX Cat<br>D-RX Cat<br>ALL OTHE<br>t click to open)<br>rts only to suppor                                                  | action ca<br>ndepende<br>el modifie<br>number o<br>. Please<br>riew your p<br>ed to supp<br>lers - use<br>ealers - con<br>7-6552), e<br>PartsSpeci<br>to order<br>ription<br>POC)<br>alyst<br>alyst<br>alyst<br>: 0<br>port schedu<br>are sche | In be perform<br>an of the dies<br>cation (AEM)<br>f affected vehi-<br>reference the<br>botential VIN p<br>port a vehicle r<br>AVA<br>tact the Parts<br>mail<br>alists@vw.cor<br>Qty. per<br>Vehicle<br>1<br>1<br>led customer r<br>duled so that | ed at the sam<br>sel modification<br>in order to re-<br>cles there will<br>Repair Project<br>opulation.<br>epair:<br>Specialists via<br>n), or chat/text<br>Ordering M<br>VIN to O<br>VIN to O<br>Free Or<br>repairs.<br>the correct pa | a phon<br>with<br>rder<br>der               |