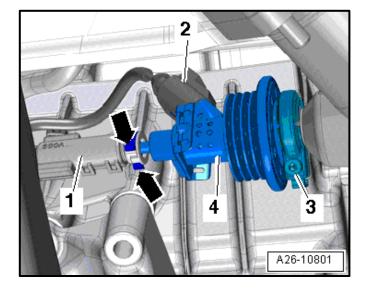

arrow 2> for use in determining the correct work to be done and corresponding parts associated.
- All Safety Recalls MUST be completed before starting this Campaign.

**Proceed to Section B** 

## Section B – Reducing Agent Injector Work Procedure (Criteria 01)



- Remove clamp <A>.
- Leave injector electrical connector plugged in and remove injector from the SCR catalyst.
- Inspect the injector part number:
  - If part number **4H0.131.113.A** is present, no further work is required.
    - Vehicles with only Criteria 01 open, reinstall the injector with a new gasket and clamp, Proceed to Section E.
    - Vehicles with Criteria 02 open, Proceed to Section D.
  - If any other part number is present or if the part number is unknown:
    - Proceed to the next step and replace the injector.



#### **Replace Reducing Agent Injector:**

#### **I**NOTE

- Lay a cloth below to catch any escaping AdBlue reducing agent.
- Make certain the electrical connector is installed into the new Reducing Agent Injector
   -N474- before disconnecting the AdBlue reducing agent feed hose. This will reduce the possibility of contaminating the electrical connection with AdBlue.
- Disconnect the connector <2> from the existing Reducing Agent Injector -N474- <4>.
- Connect the connector <2> to the new Reducing Agent Injector -N474- <4> and set it aside.
- Make certain the electrical connector is installed into the new Reducing Agent Injector before disconnecting the AdBlue reducing agent feed hose. This will reduce the possibility of contaminating the electrical connection with AdBlue.
- Remove the