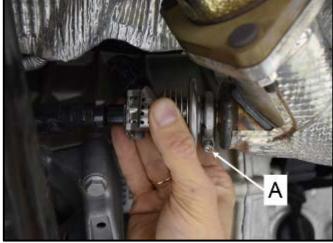

t Injector
   -N474- before disconnecting the AdBlue reducing agent feed hose. This will reduce the possibility of contaminating the electrical connection with AdBlue.
- Disconnect the connector <2> from the existing Reducing Agent Injector -N474- <4>.
- Connect the connector <2> to the new Reducing Agent Injector -N474- <4> and set it aside.
- Make certain the electrical connector is installed into the new Reducing Agent Injector before disconnecting the AdBlue reducing agent feed hose. This will reduce the possibility of contaminating the electrical connection with AdBlue.
- Remove the AdBlue reducing agent hose <1> by pressing the release clasps <arrows> and remove the reducing agent hose <1>.
- Connect the AdBlue reducing agent hose <1> to the new Reducing Agent Injector -N474-<4>.





#### Install Reducing Agent Injector:

• Install Reducing Agent Injector -N474- into the SCR Catalyst pipe ensuring that the tabs in the Injector <arrows> fit into the corresponding mounts in the SCR catalytic converter.

## i) TIP

- A new gasket comes pre-installed on a new injector.
  - Install a new retaining clamp <A> and tighten the bolt to 5 Nm.

| Part Number | Description     |
|-------------|-----------------|
| 3C0.253.725 | Retaining Clamp |

If Criteria 02 is open on the vehicle: Proceed to Section C

If Criteria 02 is NOT open on the Vehicle: All Work Complete, Proceed to Section D

## Section C – SCR Catalyst Work Procedure (Criteria 02)

- Inspect the SCR catalyst part number:
  - 2012 MY: If part number 4L0.254.400.AX 0 is present, no further work is required.
  - 2010 M