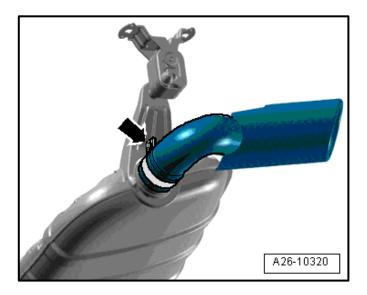

# **Emissions Service Action Code: 26M9**

| Subject                            | Reducing A                                                                                                                                                                                                                                                                                                                                  |                                                                                                                           |                                                                                                                                                                                                                                                                                                                                                  |                                                                                                                                                                                                                                                |                                                                                                                                                                                                                                                   |                                                                                                                                                                                                                                         |                                             |
|------------------------------------|---------------------------------------------------------------------------------------------------------------------------------------------------------------------------------------------------------------------------------------------------------------------------------------------------------------------------------------------|---------------------------------------------------------------------------------------------------------------------------|--------------------------------------------------------------------------------------------------------------------------------------------------------------------------------------------------------------------------------------------------------------------------------------------------------------------------------------------------|------------------------------------------------------------------------------------------------------------------------------------------------------------------------------------------------------------------------------------------------|---------------------------------------------------------------------------------------------------------------------------------------------------------------------------------------------------------------------------------------------------|-----------------------------------------------------------------------------------------------------------------------------------------------------------------------------------------------------------------------------------------|---------------------------------------------|
| Release Date                       | November 20, 2019                                                                                                                                                                                                                                                                                                                           |                                                                                                                           |                                                                                                                                                                                                                                                                                                                                                  |                                                                                                                                                                                                                                                |                                                                                                                                                                                                                                                   |                                                                                                                                                                                                                                         |                                             |
| Affected Vehicles                  | Country                                                                                                                                                                                                                                                                                                                                     | Beginning Ending Vehicle                                                                                                  |                                                                                                                                                                                                                                                                                                                                                  |                                                                                                                                                                                                                                                |                                                                                                                                                                                                                                                   |                                                                                                                                                                                                                                         |                                             |
|                                    | USA                                                                                                                                                                                                                                                                                                                                         | 2010                                                                                                                      | 2013                                                                                                                                                                                                                                                                                                                                             |                                                                                                                                                                                                                                                | Q7                                                                                                                                                                                                                                                | 12                                                                                                                                                                                                                                      |                                             |
|                                    | CAN                                                                                                                                                                                                                                                                                                                                         | 2011                                                                                                                      | 2012                                                                                                                                                                                                                                                                                                                                             |                                                                                                                                                                                                                                                | Q7                                                                                                                                                                                                                                                | 2                                                                                                                                                                                                                                       |                                             |
| Broklass Decenistics               | action. Elsa is<br>✓ Cam<br>✓ If Els<br>the s                                                                                                                                                                                                                                                                                               | gns/Actions screen i<br>the <u>only</u> valid campa<br>paign status must sh<br>a shows other open<br>ame time the vehicle | aign inquiry & verifi<br>how "open."<br>action(s), inform y<br>e is in the workshop                                                                                                                                                                                                                                                              | cation sourc<br>our custome<br>o for this can                                                                                                                                                                                                  | e.<br>r so that the worl<br>npaign.                                                                                                                                                                                                               | k can also be con                                                                                                                                                                                                                       | npleted                                     |
| Problem Description                | on some veh                                                                                                                                                                                                                                                                                                                                 | s catalog error, in<br>icles during a pas<br>ent(s) as a proacti                                                          | st service repair                                                                                                                                                                                                                                                                                                                                | visit. Deal                                                                                                                                                                                                                                    | ers will inspec                                                                                                                                                                                                                                   | t and, if neede                                                                                                                                                                                                                         | d, repl                                     |
| Corrective Action                  | Inspect and,<br>emissions co                                                                                                                                                                                                                                                                                                                | if needed, replac<br>mpliance.                                                                                            | e the componer                                                                                                                                                                                                                                                                                                                                   | nt(s) as a p                                                                                                                                                                                                                                   | proactive meas                                                                                                                                                                                                                                    | sure to ensure                                                                                                                                                                                                                          | contin                                      |
|                                    | This action is fully independent of the approved diesel modification recall on at vehicles. For customer convenience, this action can be performed at the same t other service work, but can also be done independent of the diesel modification Customers do not need to receive the diesel modification (AEM) in order to receive repair. |                                                                                                                           |                                                                                                                                                                                                                                                                                                                                                  |                                                                                                                                                                                                                                                |                                                                                                                                                                                                                                                   |                                                                                                                                                                                                                                         |                                             |
| Required To Receive<br>This Repair | vehicles. F<br>other servic<br>Customers of                                                                                                                                                                                                                                                                                                 | or customer co<br>e work, but can                                                                                         | nvenience, this<br>also be done i                                                                                                                                                                                                                                                                                                                | action ca                                                                                                                                                                                                                                      | in be perform<br>ent of the dies                                                                                                                                                                                                                  | ed at the sam<br>sel modification                                                                                                                                                                                                       | ne time<br>on (AE                           |
| Required To Receive                | vehicles. F<br>other servic<br>Customers o<br>repair.                                                                                                                                                                                                                                                                                       | or customer con<br>e work, but can<br>do not need to r<br>rol Type:                                                       | nvenience, this<br>also be done i                                                                                                                                                                                                                                                                                                                | action ca<br>ndepende<br>sel modifio<br>number o<br>n. Please                                                                                                                                                                                  | in be perform<br>ant of the dies<br>cation (AEM)<br>f affected vehi<br>reference the                                                                                                                                                              | ed at the sam<br>sel modification<br>in order to re<br>cles there will<br>Repair Project                                                                                                                                                | ne time<br>on (AB<br>ceive                  |
| This Repair                        | vehicles. F<br>other servic<br>Customers o<br>repair.<br>Parts Cont                                                                                                                                                                                                                                                                         | rol Type:                                                                                                                 | Due to the small<br>a parts allocation<br>Tool (below) to v<br>f parts are need<br>• US Dea                                                                                                                                                                                                                                                      | action ca<br>ndepende<br>el modifie<br>number o<br>n. Please<br>riew your p<br>ed to supp<br>lers - use                                                                                                                                        | In be perform<br>ant of the dies<br>cation (AEM)<br>f affected vehi<br>reference the<br>potential VIN p<br>port a vehicle r<br>AVA                                                                                                                | eed at the sam<br>sel modification<br>in order to re-<br>cles there will<br>Repair Project<br>opulation.<br>epair:                                                                                                                      | ne time<br>on (AB<br>ceive<br>not be<br>ion |
| Required To Receive<br>This Repair | vehicles. F<br>other servic<br>Customers o<br>repair.<br>Parts Cont                                                                                                                                                                                                                                                                         | rol Type:                                                                                                                 | Due to the small<br>a parts allocation<br>Fool (below) to v<br>f parts are need<br>CAN De<br>(800-76                                                                                                                                                                                                                                             | action ca<br>ndepende<br>sel modific<br>number o<br>n. Please<br>riew your p<br>ed to supp<br>lers - use<br>ealers - con<br>7-6552), e<br>PartsSpeci                                                                                           | an be perform<br>ant of the dies<br>cation (AEM)<br>f affected vehi<br>reference the<br>botential VIN p<br>port a vehicle r<br>AVA<br>ntact the Parts<br>mail                                                                                     | eed at the sam<br>sel modification<br>in order to re-<br>cles there will<br>Repair Project<br>opulation.                                                                                                                                | not be<br>ion                               |
| Required To Receive<br>This Repair | vehicles. F<br>other servic<br>Customers o<br>repair.<br>Parts Cont                                                                                                                                                                                                                                                                         | rol Type:                                                                                                                 | Due to the small<br>a parts allocation<br>Fool (below) to v<br>f parts are need<br>US Dea<br>CAN Dea<br>(VWoAf<br>the VIN                                                                                                                                                                                                                        | action ca<br>ndepende<br>sel modific<br>number o<br>n. Please<br>riew your p<br>ed to supp<br>lers - use<br>ealers - con<br>7-6552), e<br>PartsSpeci                                                                                           | an be perform<br>ant of the dies<br>cation (AEM)<br>f affected vehi<br>reference the<br>botential VIN p<br>port a vehicle r<br>AVA<br>ntact the Parts<br>mail                                                                                     | eed at the sam<br>sel modification<br>in order to re-<br>cles there will<br>Repair Project<br>opulation.<br>epair:<br>Specialists via                                                                                                   | not be<br>ion<br>with                       |
| Required To Receive<br>This Repair | vehicles. F<br>other servic<br>Customers of<br>repair.<br>Parts Cont<br>VIN to orde                                                                                                                                                                                                                                                         | Part Numb<br>4L0-254-400                                                                                                  | Due to the small<br>a parts allocation<br>Tool (below) to v<br>f parts are need<br>US Dea<br>CAN Dea<br>(800-76<br>(VWoAF<br>the VIN<br>Der Desc<br>(per<br>D-AX Cat                                                                                                                                                                             | action ca<br>ndepende<br>el modifie<br>number o<br>n. Please<br>riew your p<br>ed to supp<br>lers - use<br>ealers - con<br>7-6552), e<br>PartsSpeci<br>to order<br>ription<br>POC)<br>alyst                                                    | In be perform<br>Int of the dies<br>cation (AEM)<br>f affected vehi-<br>reference the<br>botential VIN p<br>port a vehicle r<br>AVA<br>intact the Parts<br>mail<br>alists@vw.cor<br>Qty. per<br>Vehicle<br>1                                      | ed at the sam<br>sel modification<br>in order to re-<br>cles there will<br>Repair Project<br>opulation.<br>epair:<br>Specialists via<br>n), or chat/text<br>Ordering M<br>VIN to O                                                      | a phon<br>with<br>lethoc                    |
| Required To Receive<br>This Repair | vehicles. F<br>other servic<br>Customers of<br>repair.<br>Parts Cont<br>VIN to orde                                                                                                                                                                                                                                                         | Part Numb                                                                                                                 | nvenience, this<br>also be done i<br>receive the dies<br>Due to the small<br>a parts allocation<br>Tool (below) to v<br>f parts are need<br>US Dea<br>CAN Dea<br>(800-76<br>(VWoAF<br>the VIN<br>Der <u>Desc</u><br>(per<br>)-AX Cat                                                                                                             | action ca<br>ndepende<br>el modifie<br>number o<br>n. Please<br>riew your p<br>ed to supp<br>lers - use<br>alers - con<br>7-6552), e<br>PartsSpeci<br>to order<br>ription<br>POC)<br>alyst<br>alyst                                            | an be perform<br>ant of the dies<br>cation (AEM)<br>f affected vehi<br>reference the<br>potential VIN p<br>port a vehicle r<br>AVA<br>ntact the Parts<br>mail<br>alists@vw.cor<br>Qty. per                                                        | ed at the sam<br>sel modification<br>in order to re-<br>cles there will<br>Repair Project<br>opulation.<br>epair:<br>Specialists via<br>n), or chat/text<br>Ordering M<br>VIN to O<br>VIN to O                                          | a phon<br>with<br>rder<br>rder              |
| Required To Receive<br>This Repair | vehicles. F<br>other servic<br>Customers of<br>repair.<br>Parts Cont<br>VIN to order<br>VIN to order<br>Criteria<br>02<br>02<br>ALL                                                                                                                                                                                                         | Part Numb<br>4L0-254-400                                                                                                  | nvenience, this<br>also be done i<br>ecceive the dies<br>Due to the small<br>a parts allocation<br>Tool (below) to v<br>f parts are need<br>• US Dea<br>• CAN De<br>(800-76<br>(VWoAF<br>the VIN<br>Der <u>(per</u><br>)-AX Cat<br>ALL OTHE                                                                                                      | action ca<br>ndepende<br>el modifie<br>number o<br>n. Please<br>riew your p<br>ed to supp<br>lers - use<br>alers - cor<br>7-6552), e<br>PartsSpeci<br>to order<br>ription<br>POC)<br>alyst<br>alyst                                            | In be perform<br>Int of the dies<br>cation (AEM)<br>f affected vehi-<br>reference the<br>botential VIN p<br>port a vehicle r<br>AVA<br>intact the Parts<br>mail<br>alists@vw.cor<br>Qty. per<br>Vehicle<br>1                                      | ed at the sam<br>sel modification<br>in order to re-<br>cles there will<br>Repair Project<br>opulation.<br>epair:<br>Specialists via<br>n), or chat/text<br>Ordering M<br>VIN to O                                                      | a phon<br>with<br>rder<br>rder              |
| Required To Receive<br>This Repair | vehicles. F<br>other servic<br>Customers of<br>repair.<br>Parts Cont<br>VIN to order<br>Criteria<br>02<br>02<br>ALL<br>Repair Proje                                                                                                                                                                                                         | Part Numb<br>4L0-254-400<br>7L8-254-400                                                                                   | nvenience, this         also be done i         eccive the dies         Due to the small         a parts allocation         Tool (below) to v         f parts are need         US Dea         CAN Dea         (800-76)         (VWoAff         the VIN         Deer         Deac         0-RX       Cat         ALL OTHE         t click to open) | action can<br>ndepende<br>el modifie<br>number o<br>n. Please<br>riew your p<br>ed to supp<br>lers - use<br>ealers - con<br>7-6552), e<br>PartsSpeci<br>to order<br>ription<br>POC)<br>calyst<br>calyst<br>calyst<br>calyst                    | In be perform<br>Int of the dies<br>cation (AEM)<br>f affected vehi-<br>reference the<br>botential VIN p<br>bort a vehicle r<br>AVA<br>ntact the Parts<br>mail<br>alists@vw.cor<br>Qty. per<br>Vehicle<br>1<br>1                                  | ed at the sam<br>sel modification<br>in order to re-<br>cles there will<br>Repair Project<br>opulation.<br>epair:<br>Specialists via<br>n), or chat/text<br>Ordering N<br>VIN to O<br>VIN to O<br>Free Or                               | a phon<br>with<br>rder<br>rder              |
| Required To Receive<br>This Repair | vehicles. F<br>other servic<br>Customers of<br>repair.<br>Parts Cont<br>VIN to order<br>Criteria<br>02<br>02<br>ALL<br>Repair Proje<br>Dealers are u<br>Dealers mus                                                                                                                                                                         | Part Numb<br>4L0-254-400                                                                                                  | nvenience, this<br>also be done i<br>receive the dies<br>Due to the small<br>a parts allocation<br>Tool (below) to v<br>f parts are need<br>US Dea<br>CAN Dea<br>(800-76<br>(VWoAF<br>the VIN<br>Der Desc<br>(Per<br>D-AX Cat<br>D-RX Cat<br>ALL OTHE<br>t click to open)<br>rts only to suppor                                                  | action ca<br>ndepende<br>el modifie<br>number o<br>. Please<br>riew your p<br>ed to supp<br>lers - use<br>ealers - con<br>7-6552), e<br>PartsSpeci<br>to order<br>ription<br>POC)<br>alyst<br>alyst<br>alyst<br>: 0<br>port schedu<br>are sche | In be perform<br>an of the dies<br>cation (AEM)<br>f affected vehi-<br>reference the<br>botential VIN p<br>port a vehicle r<br>AVA<br>tact the Parts<br>mail<br>alists@vw.cor<br>Qty. per<br>Vehicle<br>1<br>1<br>led customer r<br>duled so that | ed at the sam<br>sel modification<br>in order to re-<br>cles there will<br>Repair Project<br>opulation.<br>epair:<br>Specialists via<br>n), or chat/text<br>Ordering M<br>VIN to O<br>VIN to O<br>Free Or<br>repairs.<br>the correct pa | a phon<br>with<br>rder<br>der               |