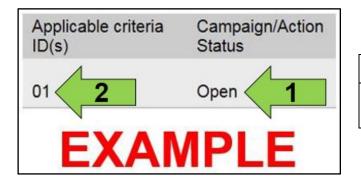

253.725    | Retaining Clamp                |
|                 | 1        | 1K0.253.141.AF | Dual Clamp                     |
|                 | 3        | N 01024713     | Replacement Stud/Bolt          |
|                 | 3        | N 91130802     | Shouldered Hex Nut             |
|                 | 1        | WHT.003.487.A  | Threaded plug                  |

## **I**NOTE

The specified part numbers reflect the status at the start of this service action. Interim updates made in ETKA can cause a listed part number to become unavailable. In this case, the new part number specified in ETKA should be used.

## **Required Tools**



Socket - 27mm -T40218-

(or equivalent)



Special Tool # 582277 (or equivalent)

## **Repair Instruction**

## **Section A - Check for Previous Repair**



• Enter the VIN in Elsa and proceed to the "Campaign/Action" screen.

#### 

On the date of repair, print this screen and keep a copy with the repair order.

- Confirm the Campaign/Action is open <arrow 1>. If the status is closed, no further work is required.
- Note the Applicable Criteria ID <arrow 2> for use in determining the correct work to be done and corresponding parts associated.
- All Safety Recalls MUST be completed before starting this Campaign.

**Proceed to Section B** 

## Section B – Reducing Agent Injector Work Procedure (Criteria 01)



- Remove clamp <A>.
- Leave injector electrical connector plugged in and remove injector from the SCR catalyst.
- Inspect the injector part number:
  - If part number **4H0.131.113.A** is present, no further work is required.
    - Vehic