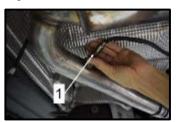

aining clamp <A> and tighten the bolt to 5 Nm.

| Part Number | Description     |
|-------------|-----------------|
| 3C0.253.725 | Retaining Clamp |

If Criteria 02 is open on the vehicle: Proceed to Section C

If Criteria 02 is NOT open on the Vehicle: All Work Complete, Proceed to Section D

## Section C – SCR Catalyst Work Procedure (Criteria 02)

- Inspect the SCR catalyst part number:
  - 2012 MY: If part number 4L0.254.400.AX 0 is present, no further work is required.
  - 2010 MY: If part number 7L8.254.400.RX 0 is present, no further work is required.
    - Proceed to Section E.
  - If any other part number is present or if 0 the part number is unknown:
    - . Proceed to the next step and replace the SCR catalyst.

Remove the NOx #2 sensor <1> from the catalyst pipe.

Figure <A>



Figure <B>



Cover the NOx #2 Sensor with a plastic bag (or equivalent) and secure it out of the way with a tie strap (or equivalent) attached through either one of two holes in the rear driveshaft mid-bearing bracket <B>.





- Loosen the screw <A> and remove the clamp from the Reducing Agent Injector -N474-.
- Leave the electrical connector and the Reducing Agent Injector AdBlue feed line connected at this time. This will reduce the possibility of contaminating the electrical connection with AdBlue.
- Secure the Reducing Agent Injector out of the way with a tie strap (or equivalent).
- Loosen the two nuts on the Dual Clamp <arrows> so the clamp can slide back and forth on the exhaust pipe.
- Leave the clamp in the installed position at this time. This will assist in holding the SCR C