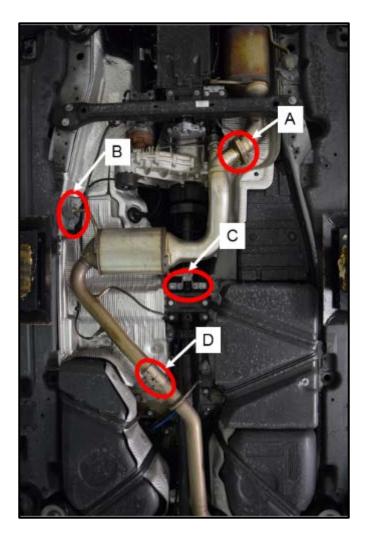

# **Emissions Service Action Code: 26M9**

| Subject                            | Reducing A                                                                                                                                                                                                                                                                                                                                  |                                                                                                                           |                                                                                                                                                                                                                                                                                                                                                  |                                                                                                                                                                                                                                                |                                                                                                                                                                                                                                                   |                                                                                                                                                                                                                                         |                                             |
|------------------------------------|---------------------------------------------------------------------------------------------------------------------------------------------------------------------------------------------------------------------------------------------------------------------------------------------------------------------------------------------|---------------------------------------------------------------------------------------------------------------------------|--------------------------------------------------------------------------------------------------------------------------------------------------------------------------------------------------------------------------------------------------------------------------------------------------------------------------------------------------|------------------------------------------------------------------------------------------------------------------------------------------------------------------------------------------------------------------------------------------------|---------------------------------------------------------------------------------------------------------------------------------------------------------------------------------------------------------------------------------------------------|-----------------------------------------------------------------------------------------------------------------------------------------------------------------------------------------------------------------------------------------|---------------------------------------------|
| Release Date                       | November 20, 2019                                                                                                                                                                                                                                                                                                                           |                                                                                                                           |                                                                                                                                                                                                                                                                                                                                                  |                                                                                                                                                                                                                                                |                                                                                                                                                                                                                                                   |                                                                                                                                                                                                                                         |                                             |
| Affected Vehicles                  | Country                                                                                                                                                                                                                                                                                                                                     | Beginning Ending Vehicle                                                                                                  |                                                                                                                                                                                                                                                                                                                                                  |                                                                                                                                                                                                                                                |                                                                                                                                                                                                                                                   |                                                                                                                                                                                                                                         |                                             |
|                                    | USA                                                                                                                                                                                                                                                                                                                                         | 2010                                                                                                                      | 2013                                                                                                                                                                                                                                                                                                                                             |                                                                                                                                                                                                                                                | Q7                                                                                                                                                                                                                                                | 12                                                                                                                                                                                                                                      |                                             |
|                                    | CAN                                                                                                                                                                                                                                                                                                                                         | 2011                                                                                                                      | 2012                                                                                                                                                                                                                                                                                                                                             |                                                                                                                                                                                                                                                | Q7                                                                                                                                                                                                                                                | 2                                                                                                                                                                                                                                       |                                             |
| Broklass Decenistics               | action. Elsa is<br>✓ Cam<br>✓ If Els<br>the s                                                                                                                                                                                                                                                                                               | gns/Actions screen i<br>the <u>only</u> valid campa<br>paign status must sh<br>a shows other open<br>ame time the vehicle | aign inquiry & verifi<br>how "open."<br>action(s), inform y<br>e is in the workshop                                                                                                                                                                                                                                                              | cation sourc<br>our custome<br>o for this can                                                                                                                                                                                                  | e.<br>r so that the worl<br>npaign.                                                                                                                                                                                                               | k can also be con                                                                                                                                                                                                                       | npleted                                     |
| Problem Description                | on some veh                                                                                                                                                                                                                                                                                                                                 | s catalog error, in<br>icles during a pas<br>ent(s) as a proacti                                                          | st service repair                                                                                                                                                                                                                                                                                                                                | visit. Deal                                                                                                                                                                                                                                    | ers will inspec                                                                                                                                                                                                                                   | t and, if neede                                                                                                                                                                                                                         | d, repl                                     |
| Corrective Action                  | Inspect and,<br>emissions co                                                                                                                                                                                                                                                                                                                | if needed, replac<br>mpliance.                                                                                            | e the componer                                                                                                                                                                                                                                                                                                                                   | nt(s) as a p                                                                                                                                                                                                                                   | proactive meas                                                                                                                                                                                                                                    | sure to ensure                                                                                                                                                                                                                          | contin                                      |
|                                    | This action is fully independent of the approved diesel modification recall on at vehicles. For customer convenience, this action can be performed at the same t other service work, but can also be done independent of the diesel modification Customers do not need to receive the diesel modification (AEM) in order to receive repair. |                                                                                                                           |                                                                                                                                                                                                                                                                                                                                                  |                                                                                                                                                                                                                                                |                                                                                                                                                                                                                                                   |                                                                                                                                                                                                                                         |                                             |
| Required To Receive<br>This Repair | vehicles. F<br>other servic<br>Customers of                                                                                                                                                                                                                                                                                                 | or customer co<br>e work, but can                                                                                         | nvenience, this<br>also be done i                                                                                                                                                                                                                                                                                                                | action ca                                                                                                                                                                                                                                      | in be perform<br>ent of the dies                                                                                                                                                                                                                  | ed at the sam<br>sel modification                                                                                                                                                                                                       | ne time<br>on (AE                           |
| Required To Receive                | vehicles. F<br>other servic<br>Customers o<br>repair.                                                                                                                                                                                                                                                                                       | or customer con<br>e work, but can<br>do not need to r<br>rol Type:                                                       | nvenience, this<br>also be done i                                                                                                                                                                                                                                                                                                                | action ca<br>ndepende<br>sel modifio<br>number o<br>n. Please                                                                                                                                                                                  | in be perform<br>ant of the dies<br>cation (AEM)<br>f affected vehi<br>reference the                                                                                                                                                              | ed at the sam<br>sel modification<br>in order to re<br>cles there will<br>Repair Project                                                                                                                                                | ne time<br>on (AB<br>ceive                  |
| This Repair                        | vehicles. F<br>other servic<br>Customers o<br>repair.<br>Parts Cont                                                                                                                                                                                                                                                                         | rol Type:                                                                                                                 | Due to the small<br>a parts allocation<br>Tool (below) to v<br>f parts are need<br>• US Dea                                                                                                                                                                                                                                                      | action ca<br>ndepende<br>el modifie<br>number o<br>n. Please<br>riew your p<br>ed to supp<br>lers - use                                                                                                                                        | In be perform<br>ant of the dies<br>cation (AEM)<br>f affected vehi<br>reference the<br>potential VIN p<br>port a vehicle r<br>AVA                                                                                                                | eed at the sam<br>sel modification<br>in order to re-<br>cles there will<br>Repair Project<br>opulation.<br>epair:                                                                                                                      | ne time<br>on (AB<br>ceive<br>not be<br>ion |
| Required To Receive<br>This Repair | vehicles. F<br>other servic<br>Customers o<br>repair.<br>Parts Cont                                                                                                                                                                                                                                                                         | rol Type:                                                                                                                 | Due to the small<br>a parts allocation<br>Fool (below) to v<br>f parts are need<br>CAN De<br>(800-76                                                                                                                                                                                                                                             | action ca<br>ndepende<br>sel modific<br>number o<br>n. Please<br>riew your p<br>ed to supp<br>lers - use<br>ealers - con<br>7-6552), e<br>PartsSpeci                                                                                           | an be perform<br>ant of the dies<br>cation (AEM)<br>f affected vehi<br>reference the<br>botential VIN p<br>port a vehicle r<br>AVA<br>ntact the Parts<br>mail                                                                                     | eed at the sam<br>sel modification<br>in order to re-<br>cles there will<br>Repair Project<br>opulation.                                                                                                                                | not be<br>ion                               |
| Required To Receive<br>This Repair | vehicles. F<br>other servic<br>Customers o<br>repair.<br>Parts Cont                                                                                                                                                                                                                                                                         | rol Type:                                                                                                                 | Due to the small<br>a parts allocation<br>Fool (below) to v<br>f parts are need<br>US Dea<br>CAN Dea<br>(VWoAf<br>the VIN                                                                                                                                                                                                                        | action ca<br>ndepende<br>sel modific<br>number o<br>n. Please<br>riew your p<br>ed to supp<br>lers - use<br>ealers - con<br>7-6552), e<br>PartsSpeci                                                                                           | an be perform<br>ant of the dies<br>cation (AEM)<br>f affected vehi<br>reference the<br>botential VIN p<br>port a vehicle r<br>AVA<br>ntact the Parts<br>mail                                                                                     | eed at the sam<br>sel modification<br>in order to re-<br>cles there will<br>Repair Project<br>opulation.<br>epair:<br>Specialists via                                                                                                   | not be<br>ion<br>with                       |
| Required To Receive<br>This Repair | vehicles. F<br>other servic<br>Customers of<br>repair.<br>Parts Cont<br>VIN to orde                                                                                                                                                                                                                                                         | Part Numb<br>4L0-254-400                                                                                                  | Due to the small<br>a parts allocation<br>Tool (below) to v<br>f parts are need<br>US Dea<br>CAN Dea<br>(800-76<br>(VWoAF<br>the VIN<br>Der Desc<br>(per<br>D-AX Cat                                                                                                                                                                             | action ca<br>ndepende<br>el modifie<br>number o<br>n. Please<br>riew your p<br>ed to supp<br>lers - use<br>ealers - con<br>7-6552), e<br>PartsSpeci<br>to order<br>ription<br>POC)<br>alyst                                                    | In be perform<br>Int of the dies<br>cation (AEM)<br>f affected vehi-<br>reference the<br>botential VIN p<br>port a vehicle r<br>AVA<br>intact the Parts<br>mail<br>alists@vw.cor<br>Qty. per<br>Vehicle<br>1                                      | ed at the sam<br>sel modification<br>in order to re-<br>cles there will<br>Repair Project<br>opulation.<br>epair:<br>Specialists via<br>n), or chat/text<br>Ordering M<br>VIN to O                                                      | a phon<br>with<br>lethoc                    |
| Required To Receive<br>This Repair | vehicles. F<br>other servic<br>Customers of<br>repair.<br>Parts Cont<br>VIN to orde                                                                                                                                                                                                                                                         | Part Numb                                                                                                                 | nvenience, this<br>also be done i<br>receive the dies<br>Due to the small<br>a parts allocation<br>Tool (below) to v<br>f parts are need<br>US Dea<br>CAN Dea<br>(800-76<br>(VWoAF<br>the VIN<br>Der <u>Desc</u><br>(per<br>)-AX Cat                                                                                                             | action ca<br>ndepende<br>el modifie<br>number o<br>n. Please<br>riew your p<br>ed to supp<br>lers - use<br>alers - con<br>7-6552), e<br>PartsSpeci<br>to order<br>ription<br>POC)<br>alyst<br>alyst                                            | an be perform<br>ant of the dies<br>cation (AEM)<br>f affected vehi<br>reference the<br>potential VIN p<br>port a vehicle r<br>AVA<br>ntact the Parts<br>mail<br>alists@vw.cor<br>Qty. per                                                        | ed at the sam<br>sel modification<br>in order to re-<br>cles there will<br>Repair Project<br>opulation.<br>epair:<br>Specialists via<br>n), or chat/text<br>Ordering M<br>VIN to O<br>VIN to O                                          | a phon<br>with<br>rder<br>rder              |
| Required To Receive<br>This Repair | vehicles. F<br>other servic<br>Customers of<br>repair.<br>Parts Cont<br>VIN to order<br>VIN to order<br>Criteria<br>02<br>02<br>ALL                                                                                                                                                                                                         | Part Numb<br>4L0-254-400                                                                                                  | nvenience, this<br>also be done i<br>ecceive the dies<br>Due to the small<br>a parts allocation<br>Tool (below) to v<br>f parts are need<br>• US Dea<br>• CAN De<br>(800-76<br>(VWoAF<br>the VIN<br>Der <u>(per</u><br>)-AX Cat<br>ALL OTHE                                                                                                      | action ca<br>ndepende<br>el modifie<br>number o<br>n. Please<br>riew your p<br>ed to supp<br>lers - use<br>alers - cor<br>7-6552), e<br>PartsSpeci<br>to order<br>ription<br>POC)<br>alyst<br>alyst                                            | In be perform<br>Int of the dies<br>cation (AEM)<br>f affected vehi-<br>reference the<br>botential VIN p<br>port a vehicle r<br>AVA<br>intact the Parts<br>mail<br>alists@vw.cor<br>Qty. per<br>Vehicle<br>1                                      | ed at the sam<br>sel modification<br>in order to re-<br>cles there will<br>Repair Project<br>opulation.<br>epair:<br>Specialists via<br>n), or chat/text<br>Ordering M<br>VIN to O                                                      | a phon<br>with<br>rder<br>rder              |
| Required To Receive<br>This Repair | vehicles. F<br>other servic<br>Customers of<br>repair.<br>Parts Cont<br>VIN to order<br>Criteria<br>02<br>02<br>ALL<br>Repair Proje                                                                                                                                                                                                         | Part Numb<br>4L0-254-400<br>7L8-254-400                                                                                   | nvenience, this         also be done i         eccive the dies         Due to the small         a parts allocation         Tool (below) to v         f parts are need         US Dea         CAN Dea         (800-76)         (VWoAff         the VIN         Deer         Deac         0-RX       Cat         ALL OTHE         t click to open) | action can<br>ndepende<br>el modifie<br>number o<br>n. Please<br>riew your p<br>ed to supp<br>lers - use<br>ealers - con<br>7-6552), e<br>PartsSpeci<br>to order<br>ription<br>POC)<br>calyst<br>calyst<br>calyst<br>calyst                    | In be perform<br>Int of the dies<br>cation (AEM)<br>f affected vehi-<br>reference the<br>botential VIN p<br>bort a vehicle r<br>AVA<br>ntact the Parts<br>mail<br>alists@vw.cor<br>Qty. per<br>Vehicle<br>1<br>1                                  | ed at the sam<br>sel modification<br>in order to re-<br>cles there will<br>Repair Project<br>opulation.<br>epair:<br>Specialists via<br>n), or chat/text<br>Ordering N<br>VIN to O<br>VIN to O<br>Free Or                               | a phon<br>with<br>rder<br>rder              |
| Required To Receive<br>This Repair | vehicles. F<br>other servic<br>Customers of<br>repair.<br>Parts Cont<br>VIN to order<br>Criteria<br>02<br>02<br>ALL<br>Repair Proje<br>Dealers are u<br>Dealers mus                                                                                                                                                                         | Part Numb<br>4L0-254-400                                                                                                  | nvenience, this<br>also be done i<br>receive the dies<br>Due to the small<br>a parts allocation<br>Tool (below) to v<br>f parts are need<br>US Dea<br>CAN Dea<br>(800-76<br>(VWoAF<br>the VIN<br>Der Desc<br>(Per<br>D-AX Cat<br>D-RX Cat<br>ALL OTHE<br>t click to open)<br>rts only to suppor                                                  | action ca<br>ndepende<br>el modifie<br>number o<br>. Please<br>riew your p<br>ed to supp<br>lers - use<br>ealers - con<br>7-6552), e<br>PartsSpeci<br>to order<br>ription<br>POC)<br>alyst<br>alyst<br>alyst<br>: 0<br>port schedu<br>are sche | In be perform<br>an of the dies<br>cation (AEM)<br>f affected vehi-<br>reference the<br>botential VIN p<br>port a vehicle r<br>AVA<br>tact the Parts<br>mail<br>alists@vw.cor<br>Qty. per<br>Vehicle<br>1<br>1<br>led customer r<br>duled so that | ed at the sam<br>sel modification<br>in order to re-<br>cles there will<br>Repair Project<br>opulation.<br>epair:<br>Specialists via<br>n), or chat/text<br>Ordering M<br>VIN to O<br>VIN to O<br>Free Or<br>repairs.<br>the correct pa | a phon<br>with<br>rder<br>der               |