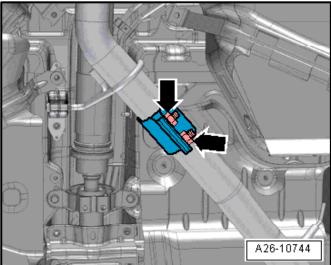

NOT open on the Vehicle: All Work Complete, Proceed to Section D

## Section C – SCR Catalyst Work Procedure (Criteria 02)

- Inspect the SCR catalyst part number:
  - 2012 MY: If part number 4L0.254.400.AX 0 is present, no further work is required.
  - 2010 MY: If part number 7L8.254.400.RX 0 is present, no further work is required.
    - Proceed to Section E.
  - If any other part number is present or if 0 the part number is unknown:
    - . Proceed to the next step and replace the SCR catalyst.

Remove the NOx #2 sensor <1> from the catalyst pipe.

Figure <A>



Figure <B>



Cover the NOx #2 Sensor with a plastic bag (or equivalent) and secure it out of the way with a tie strap (or equivalent) attached through either one of two holes in the rear driveshaft mid-bearing bracket <B>.





- Loosen the screw <A> and remove the clamp from the Reducing Agent Injector -N474-.
- Leave the electrical connector and the Reducing Agent Injector AdBlue feed line connected at this time. This will reduce the possibility of contaminating the electrical connection with AdBlue.
- Secure the Reducing Agent Injector out of the way with a tie strap (or equivalent).
- Loosen the two nuts on the Dual Clamp <arrows> so the clamp can slide back and forth on the exhaust pipe.
- Leave the clamp in the installed position at this time. This will assist in holding the SCR Catalyst in place while removing the brackets in the next step.



- With the assistance of a second technician, remove the three nuts <A> from the exhaust studs securing the SCR Catalyst to the Diesel Particulate Filter (DPF).
-