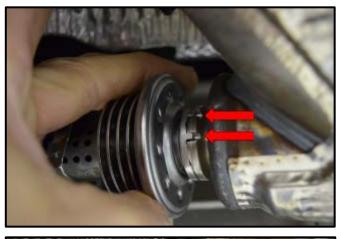

ent Injector
   -N474- before disconnecting the AdBlue reducing agent feed hose. This will reduce the possibility of contaminating the electrical connection with AdBlue.
- Disconnect the connector <2> from the existing Reducing Agent Injector -N474- <4>.
- Connect the connector <2> to the new Reducing Agent Injector -N474- <4> and set it aside.
- Make certain the electrical connector is installed into the new Reducing Agent Injector before disconnecting the AdBlue reducing agent feed hose. This will reduce the possibility of contaminating the electrical connection with AdBlue.
- Remove the AdBlue reducing agent hose <1> by pressing the release clasps <arrows> and remove the reducing agent hose <1>.
- Connect the AdBlue reducing agent hose <1> to the new Reducing Agent Injector -N474-<4>.





#### Install Reducing Agent Injector:

• Install Reducing Agent Injector -N474- into the SCR Catalyst pipe ensuring that the tabs in the Injector <arrows> fit into the corresponding mounts in the SCR catalytic converter.

## i) TIP

- A new gasket comes pre-installed on a new injector.
  - Install a new retaining clamp <A> and tighten the bolt to 5 Nm.

| Part Number | Description     |
|-------------|-----------------|
| 3C0.253.725 | Retaining Clamp |

If Criteria 02 is open on the vehicle: Proceed to Section C

If Criteria 02 is NOT open on the Vehicle: All Work Complete, Proceed to Section D

## Section C – SCR Catalyst Work Procedure (Criteria 02)

- Inspect the SCR catalyst part number:
  - 2012 MY: If part number 4L0.254.400.AX 0 is present, no further work is required.
  - 2010