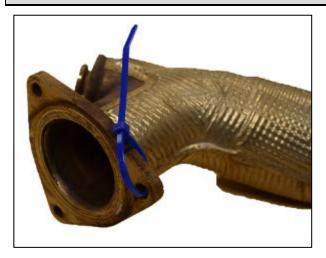

# **Emissions Service Action Code: 26M9**

| Subject                            | Reducing A                                                                                                                                                                                                                                                                                                                                  |                                                                                                                           |                                                                                                                                                                                                                                                                                                                                                  |                                                                                                                                                                                                                                                |                                                                                                                                                                                                                                                   |                                                                                                                                                                                                                                         |                                             |
|------------------------------------|---------------------------------------------------------------------------------------------------------------------------------------------------------------------------------------------------------------------------------------------------------------------------------------------------------------------------------------------|---------------------------------------------------------------------------------------------------------------------------|--------------------------------------------------------------------------------------------------------------------------------------------------------------------------------------------------------------------------------------------------------------------------------------------------------------------------------------------------|------------------------------------------------------------------------------------------------------------------------------------------------------------------------------------------------------------------------------------------------|---------------------------------------------------------------------------------------------------------------------------------------------------------------------------------------------------------------------------------------------------|-----------------------------------------------------------------------------------------------------------------------------------------------------------------------------------------------------------------------------------------|---------------------------------------------|
| Release Date                       | November 20, 2019                                                                                                                                                                                                                                                                                                                           |                                                                                                                           |                                                                                                                                                                                                                                                                                                                                                  |                                                                                                                                                                                                                                                |                                                                                                                                                                                                                                                   |                                                                                                                                                                                                                                         |                                             |
| Affected Vehicles                  | Country                                                                                                                                                                                                                                                                                                                                     | Beginning Ending Vehicle                                                                                                  |                                                                                                                                                                                                                                                                                                                                                  |                                                                                                                                                                                                                                                |                                                                                                                                                                                                                                                   |                                                                                                                                                                                                                                         |                                             |
|                                    | USA                                                                                                                                                                                                                                                                                                                                         | 2010                                                                                                                      | 2013                                                                                                                                                                                                                                                                                                                                             |                                                                                                                                                                                                                                                | Q7                                                                                                                                                                                                                                                | 12                                                                                                                                                                                                                                      |                                             |
|                                    | CAN                                                                                                                                                                                                                                                                                                                                         | 2011                                                                                                                      | 2012                                                                                                                                                                                                                                                                                                                                             |                                                                                                                                                                                                                                                | Q7                                                                                                                                                                                                                                                | 2                                                                                                                                                                                                                                       |                                             |
| Broklass Decenistics               | action. Elsa is<br>✓ Cam<br>✓ If Els<br>the s                                                                                                                                                                                                                                                                                               | gns/Actions screen i<br>the <u>only</u> valid campa<br>paign status must sh<br>a shows other open<br>ame time the vehicle | aign inquiry & verifi<br>how "open."<br>action(s), inform y<br>e is in the workshop                                                                                                                                                                                                                                                              | cation sourc<br>our custome<br>o for this can                                                                                                                                                                                                  | e.<br>r so that the worl<br>npaign.                                                                                                                                                                                                               | k can also be con                                                                                                                                                                                                                       | npleted                                     |
| Problem Description                | on some veh                                                                                                                                                                                                                                                                                                                                 | s catalog error, in<br>icles during a pas<br>ent(s) as a proacti                                                          | st service repair                                                                                                                                                                                                                                                                                                                                | visit. Deal                                                                                                                                                                                                                                    | ers will inspec                                                                                                                                                                                                                                   | t and, if neede                                                                                                                                                                                                                         | d, repl                                     |
| Corrective Action                  | Inspect and,<br>emissions co                                                                                                                                                                                                                                                                                                                | if needed, replac<br>mpliance.                                                                                            | e the componer                                                                                                                                                                                                                                                                                                                                   | nt(s) as a p                                                                                                                                                                                                                                   | proactive meas                                                                                                                                                                                                                                    | sure to ensure                                                                                                                                                                                                                          | contin                                      |
|                                    | This action is fully independent of the approved diesel modification recall on at vehicles. For customer convenience, this action can be performed at the same t other service work, but can also be done independent of the diesel modification Customers do not need to receive the diesel modification (AEM) in order to receive repair. |                                                                                                                           |                                                                                                                                                                                                                                                                                                                                                  |                                                                                                                                                                                                                                                |                                                                                                                                                                                                                                                   |                                                                                                                                                                                                                                         |                                             |
| Required To Receive<br>This Repair | vehicles. F<br>other servic<br>Customers of                                                                                                                                                                                                                                                                                                 | or customer co<br>e work, but can                                                                                         | nvenience, this<br>also be done i                                                                                                                                                                                                                                                                                                                | action ca                                                                                                                                                                                                                                      | in be perform<br>ent of the dies                                                                                                                                                                                                                  | ed at the sam<br>sel modification                                                                                                                                                                                                       | ne time<br>on (AE                           |
| Required To Receive                | vehicles. F<br>other servic<br>Customers o<br>repair.                                                                                                                                                                                                                                                                                       | or customer con<br>e work, but can<br>do not need to r<br>rol Type:                                                       | nvenience, this<br>also be done i                                                                                                                                                                                                                                                                                                                | action ca<br>ndepende<br>sel modifio<br>number o<br>n. Please                                                                                                                                                                                  | in be perform<br>ant of the dies<br>cation (AEM)<br>f affected vehi<br>reference the                                                                                                                                                              | ed at the sam<br>sel modification<br>in order to re<br>cles there will<br>Repair Project                                                                                                                                                | ne time<br>on (AB<br>ceive                  |
| This Repair                        | vehicles. F<br>other servic<br>Customers o<br>repair.<br>Parts Cont                                                                                                                                                                                                                                                                         | rol Type:                                                                                                                 | Due to the small<br>a parts allocation<br>Tool (below) to v<br>f parts are need<br>• US Dea                                                                                                                                                                                                                                                      | action ca<br>ndepende<br>el modifie<br>number o<br>n. Please<br>riew your p<br>ed to supp<br>lers - use                                                                                                                                        | In be perform<br>ant of the dies<br>cation (AEM)<br>f affected vehi<br>reference the<br>potential VIN p<br>port a vehicle r<br>AVA                                                                                                                | eed at the sam<br>sel modification<br>in order to re-<br>cles there will<br>Repair Project<br>opulation.<br>epair:                                                                                                                      | ne time<br>on (AB<br>ceive<br>not be<br>ion |
| Required To Receive<br>This Repair | vehicles. F<br>other servic<br>Customers o<br>repair.<br>Parts Cont                                                                                                                                                                                                                                                                         | rol Type:                                                                                                                 | Due to the small<br>a parts allocation<br>Fool (below) to v<br>f parts are need<br>CAN De<br>(800-76                                                                                                                                                                                                                                             | action ca<br>ndepende<br>sel modific<br>number o<br>n. Please<br>riew your p<br>ed to supp<br>lers - use<br>ealers - con<br>7-6552), e<br>PartsSpeci                                                                                           | an be perform<br>ant of the dies<br>cation (AEM)<br>f affected vehi<br>reference the<br>botential VIN p<br>port a vehicle r<br>AVA<br>ntact the Parts<br>mail                                                                                     | eed at the sam<br>sel modification<br>in order to re-<br>cles there will<br>Repair Project<br>opulation.                                                                                                                                | not be<br>ion                               |
| Required To Receive<br>This Repair | vehicles. F<br>other servic<br>Customers o<br>repair.<br>Parts Cont                                                                                                                                                                                                                                                                         | rol Type:                                                                                                                 | Due to the small<br>a parts allocation<br>Fool (below) to v<br>f parts are need<br>US Dea<br>CAN Dea<br>(VWoAf<br>the VIN                                                                                                                                                                                                                        | action ca<br>ndepende<br>sel modific<br>number o<br>n. Please<br>riew your p<br>ed to supp<br>lers - use<br>ealers - con<br>7-6552), e<br>PartsSpeci                                                                                           | an be perform<br>ant of the dies<br>cation (AEM)<br>f affected vehi<br>reference the<br>botential VIN p<br>port a vehicle r<br>AVA<br>ntact the Parts<br>mail                                                                                     | eed at the sam<br>sel modification<br>in order to re-<br>cles there will<br>Repair Project<br>opulation.<br>epair:<br>Specialists via                                                                                                   | not be<br>ion<br>with                       |
| Required To Receive<br>This Repair | vehicles. F<br>other servic<br>Customers of<br>repair.<br>Parts Cont<br>VIN to orde                                                                                                                                                                                                                                                         | Part Numb<br>4L0-254-400                                                                                                  | Due to the small<br>a parts allocation<br>Tool (below) to v<br>f parts are need<br>US Dea<br>CAN Dea<br>(800-76<br>(VWoAF<br>the VIN<br>Der Desc<br>(per<br>D-AX Cat                                                                                                                                                                             | action ca<br>ndepende<br>el modifie<br>number o<br>n. Please<br>riew your p<br>ed to supp<br>lers - use<br>ealers - con<br>7-6552), e<br>PartsSpeci<br>to order<br>ription<br>POC)<br>alyst                                                    | In be perform<br>Int of the dies<br>cation (AEM)<br>f affected vehi-<br>reference the<br>botential VIN p<br>port a vehicle r<br>AVA<br>intact the Parts<br>mail<br>alists@vw.cor<br>Qty. per<br>Vehicle<br>1                                      | ed at the sam<br>sel modification<br>in order to re-<br>cles there will<br>Repair Project<br>opulation.<br>epair:<br>Specialists via<br>n), or chat/text<br>Ordering M<br>VIN to O                                                      | a phon<br>with<br>lethoc                    |
| Required To Receive<br>This Repair | vehicles. F<br>other servic<br>Customers of<br>repair.<br>Parts Cont<br>VIN to orde                                                                                                                                                                                                                                                         | Part Numb                                                                                                                 | nvenience, this<br>also be done i<br>receive the dies<br>Due to the small<br>a parts allocation<br>Tool (below) to v<br>f parts are need<br>US Dea<br>CAN Dea<br>(800-76<br>(VWoAF<br>the VIN<br>Der <u>Desc</u><br>(per<br>)-AX Cat                                                                                                             | action ca<br>ndepende<br>el modifie<br>number o<br>n. Please<br>riew your p<br>ed to supp<br>lers - use<br>alers - con<br>7-6552), e<br>PartsSpeci<br>to order<br>ription<br>POC)<br>alyst<br>alyst                                            | an be perform<br>ant of the dies<br>cation (AEM)<br>f affected vehi<br>reference the<br>potential VIN p<br>port a vehicle r<br>AVA<br>ntact the Parts<br>mail<br>alists@vw.cor<br>Qty. per                                                        | ed at the sam<br>sel modification<br>in order to re-<br>cles there will<br>Repair Project<br>opulation.<br>epair:<br>Specialists via<br>n), or chat/text<br>Ordering M<br>VIN to O<br>VIN to O                                          | a phon<br>with<br>rder<br>rder              |
| Required To Receive<br>This Repair | vehicles. F<br>other servic<br>Customers of<br>repair.<br>Parts Cont<br>VIN to order<br>VIN to order<br>Criteria<br>02<br>02<br>ALL                                                                                                                                                                                                         | Part Numb<br>4L0-254-400                                                                                                  | nvenience, this<br>also be done i<br>ecceive the dies<br>Due to the small<br>a parts allocation<br>Tool (below) to v<br>f parts are need<br>• US Dea<br>• CAN De<br>(800-76<br>(VWoAF<br>the VIN<br>Der <u>(per</u><br>)-AX Cat<br>ALL OTHE                                                                                                      | action ca<br>ndepende<br>el modifie<br>number o<br>n. Please<br>riew your p<br>ed to supp<br>lers - use<br>alers - cor<br>7-6552), e<br>PartsSpeci<br>to order<br>ription<br>POC)<br>alyst<br>alyst                                            | In be perform<br>Int of the dies<br>cation (AEM)<br>f affected vehi-<br>reference the<br>botential VIN p<br>port a vehicle r<br>AVA<br>intact the Parts<br>mail<br>alists@vw.cor<br>Qty. per<br>Vehicle<br>1                                      | ed at the sam<br>sel modification<br>in order to re-<br>cles there will<br>Repair Project<br>opulation.<br>epair:<br>Specialists via<br>n), or chat/text<br>Ordering M<br>VIN to O                                                      | a phon<br>with<br>rder<br>rder              |
| Required To Receive<br>This Repair | vehicles. F<br>other servic<br>Customers of<br>repair.<br>Parts Cont<br>VIN to order<br>Criteria<br>02<br>02<br>ALL<br>Repair Proje                                                                                                                                                                                                         | Part Numb<br>4L0-254-400<br>7L8-254-400                                                                                   | nvenience, this         also be done i         eccive the dies         Due to the small         a parts allocation         Tool (below) to v         f parts are need         US Dea         CAN Dea         (800-76)         (VWoAff         the VIN         Deer         Deac         0-RX       Cat         ALL OTHE         t click to open) | action can<br>ndepende<br>el modifie<br>number o<br>n. Please<br>riew your p<br>ed to supp<br>lers - use<br>ealers - con<br>7-6552), e<br>PartsSpeci<br>to order<br>ription<br>POC)<br>calyst<br>calyst<br>calyst<br>calyst                    | In be perform<br>Int of the dies<br>cation (AEM)<br>f affected vehi-<br>reference the<br>botential VIN p<br>bort a vehicle r<br>AVA<br>ntact the Parts<br>mail<br>alists@vw.cor<br>Qty. per<br>Vehicle<br>1<br>1                                  | ed at the sam<br>sel modification<br>in order to re-<br>cles there will<br>Repair Project<br>opulation.<br>epair:<br>Specialists via<br>n), or chat/text<br>Ordering N<br>VIN to O<br>VIN to O<br>Free Or                               | a phon<br>with<br>rder<br>rder              |
| Required To Receive<br>This Repair | vehicles. F<br>other servic<br>Customers of<br>repair.<br>Parts Cont<br>VIN to order<br>Criteria<br>02<br>02<br>ALL<br>Repair Proje<br>Dealers are u<br>Dealers mus                                                                                                                                                                         | Part Numb<br>4L0-254-400                                                                                                  | nvenience, this<br>also be done i<br>receive the dies<br>Due to the small<br>a parts allocation<br>Tool (below) to v<br>f parts are need<br>US Dea<br>CAN Dea<br>(800-76<br>(VWoAF<br>the VIN<br>Der Desc<br>(Per<br>D-AX Cat<br>D-RX Cat<br>ALL OTHE<br>t click to open)<br>rts only to suppor                                                  | action ca<br>ndepende<br>el modifie<br>number o<br>. Please<br>riew your p<br>ed to supp<br>lers - use<br>ealers - con<br>7-6552), e<br>PartsSpeci<br>to order<br>ription<br>POC)<br>alyst<br>alyst<br>alyst<br>: 0<br>port schedu<br>are sche | In be perform<br>an of the dies<br>cation (AEM)<br>f affected vehi-<br>reference the<br>botential VIN p<br>port a vehicle r<br>AVA<br>tact the Parts<br>mail<br>alists@vw.cor<br>Qty. per<br>Vehicle<br>1<br>1<br>led customer r<br>duled so that | ed at the sam<br>sel modification<br>in order to re-<br>cles there will<br>Repair Project<br>opulation.<br>epair:<br>Specialists via<br>n), or chat/text<br>Ordering M<br>VIN to O<br>VIN to O<br>Free Or<br>repairs.<br>the correct pa | a phon<br>with<br>rder<br>der               |