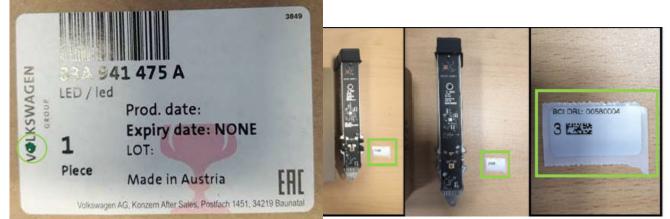

## Return all parts with no green dot on the genuine part label or no BCL label on the part. Examples of acceptable parts below.

Your cooperation in using the following claims procedures is appreciated: