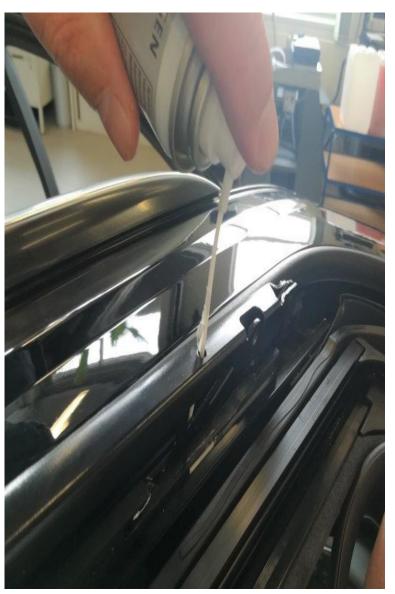

6. Figure 9 and 10 shows the left front slide and tilt mechanism. The channel that must be lubricated can be accessed with the spray tube through the first hole in the arm as shown.

*Figure 9.* Accessing the channel through the arm of the slide and tilt mechanism.

*Figure 10.* Close up view of the lubrication of the channel under the arm of the slide and tilt mechanism.