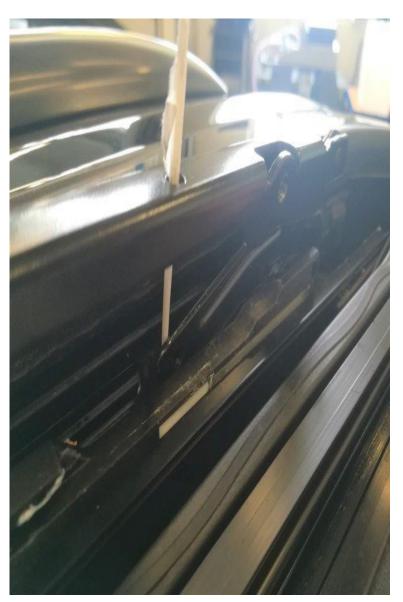

6. Figure 9 and 10 shows the left front slide and tilt mechanism. The channel that must be lubricated can be accessed with the spray tube through the first hole in the arm as shown.

*Figure 9.* Accessing the channel through the arm of the slide and tilt mechanism.

*Figure 10.* Close up view of the lubrication of the channel under the arm of the slide and tilt mechanism.