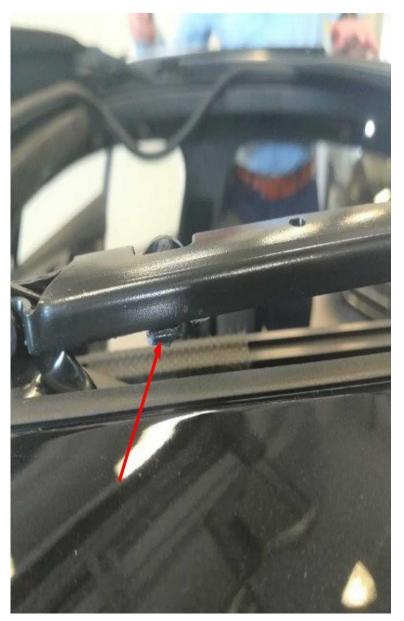

3. There is a lug under the first mounting point (Figure 4, red arrow). This point has to be lubricated with G 060 567 A2 lubricant.

Figure 4. Lug to be lubricated on slide and tilt mechanism.

© 2019 Audi of America, Inc.