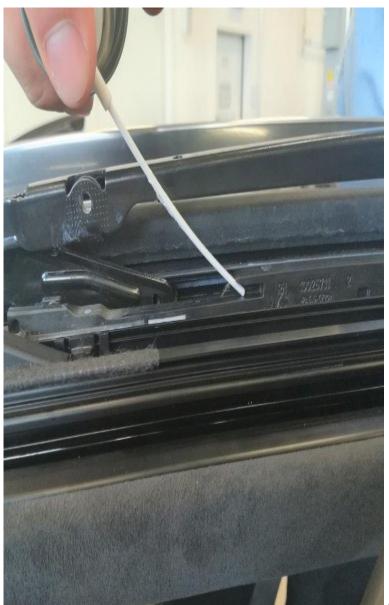

6. Lubricating the groove in the slide and tilt mechanism.

Figure

Page 6 of 13

© 2019 Audi of America, Inc. All rights reserved. Information contained in this document is based on the latest information available at the time of printing and is subject to the copyright and other intellectual property rights of Audi of America, Inc., its affiliated companies and its licensors. All rights are reserved to make changes at any time without notice. No part of this document may be reproduced, stored in a retrieval system, or transmitted in any form or by any means, electronic, mechanical, photocopying, recording, or otherwise, nor may these materials be modified or reposted to other sites, without the prior expressed written permission of the publisher.