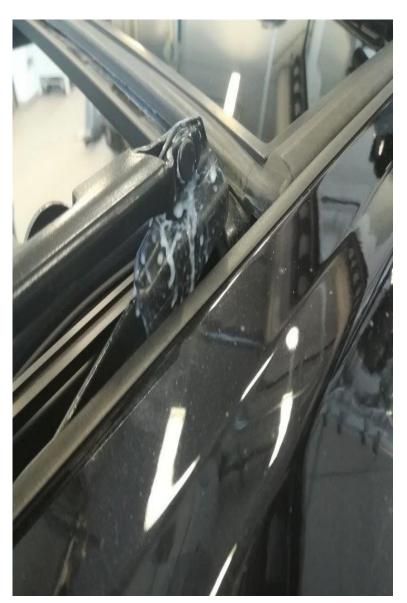

Figure 8. The bracket after lubrication.

Page 8 of 13

<sup>© 2019</sup> Audi of America, Inc. All rights reserved. Information contained in this document is based on the latest information available at the time of printing and is subject to the copyright and other intellectual property rights of Audi of America, Inc., its affiliated companies and its licensors. All rights are reserved to make changes at any time without notice. No part of this document may be reproduced, stored in a retrieval system, or transmitted in any form or by any means, electronic, mechanical, photocopying, recording, or otherwise, nor may these materials be modified or reposted to other sites, without the prior expressed written permission of the publisher.