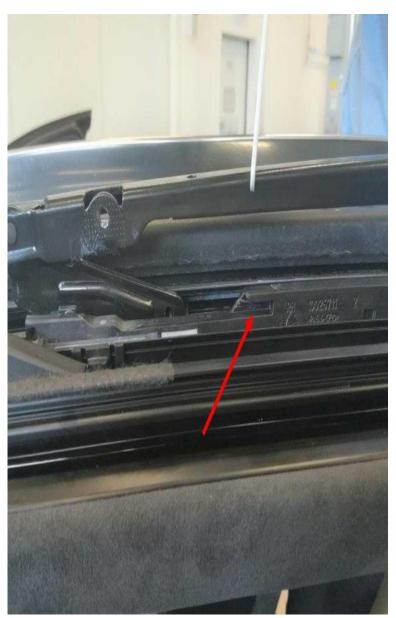

3. There is a lug under the first mounting point (Figure 4, red arrow). This point has to be lubricated with G 060 567 A2 lubricant.

Figure 4. Lug to be lubricated on slide and tilt mechanism.

© 2019 Audi of America, Inc.