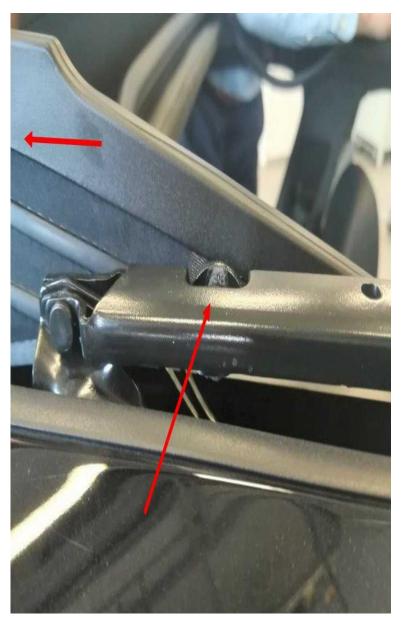

 Figure 3 shows the left slide and tilt mechanism. The upper left arrow points to the front of the vehicle. The lower arrow points to the first mounting point of the glass panel.

Figure 3. The left side of the slide and tilt mechanism.