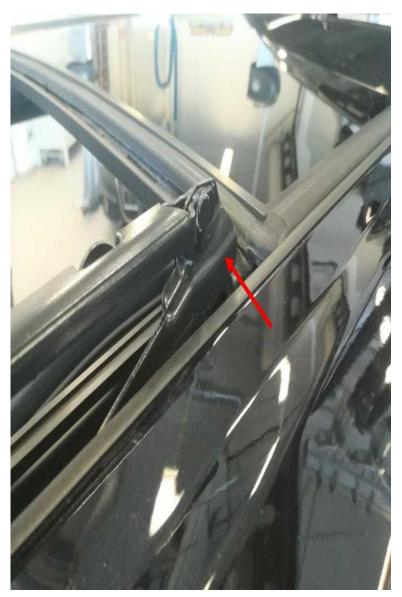

3. There is a lug under the first mounting point (Figure 4, red arrow). This point has to be lubricated with G 060 567 A2 lubricant.

Figure 4. Lug to be lubricated on slide and tilt mechanism.

© 2019 Audi of America, Inc.