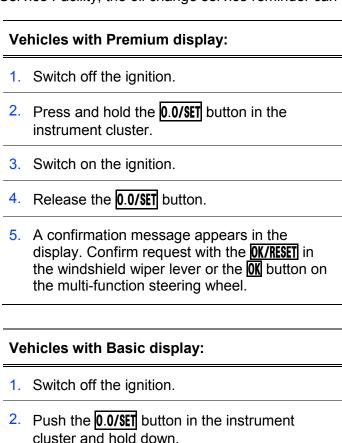

## Resetting the oil change service reminder

If the service was not performed by an authorized Volkswagen dealer or an authorized Volkswagen Service Facility, the oil change service reminder can be reset as follows:

4. Release the **0.0/SET** button and push the button in the instrument cluster within about

3. Switch on the ignition.

20 seconds.

© 2019 Volkswagen Group of America, Inc. All rights reserved. Information contained in this document is based on the latest information available at the time of printing and is subject to the copyright and other intellectual property rights of Volkswagen Group of America, Inc., its affiliated companies and its licensors. All rights are reserved to make changes at any time without notice. No part of this document may be reproduced, stored in a retrieval system, or transmitted in any form or by any means, electronic, mechanical, photocopying, recording, or otherwise, nor may these materials be modified or reposted to other sites, without the prior expressed written permission of the publisher.