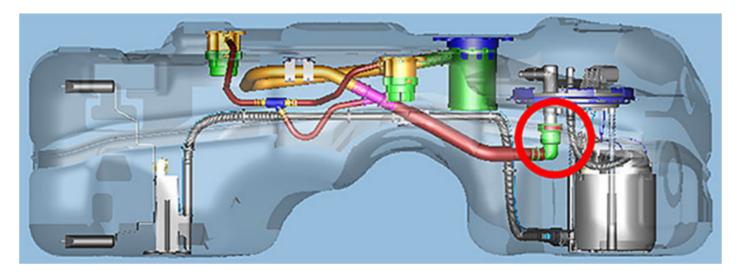

#### **Correction:**

Reconnect fuel vent hose to fuel pump module inside fuel tank. Reference picture below showing properly connected fuel vent hose.

Also inspect evaporative emission canister for fuel saturation and replace canister as needed.