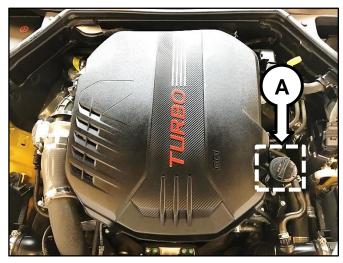

#### **Inspection Procedure:**

- 1. Inspect the engine oil filler cap (A).
  - If the cap states, "5W-30", no further action is required.
  - If the cap does not state "5W-30", proceed to the replacement procedure below.

Stinger (CK) 3.3T engine is shown above for demonstration purposes only. Location of engine oil filler cap may vary on different models.