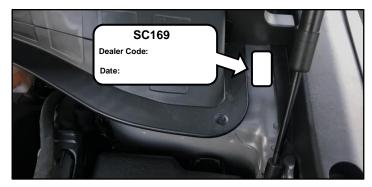

#### FILLING OUT AND APPLYING THE CAMPAIGN COMPLETION LABEL:

The dealer must fill in the Dealer Code and Date information fields on the Campaign Completion Label. Once complete, affix the campaign completion label under the hood of the vehicle, as shown below.

Apply <u>SC169</u> Campaign Completion Label onto the body in the area next to the shock tower, as shown. **NOTE:** Be sure to clean the mounting surface to ensure proper label adhesion.

SUBJECT: