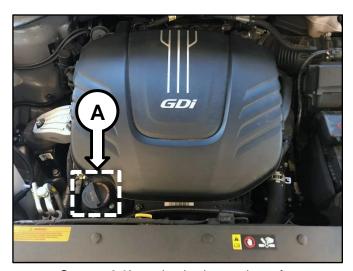

#### **Replacement Procedure:**

1. Replace the engine oil filler cap (A) with a new correctly printed cap, according to the table on page 1 of this bulletin.

Sorento 3.3L engine is shown above for demonstration purposes only. Location of engine oil filler cap may vary on different models.