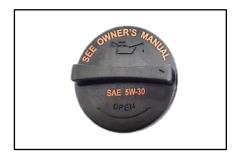

#### **Inspection Procedure:**

- 1. Inspect the engine oil filler cap (A).
  - If the cap states, "5W-30", no further action is required.
  - If the cap does not state "5W-30", proceed to the replacement procedure below.

#### REQUIRED PART:

| Part Name                                        | Part Number    | Figure                                                                                                                                                                                                                                                                                                                                                                                                                                                                                                                                                                                                                                                                                                                                                                                                                                                                                                                                                                                                                                                                                                                                                                                                                                                                                                                                                                                                                                                                                                                                                                                                                                                                                                                                                                                                                                                                                                                                                                                                                                                                                                                         |
|--------------------------------------------------|----------------|--------------------------------------------------------------------------------------------------------------------------------------------------------------------------------------------------------------------------------------------------------------------------------------------------------------------------------------------------------------------------------------------------------------------------------------------------------------------------------------------------------------------------------------------------------------------------------------------------------------------------------------------------------------------------------------------------------------------------------------------------------------------------------------------------------------------------------------------------------------------------------------------------------------------------------------------------------------------------------------------------------------------------------------------------------------------------------------------------------------------------------------------------------------------------------------------------------------------------------------------------------------------------------------------------------------------------------------------------------------------------------------------------------------------------------------------------------------------------------------------------------------------------------------------------------------------------------------------------------------------------------------------------------------------------------------------------------------------------------------------------------------------------------------------------------------------------------------------------------------------------------------------------------------------------------------------------------------------------------------------------------------------------------------------------------------------------------------------------------------------------------|
| 5W-30<br>Engine Oil Filler Cap                   | 26510 26630QQK | SAE BW30 OPELL                                                                                                                                                                                                                                                                                                                                                                                                                                                                                                                                                                                                                                                                                                                                                                                                                                                                                                                                                                                                                                                                                                                                                                                                                                                                                                                                                                                                                                                                                                                                                                                                                                                                                                                                                                                                                                                                                                                                                                                                                                                                                                                 |
| Campaign Completion Label                        | UT160 SC169    | SC 169 Dealer Code: Date:                                                                                                                                                                                                                                                                                                                                                                                                                                                                                                                                                                                                                                                                                                                                                                                                                                                                                                                                                                                                                                                                                                                                                                                                                                                                                                                                                                                                                                                                                                                                                                                                                                                                                                                                                                                                                                                                                                                                                                                                                                                                                                      |
| Vehicle Emission Recall-Proof of Correction Card | UT161 SC000    | The state of the s |